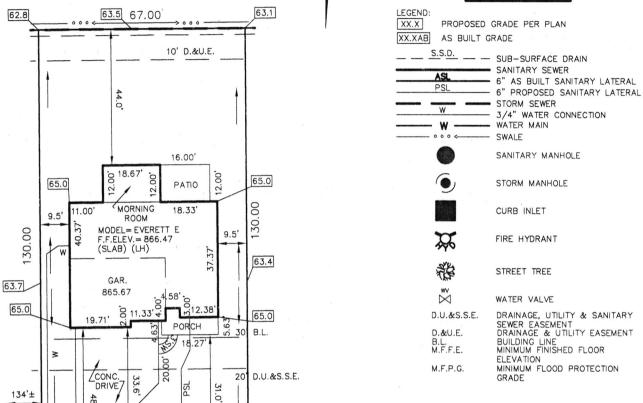

## STOEPPELWERTH

JOB ID SPRINGBK5.242

7965 East 106th Street, Fishers, IN 46038-2505 phone: 317.849.5935 fax: 317.849.5942

CONTROL# 102469 LEN

PARCEL#48-15-28-401-001.135-014

9393 CASEY ROAD PENDLETON, IN 46064 1" = 30'

LOT AREA: 8,710 Sq. Ft.

> M.F.F.E.=864.8 M.F.P.G.=864.8

134'± 48.6 T.C.=863.20± T.C.=862.62± 67.00 63.0 5'SW 63.2 · 。 \*\*\* T.C.=862.12 ± (60)CASEY 62.63 J PRINGBRO 0 ROAD 62.88  $\geq$ 5'SW 5'SW T.C.=862.56± 5'SW No. BOO40474
STATE OF
WOIANA
SURVE WS. 3 0' R/W) (60'

BENCHMARK TOP OF CURB=862.88

LOT 242 SPRINGBROOK SECTION 5

INST. #2021R019149 ZONING: R3

5' MINIMUM SIDE YARD 30' MINIMUM FRONT YARD 15' MINIMUM REAR YARD

ALL UNDERGROUND SEWERS AND UTILITIES SHOWN ARE PLOTTED BY SCALE FROM DESIGN PLANS FURNISHED BY ENGINEER THE ACTUAL FIELD LOCATION MAY VARY.

SEED: SEED: CONC. DRIVEWAY: PRIVATE WALK: PUBLIC WALK: APRON: ADDITIONAL SOD: HANDICAP RAMPS: 199 ± Sq. Yd. 4,075 ± Sq. Ft. 861 ± Sq. Ft. 22 ± Sq. Ft. 280 ± Sq. Ft. 305 ± Sq. Ft. 453 ± Sq. Yd.

David J. Stoeppelwerth