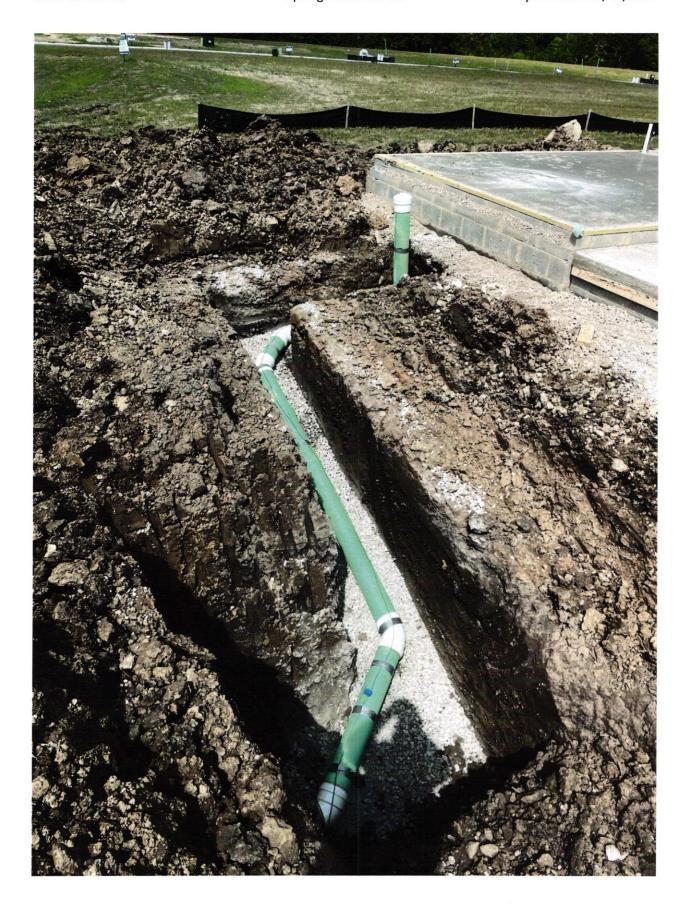

No. STATE OF SURVENIENT SURVENIEN

BENCHMARK TOP OF CASTING=861.03

LOT 402 SPRINGBROOK SECTION 8

INST. #2023R006746 ZONING: R3

5' MINIMUM SIDE YARD

30' MINIMUM FRONT YARD 15' MINIMUM REAR YARD

CONTRACTOR SHALL CUT 4' OFF OF LATERAL AND BEGIN FROM THAT POINT AND CONNECT TO HOUSE FOLLOWING PLOT PLAN