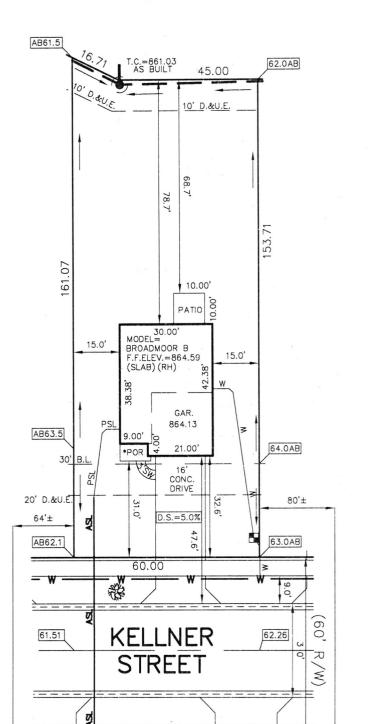

## **STOEPPELWERTH**

CONTROL# 107637 LEN

JOB ID SPRINGBK8.403

7965 East 106th Street, Fishers, IN 46038-2505 phone: 317.849.5935 fax: 317.849.5942

PARCEL#48-15-28-403-008.403-014

9370 KELLNER STREET PENDLETON, IN 46064

1" = 30' LOT AREA: 9,278 Sq. Ft. DESIGN PAD=863.45 AS-BUILT PAD=863.8 M.F.F.E.=863.0 M.F.P.G.=863.0 LEGEND: PROPOSED GRADE PER PLAN XX.XAB AS BUILT GRADE S.S.D. - SUB-SURFACE DRAIN SANITARY SEWER

6" AS BUILT SANITARY LATERAL

6" PROPOSED SANITARY LATERAL ASL STORM SEWER W 3/4" WATER CONNECTION WATER MAIN W SWALE SANITARY MANHOLE STORM MANHOLE

CURB INLET

FIRE HYDRANT

STREET TREE

WATER METER

D.&U.E. B.L. M.F.F.E. M.F.P.G.

DRAINAGE & UTILITY EASEMENT BUILDING LINE MINIMUM FINISHED FLOOR ELEVATION MINIMUM FLOOD PROTECTION

PORCH DETAIL 1"=10' 5.62, \* PORCH 10.00

BENCHMARK TOP OF CASTING=863.77

T.C.=861.32 AS BUILT

LOT 403 SPRINGBROOK SECTION 8 INST. #2023R006746

ZONING: R3 5' MINIMUM SIDE YARD

30' MINIMUM FRONT YARD 15' MINIMUM REAR YARD

ALL UNDERGROUND SEWERS AND UTILITIES SHOWN ARE PLOTTED BY SCALE FROM "RECORD DRAWINGS" FURNISHED BY ENGINEER.

CONC. DRIVEWAY:
PRIVATE WALK:
PUBLIC WALK:
APRON:
ADDITIONAL SOD:
HANDICAP RAMPS:

862 ± Sq. Yd. N/A ± Sq. Ft. 538 ± Sq. Ft. 22 ± Sq. Ft. 220 ± Sq. Ft. 249 ± Sq. Ft. N/A + Sq. Yd.

DATE:

T.C.=863.77 AS BUILT

STOEPARIA WDIANA VO

FOR PERMITTING PURPOSES ONLY AND NOT RESENTED AS A RETRACEMENT SURVEY, UTE SURVEY, LOT SURVEY OR A SURVEYOR ANY OTHER TYPE OF PROPERTY BOUNDARY INDARY CORNERS HAVE BEEN SET AND ITY WILL BE ASSUMED FOR ANY USE OF THIS THON OF NEW IMPROVEMENTS INCLUDING FENCES.