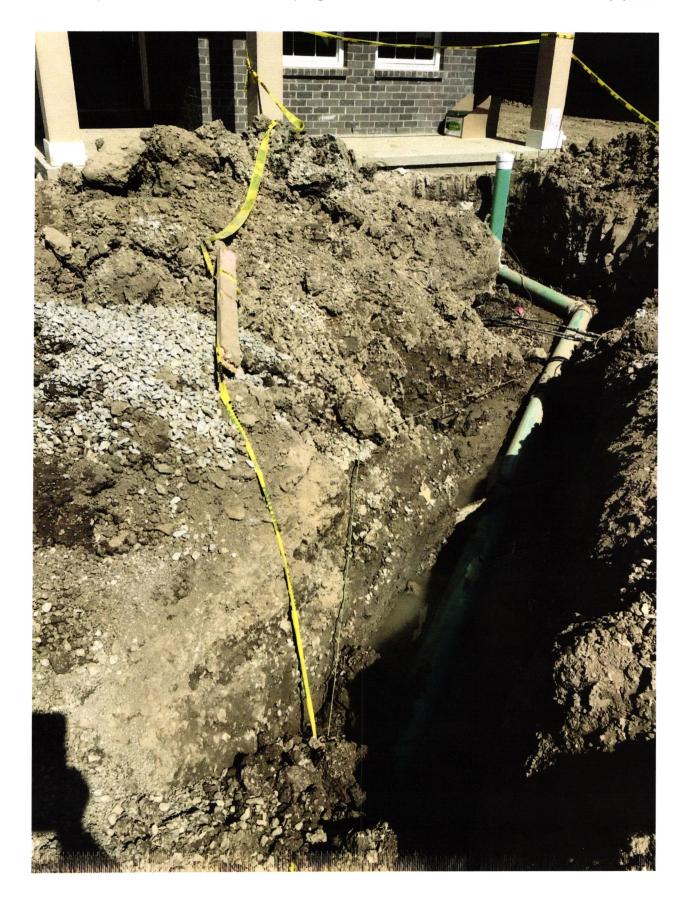

CONTRACTOR SHALL CUT 7.0' OFF OF LATERAL AND BEGIN FROM THAT POINT AND CONNECT TO HOUSE FOLLOWING PLOT PLAN.

David J. Stoeppelwerth

NOTE: THIS DRAWING IS NOT INTENDED TO BE REPRESENTED AS A RETRACEMENT OR ORIGINAL BOUNDARY SURVEY, A ROUTE SURVEY OR A SURVEYOR LOCATION REPORT.