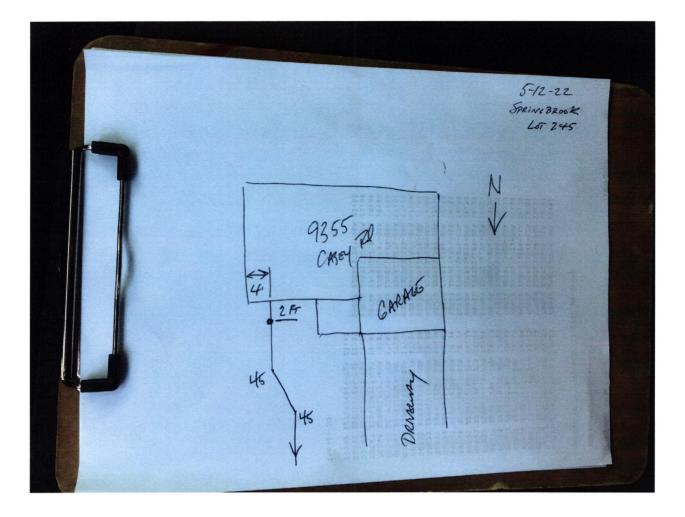

The parties hereto have read and fully understand the above provisions and agree to comply with said provisions.

| FAIL CREEK REGIONAL WASTE DISTRICT                                                                                                                                                                  | _         | APPLICANT                         |
|-----------------------------------------------------------------------------------------------------------------------------------------------------------------------------------------------------|-----------|-----------------------------------|
| Signature                                                                                                                                                                                           | 6         | Signature                         |
| STATE OF INDIANA )<br>) SS:                                                                                                                                                                         |           |                                   |
| COUNTY OF MADISON )                                                                                                                                                                                 |           |                                   |
| SUBSCRIBED and sworn to before me this _                                                                                                                                                            | day of    | , 20                              |
| My Commission Expires:                                                                                                                                                                              | Signature |                                   |
|                                                                                                                                                                                                     | Printed   |                                   |
|                                                                                                                                                                                                     |           | otary Public<br>esident of County |
| Inspector Date Inspected 5-12-22<br>Reason for Rejecton<br>Date Reinspected<br>Notes:                                                                                                               | Approved  | Rejected                          |
| Size Pipe_6 Type Pipe_706.35<br>Basement <u>Yes No</u><br>Sump Pump <u>Yes No</u>                                                                                                                   |           | North                             |
| Downspout to Ground <u>Yes No</u><br>Septic Tank Pumped & Filled <u>Yes No</u><br>Contractor <u>DWDWN EY</u><br>Special Conditions <u>Existing Home</u><br>New Construction <u>New Construction</u> |           | Drawing                           |