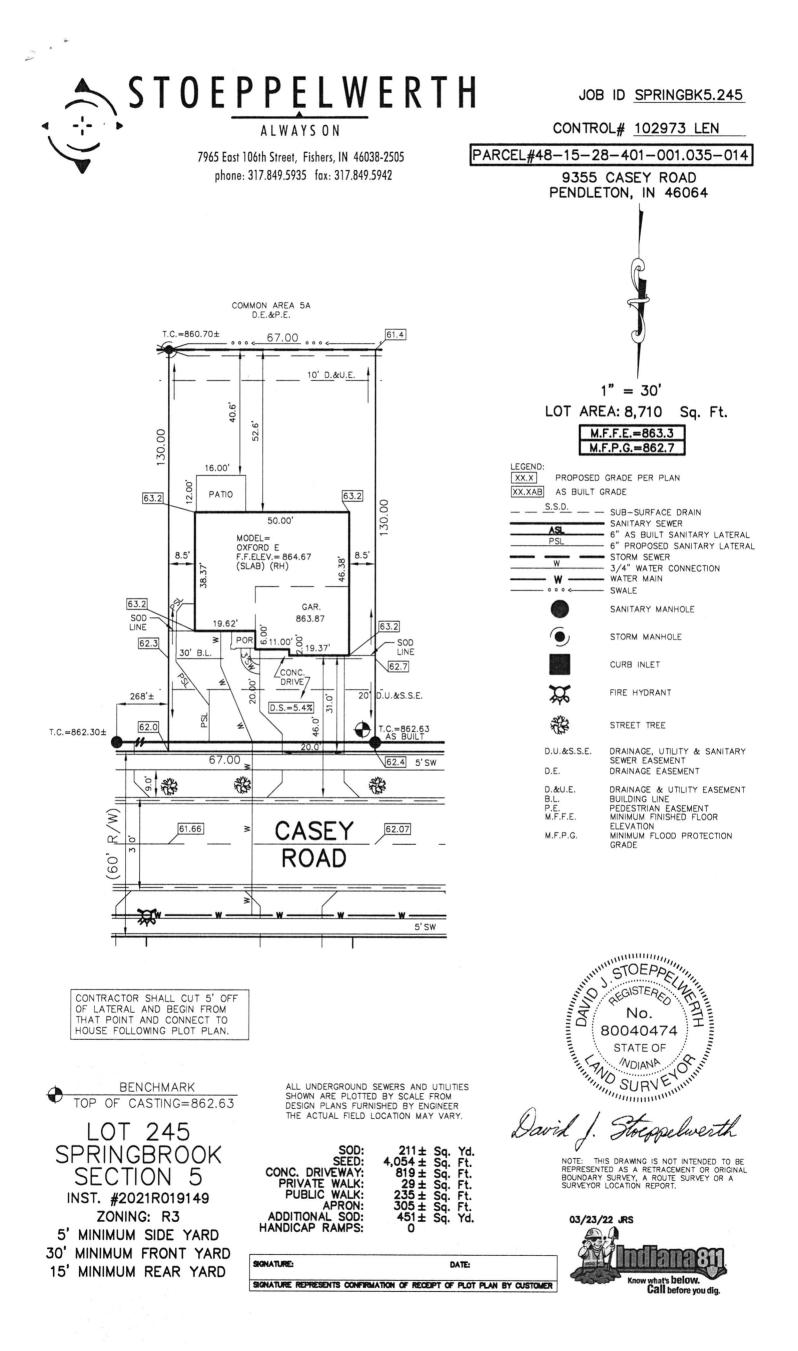

## Agreement for Sanitary Sewer Service

This Agreement made and entered into this <u>28</u> day of <u>Wurch</u>, 20<u>3</u> between Fall Creek Regional Waste District ("District") and <u>Lennar Homes</u> ("Applicant") regarding the provision of sanitary sewer service, and the assignment of capacity in and connection to, the District's facilities for the premises located at <u>Springbrook Lot 245</u>

9355 Cevery Street Address:

Now therefore, the parties, in consideration of the mutual promises set out in this Agreement, the receipt and sufficiency of which is hereby acknowledged, agree as follows: