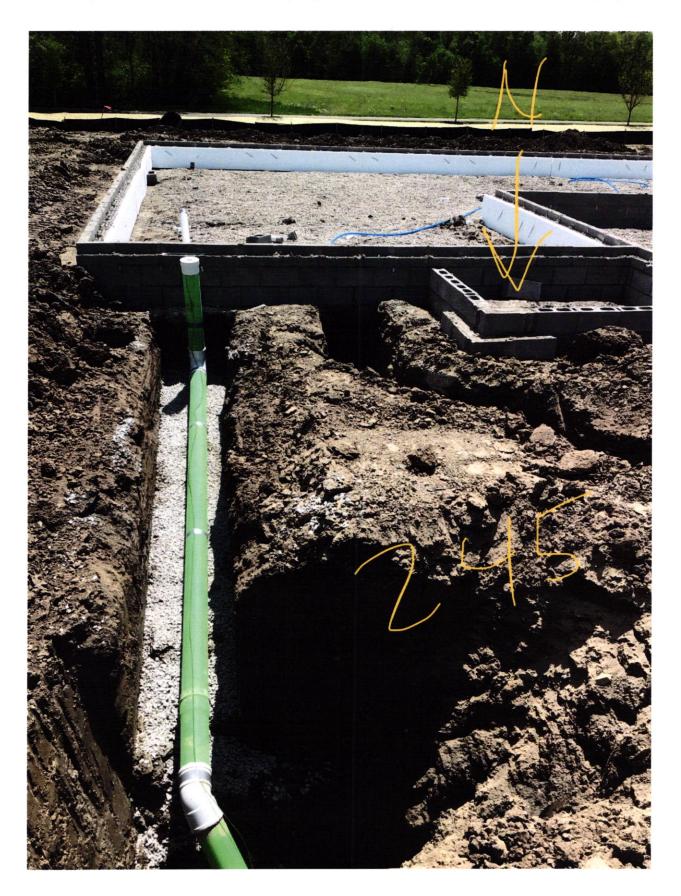

The parties hereto have read and fully understand the above provisions and agree to comply with said provisions.

| FAIL CREEK REGIONAL WASTE DISTRICT                                                                                                                                                                  | _         | APPLICANT                         |
|-----------------------------------------------------------------------------------------------------------------------------------------------------------------------------------------------------|-----------|-----------------------------------|
| Signature                                                                                                                                                                                           | 6         | Signature                         |
| STATE OF INDIANA )<br>) SS:                                                                                                                                                                         |           |                                   |
| COUNTY OF MADISON )                                                                                                                                                                                 |           |                                   |
| SUBSCRIBED and sworn to before me this _                                                                                                                                                            | day of    | , 20                              |
| My Commission Expires:                                                                                                                                                                              | Signature |                                   |
|                                                                                                                                                                                                     | Printed   |                                   |
|                                                                                                                                                                                                     |           | otary Public<br>esident of County |
| Inspector Date Inspected 5-12-22<br>Reason for Rejecton<br>Date Reinspected<br>Notes:                                                                                                               | Approved  | Rejected                          |
| Size Pipe_6 Type Pipe_706.35<br>Basement <u>Yes No</u><br>Sump Pump <u>Yes No</u>                                                                                                                   |           | North                             |
| Downspout to Ground <u>Yes No</u><br>Septic Tank Pumped & Filled <u>Yes No</u><br>Contractor <u>DWDWN EY</u><br>Special Conditions <u>Existing Home</u><br>New Construction <u>New Construction</u> |           | Drawing                           |