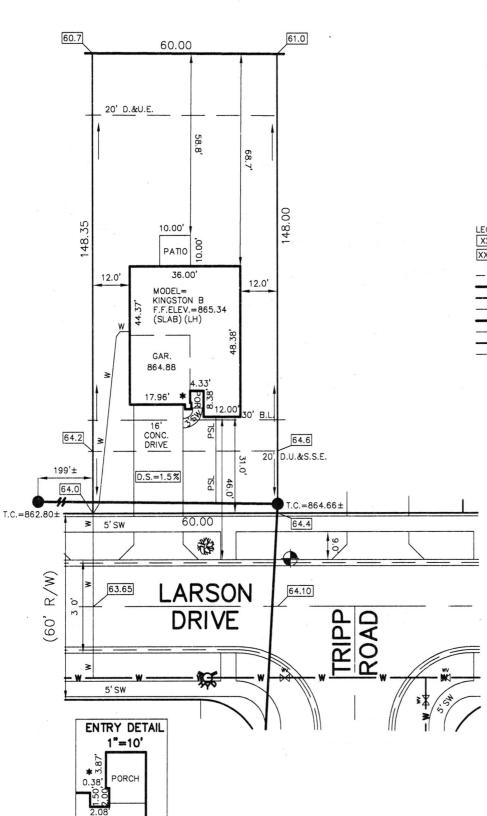

## STOEPPELWERTH

JOB ID SPRINGBK6.309

7965 East 106th Street, Fishers, IN 46038-2505 phone: 317.849.5935 fax: 317.849.5942

CONTROL# 106022 LEN

PARCEL# 48-15-28-403-001.141-014

9354 LARSON DRIVE PENDLETON, IN 46064

LOT AREA: 8,890 Sq. Ft.

> DESIGN PAD=864.55 M.F.F.E.=863.8 M.F.P.G.=863.8

LEGEND: XX.X

PROPOSED GRADE PER PLAN

AS BUILT GRADE XX.XAB

S.S.D. AS W

- SUB-SURFACE DRAIN SANITARY SEWER 6" AS BUILT SANITARY LATERAL 6" PROPOSED SANITARY LATERAL

STORM SEWER 3/4" WATER CONNECTION WATER MAIN

SWALE SANITARY MANHOLE

STORM MANHOLE

FIRE HYDRANT

CURB INLET

STREET TREE

 $\stackrel{\mathbf{w}}{\boxtimes}$ WATER VALVE

D.U.&S.S.E. D.&U.E. B.L. M.F.F.E.

M.F.P.G.

DRAINAGE, UTILITY & SANITARY SEWER EASEMENT SEWER EASEMENT
DRAINAGE & UTILITY EASEMENT
BUILDING LINE
MINIMUM FINISHED FLOOR
ELEVATION
MINIMUM FLOOD PROTECTION
GRADE

No. STATE OF NOISTER, NO. STATE OF NOISTER, NO. STATE OF NOISTER, NO. STATE OF NOISTER, NO. SURVENIENT, NO. SU

PURPOSES ONLY AND NOT TING PURPOSES ONLY AND NOT 6. A RETRACEMENT SURVEY, LOT SURVEY OR A SURVEYOR TYPE OF PROPERTY BOUNDARY IERS HAVE BEEN SET AND ASSUMED FOR ANY USE OF THIS IMPROVEMENTS INCLUDING FENCES.

02/06/23 JRS what's below.

BENCHMARK TOP OF CURB = 864.10

LOT 309 **SPRINGBROOK** SECTION 6

INST. #2022R011165 ZONING: R3

5' MINIMUM SIDE YARD 30' MINIMUM FRONT YARD 15' MINIMUM REAR YARD

ALL UNDERGROUND SEWERS AND UTILITIES SHOWN ARE PLOTTED BY SCALE FROM DESIGN PLANS FURNISHED BY ENGINEER THE ACTUAL FIELD LOCATION MAY VARY.

CONC. DRIVEWAY:
PRIVATE WALK:
PUBLIC WALK: APRON: ADDITIONAL SOD: HANDICAP RAMPS:

769 ± Sq. Yd. N/A ± Sq. Ft. 576 ± Sq. Ft. 23 ± Sq. Ft. 265 ± Sq. Ft. 249 ± Sq. Ft.

SIGNATURE: SIGNATURE REPRESENTS CONFIRMATION OF RECEIPT OF PLOT PLAN BY CUSTOMER