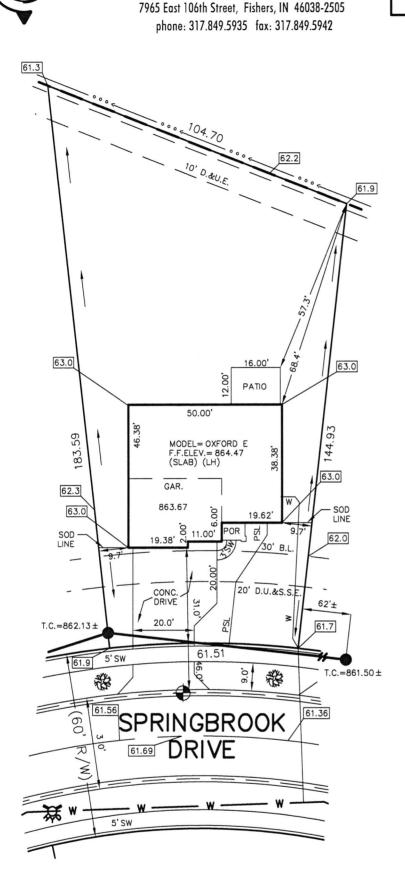

## STOEPPELWERTH

JOB ID SPRINGBK5.223

CONTROL# 99527 LEN

9350 SPRINGBROOK DRIVE PENDLETON, IN 46064

PARCEL# N/A

1" = 30'LOT AREA: 12,852 Sq. Ft.

> M.F.F.E.=862.8 M.F.P.G.=862.8

LEGEND: PROPOSED GRADE PER PLAN XX.X

AS BUILT GRADE

XX.XAB

S.S.D. - SUB-SURFACE DRAIN SANITARY SEWER ASI 6" AS BUILT SANITARY LATERAL
6" PROPOSED SANITARY LATERAL

STORM SEWER
3/4" WATER CONNECTION W W WATER MAIN

SWALE SANITARY MANHOLE

STORM MANHOLE CURB INLET

FIRE HYDRANT

卷

DRAINAGE, UTILITY & SANITARY SEWER EASEMENT D.U.&S.S.E.

STREET TREE

D.&U.E. DRAINAGE & UTILITY EASEMENT B.L. BUILDING LINE

MINIMUM FINISHED FLOOR M.F.F.E. ELEVATION
MINIMUM FLOOD PROTECTION M.F.P.G.

GRADE

ALL UNDERGROUND SEWERS AND UTILITIES SHOWN ARE PLOTTED BY SCALE FROM DESIGN PLANS FURNISHED BY ENGINEER THE ACTUAL FIELD LOCATION MAY VARY

223 LOT SPRINGBROOK SECTION 5 INST. #(UNRECORDED)

5' MINIMUM SIDE YARD 30' MINIMUM FRONT YARD

ZONING: R3

15' MINIMUM REAR YARD THIS PLOT PLAN WAS PREPARED FROM AN UNRECORDED PLAT AND IS SUBJECT TO CHANGE.

BENCHMARK TOP OF CURB = 861.69

200 ± Sq. Yd. 8,215 ± Sq. Ft. SOD: SEEDING: SEED IN EASEMENT: 1,034 ± Sq. Ft. CONC. DRIVEWAY:
PRIVATE WALK:
PUBLIC WALK:
APRON:
ADDITIONAL SOD TO: 826 ± Sq. Ft. 23 ± Sq. Ft. 204 ± Sq. Ft. 305 ± Sq. Ft. 798 ± Sq. Yd. REAR EASEMENT HANDICAP RAMPS: N/A

SIGNATURE:

DATE:

SIGNATURE REPRESENTS CONFIRMATION OF RECEIPT OF PLOT PLAN BY CUSTOMER

NOTE: THIS DRAWING IS NOT INTENDED TO BE REPRESENTED AS A RETRACEMENT OR ORIGINAL BOUNDARY SURVEY, A ROUTE SURVEY OR A SURVEYOR LOCATION REPORT.