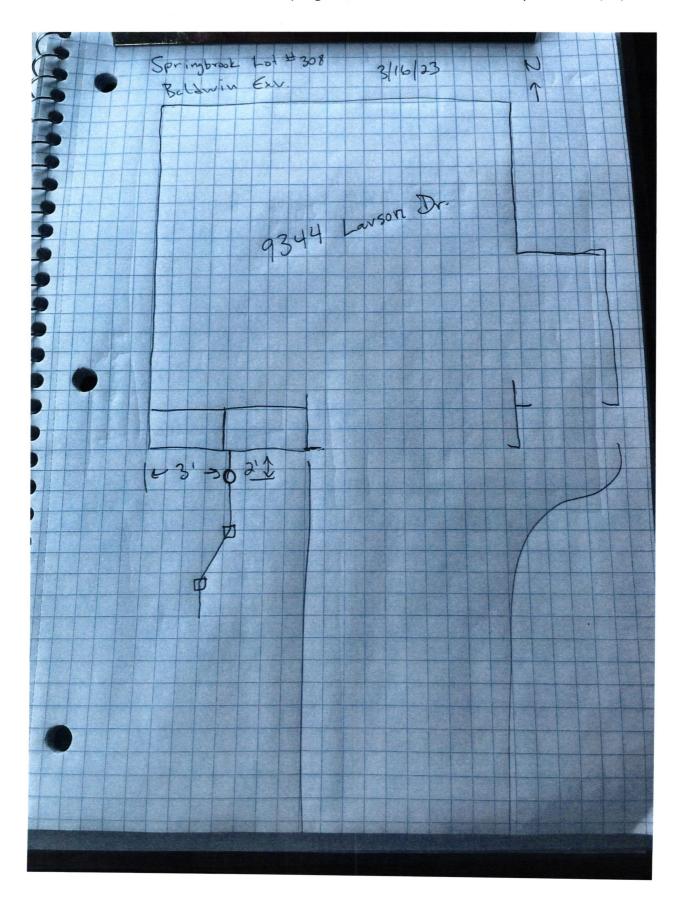

CONTROL# 105842 LEN

PARCEL#48-15-28-403-001.140-014

9344 LARSON DRIVE PENDLETON, IN 46064

LOT AREA: 8,869 Sq. Ft.

DESIGN PAD=864.55 M.F.F.E.=864.2 M.F.P.G.=863.9

LEGEND: XX.X XX.XAB

PROPOSED GRADE PER PLAN

AS BUILT GRADE

64.10 64.30

ROA

<u>dd</u>

CONTRACTOR SHALL CUT 6.5' OFF OF LATERAL AND BEGIN FROM THAT POINT AND CONNECT TO HOUSE FOLLOWING PLOT PLAN. ◆ TOP OF CURB = 864.30

LOT 308 **SPRINGBROOK** 

SECTION 6 INST. #2022R011165 ZONING: R3