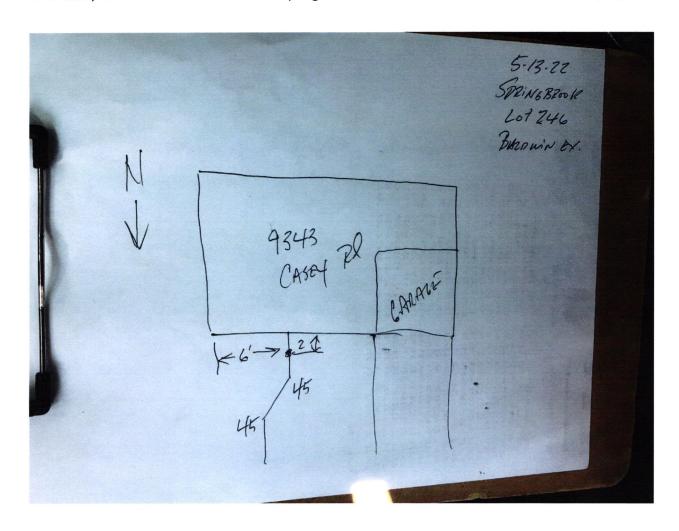

## STOEPPELWERTH

7965 East 106th Street, Fishers, IN 46038-2505 phone: 317.849.5935 fax: 317.849.5942

CONTROL# 102974 LEN

JOB ID SPRINGBK5.246

PARCEL#48-15-28-401-001.036-014

9343 CASEY ROAD PENDLETON, IN 46064

BENCHMARK TOP OF CASTING=862.63

LOT 246 **SPRINGBROOK** SECTION 5

INST. #2021R019149 ZONING: R3 5' MINIMUM SIDE YARD 30' MINIMUM FRONT YARD

15' MINIMUM REAR YARD

ALL UNDERGROUND SEWERS AND UTILITIES SHOWN ARE PLOTTED BY SCALE FROM DESIGN PLANS FURNISHED BY ENGINEER THE ACTUAL FIELD LOCATION MAY VARY.