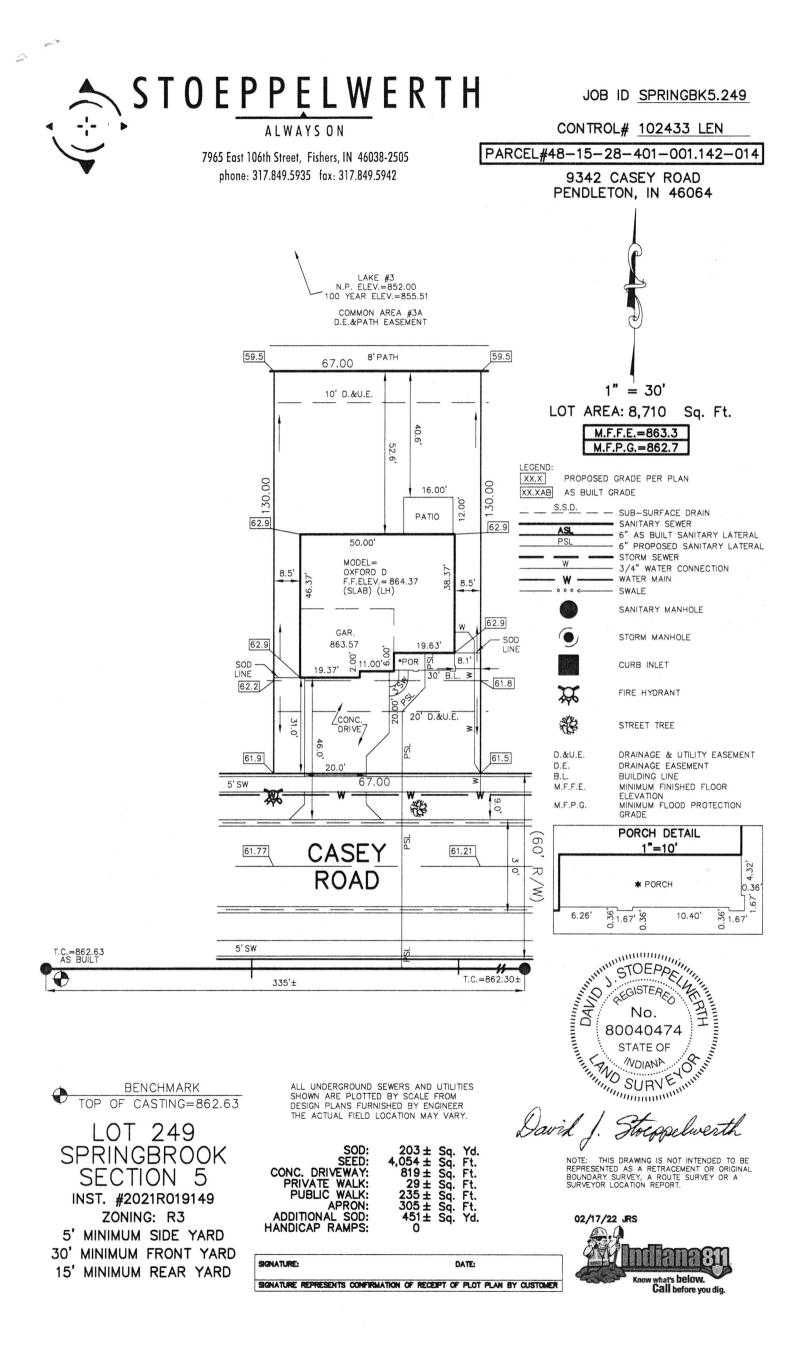

## 21-31840.00

## Fall Creek Regional Waste District 9378 S 650 W, P.O. Box 59, Pendleton, IN 46064 765-778-7544 Agreement for Sanitary Sewer Service

This Agreement made and entered into this <u>35</u>day of <u>326</u>, 20<u>3</u> between Fall Creek Regional Waste District ("District") and <u>Lennar Homes</u> ("Applicant") regarding the provision of sanitary sewer service, and the assignment of capacity in and connection to, the District's facilities for the premises located at <u>Springbrook Lot 249</u>

| Street Address: | 9342 | Casey | Kd. |  |  |  |
|-----------------|------|-------|-----|--|--|--|
|                 |      | D     |     |  |  |  |

Now therefore, the parties, in consideration of the mutual promises set out in this Agreement, the receipt and sufficiency of which is hereby acknowledged, agree as follows: