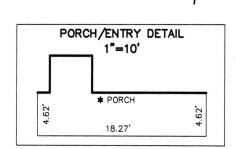

.849.5942

56.6

38.38

62.7

10.7

io. 8

5'SW

SOD

T.C.=861.50 ±

61.3

09

61.6

60.9

### PARCEL# N/A

### 9338 SPRINGBROOK DRIVE PENDLETON, IN 46064



1" = 30'

LOT AREA: 10,392 Sq. Ft.

M.F.F.E.=862.5 M.F.P.G.=862.5

LEGEND: XX.XAB

PROPOSED GRADE PER PLAN

AS BUILT GRADE

S.S.D. PSL W

- SUB-SURFACE DRAIN SANITARY SEWER

6" AS BUILT SANITARY LATERAL 6" PROPOSED SANITARY LATERAL STORM SEWER

3/4" WATER CONNECTION WATER MAIN



W

SANITARY MANHOLE



STORM MANHOLE



CURB INLET FIRE HYDRANT





STREET TREE

D.U.&S.S.E.

DRAINAGE, UTILITY & SANITARY SEWER EASEMENT

D.&U.E. B.L.

DRAINAGE & UTILITY EASEMENT BUILDING LINE

M.F.F.E. M.F.P.G. MINIMUM FINISHED FLOOR ELEVATION MINIMUM FLOOD PROTECTION GRADE

No. BOO40474
STATE OF
STATE OF
STATE OF
SURVENIENT
SURV

David J. Stoeppelwerth



ALL UNDERGROUND SEWERS AND UTILITIES SHOWN ARE PLOTTED BY SCALE FROM DESIGN PLANS FURNISHED BY ENGINEER THE ACTUAL FIELD LOCATION MAY VARY.

LOT 222 SPRINGBROOK SECTION

INST. #(UNRECORDED) ZONING: R3

5' MINIMUM SIDE YARD 30' MINIMUM FRONT YARD 15' MINIMUM REAR YARD

SEEDING: SEED IN EASEMENT: CONC. DRIVEWAY:

TOP OF

SOD:

192 ± Sq. Yd. 6,005 ± Sq. Ft. 916 ± Sq. Ft. 867 ± Sq. Ft. 22 ± Sq. Ft. 204 ± Sq. Ft.  $305 \pm$ Sq. 566 ± N/A

NOTE: THIS DRAWING IS NOT INTENDED TO BE REPRESENTED AS A RETRACEMENT OR ORIGINAL BOUNDARY SURVEY A ROUTE SURVEY OR A SURVEYOR LOCATION REPORT. 08/10/21 JFK



PRIVATE WALK:
PUBLIC WALK:
APRON:
ADDITIONAL SOD TO:
REAR EASEMENT
HANDICAP RAMPS:

DATE:

THIS PLOT PLAN WAS PREPARED FROM AN UNRECORDED PLAT AND IS SUBJECT TO CHANGE. SIGNATURE REPRESENTS CONFRMATIO