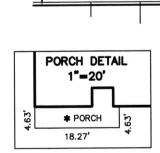

T.C.=862.30±

SOD

61.9

62.9

&S.S.E

000

61.30

CONTROL# 96964 LEN

PARCEL#48-15-28-401-005.035-014

9317 CASEY ROAD PENDLETON, IN 46064



LOT AREA: 8,710 Sq. Ft.

> M.F.F.E.=863.3 M.F.P.G.=862.7

LEGEND:

PROPOSED GRADE PER PLAN

XX.XAB AS BUILT GRADE

\_\_\_\_\_S.S.D.\_\_\_\_\_ SUB-SURFACE DRAIN SANITARY SEWER 6" AS BUILT SANITARY LATERAL
6" PROPOSED SANITARY LATERAL PSL STORM SEWER
3/4" WATER CONNECTION
WATER MAIN W W **SWALE** SANITARY MANHOLE

STORM MANHOLE

CURB INLET

STREET TREE

EMERGENCY FLOOD ROUTE

FIRE HYDRANT

B.O. BLOW OFF

> $\overset{\mathbf{w}}{\bowtie}$ WATER VALVE

D.U.&S.S.E. D.&U.E. B.L. M.F.F.E.

M.F.P.G.

DRAINAGE, UTILITY & SANITARY
SEWER EASEMENT
DRAINAGE & UTILITY EASEMENT
BUILDING LINE
MINIMUM FINISHED FLOOR
ELEVATION
MINIMUM FLOOD PROTECTION
CRADE

GRADE



ALL UNDERGROUND SEWERS AND UTILITIES SHOWN ARE PLOTTED BY SCALE FROM DESIGN PLANS FURNISHED BY ENGINEER THE ACTUAL FIELD LOCATION MAY VARY.

LOT 154 **SPRINGBROOK** SECTION

INST. #2020R017818 C.O.C.INST.#2020R017807 ZONING: R3

5' MINIMUM SIDE YARD 30' MINIMUM FRONT YARD 15' MINIMUM REAR YARD

BENCHMARK TOP OF CURB = 861.30

SOD: SEEDING: SEED IN EASEMENT: CONC. DRIVEWAY: PRIVATE WALK:
PUBLIC WALK:
APRON:
ADDITIONAL SOD TO:
REAR EASEMENT
HANDICAP RAMPS: 203 ± Sq. Yd. 670 ± Sq. Ft. 4,311 ± Sq. Ft. 861 ± Sq. Ft. 22 ± Sq. Ft. 235 ± Sq. Ft. 305 ± Sq. Ft. 405 ± Sq. Yd.

SIGNATURE: DATE: SIGNATURE REPRESENTS CONFIRMATION OF RECEIPT OF PLOT PLAN BY CUSTOMER

0



NOTE: THIS DRAWING IS NOT INTENDED TO BE REPRESENTED AS A RETRACEMENT OR ORIGINAL BOUNDARY SURVEY, A ROUTE SURVEY OR A SURVEYOR LOCA