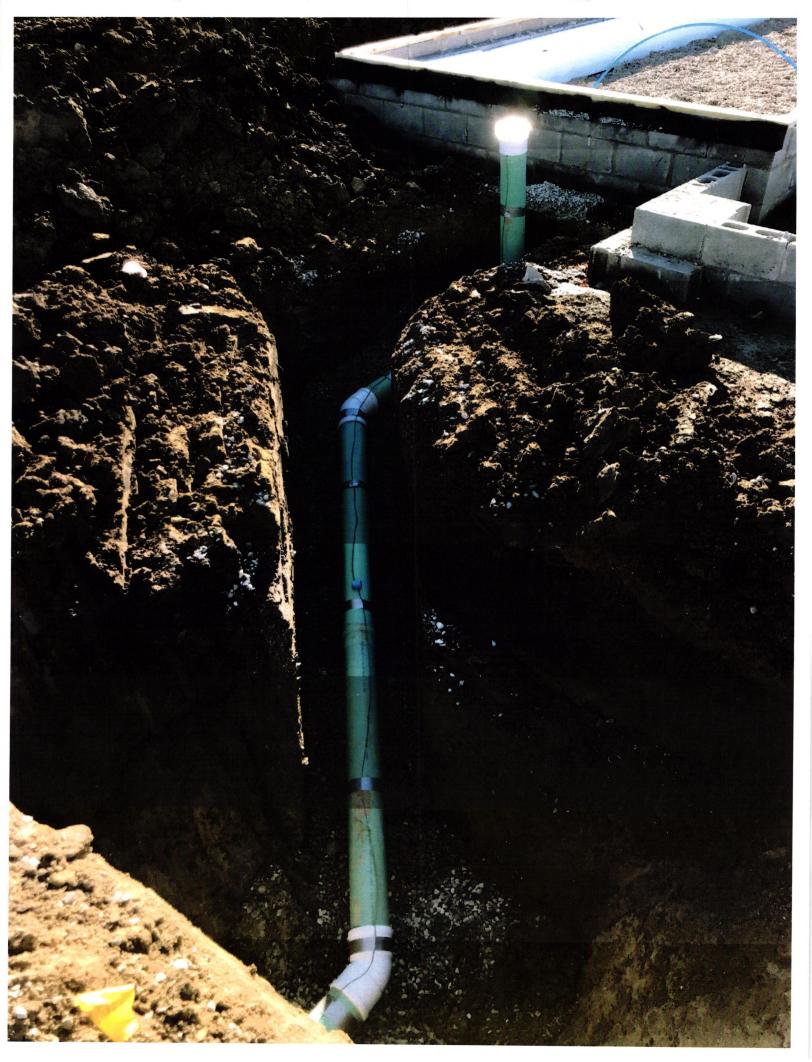

The parties hereto have read and fully understand the above provisions and agree to comply with said provisions.

| FALD CREEK RECHONAL WASTE DISTRICT                                                                                                                                                                                                               | APPLICANT                              |  |  |  |  |
|--------------------------------------------------------------------------------------------------------------------------------------------------------------------------------------------------------------------------------------------------|----------------------------------------|--|--|--|--|
| Signature                                                                                                                                                                                                                                        | Signature                              |  |  |  |  |
| STATE OF INDIANA )<br>) SS:                                                                                                                                                                                                                      |                                        |  |  |  |  |
| ) SS:<br>COUNTY OF MADISON )                                                                                                                                                                                                                     |                                        |  |  |  |  |
| SUBSCRIBED and sworn to before me this $2$ day of $Supt$ , $20 \frac{21}{2}$                                                                                                                                                                     |                                        |  |  |  |  |
| My Commission Expires<br>RACHEL ELAINE ANDERSON<br>NOTARY PUBLIC-STATE OF INDIANA<br>MADISON COUNTY<br>MY COMM. EXPIRES OCTOBER 23, 2021<br>MADISON COUNTY<br>MY COMM. EXPIRES OCTOBER 23, 2021<br>MY COMM. EXPIRES OCTOBER 23, 2021             |                                        |  |  |  |  |
| ***************************************                                                                                                                                                                                                          | Resident of <u><i>Meidum</i></u> ounty |  |  |  |  |
|                                                                                                                                                                                                                                                  |                                        |  |  |  |  |
| Inspector <u>Kyle</u> Date Inspected <u>11/19/21</u> A<br>Reason for Rejecton                                                                                                                                                                    |                                        |  |  |  |  |
| Reason for Rejecton<br>Date Reinspected A                                                                                                                                                                                                        |                                        |  |  |  |  |
| Reason for Rejecton<br>Date Reinspected A<br>Notes:                                                                                                                                                                                              |                                        |  |  |  |  |
| Reason for Rejecton Date Reinspected A                                                                                                                                                                                                           | pproved Rejected                       |  |  |  |  |
| Reason for Rejecton<br>Date Reinspected A<br>Notes:<br>Size Pipe Type_Pipe_SDR35                                                                                                                                                                 |                                        |  |  |  |  |
| Reason for Rejecton<br>Date Reinspected A<br>Notes:<br>Size Pipe Type Pipe_SDR_35<br>Basement Yes No<br>Sump Pump Yes No<br>Downspout to Ground Yes No                                                                                           | pproved Rejected                       |  |  |  |  |
| Reason for Rejecton<br>Date Reinspected A<br>Notes:<br>Size Pipe Type Pipe_SDR_35<br>Basement <u>Yes</u> No<br>Sump Pump <u>Yes</u> No<br>Downspout to Ground <u>Yes</u> No<br>Septic Tank Pumped & Filled <u>Yes</u> No                         | pproved Rejected                       |  |  |  |  |
| Reason for Rejecton<br>Date Reinspected A<br>Notes:<br>Size Pipe Type Pipe_SDR_3S<br>Basement Yes No<br>Sump Pump Yes No<br>Downspout to Ground Yes No<br>Septic Tank Pumped & Filled Yes No<br>Contractor Balance Exc.                          | pproved Rejected                       |  |  |  |  |
| Reason for Rejecton<br>Date Reinspected A<br>Notes:<br>Size Pipe Type Pipe_SDR_3S<br>Basement Yes No<br>Sump Pump Yes No<br>Downspout to Ground Yes No<br>Septic Tank Pumped & Filled Yes No<br>Contractor August Exc.<br>Special Conditions     | pproved Rejected                       |  |  |  |  |
| Reason for Rejecton<br>Date Reinspected A<br>Notes:<br>Size PipeType Pipe_SDR_35<br>Basement Yes No<br>Sump Pump Yes No<br>Downspout to Ground Yes No<br>Septic Tank Pumped & Filled Yes No<br>Contractor<br>Special Conditions<br>Existing Home | pproved Rejected                       |  |  |  |  |
| Reason for Rejecton<br>Date Reinspected A<br>Notes:<br>Size Pipe Type Pipe_SDR_3S<br>Basement Yes No<br>Sump Pump Yes No<br>Downspout to Ground Yes No<br>Septic Tank Pumped & Filled Yes No<br>Contractor August Exc.<br>Special Conditions     | pproved Rejected                       |  |  |  |  |
| Reason for Rejecton<br>Date Reinspected A<br>Notes:<br>Size PipeType Pipe_SDR_35<br>Basement Yes No<br>Sump Pump Yes No<br>Downspout to Ground Yes No<br>Septic Tank Pumped & Filled Yes No<br>Contractor<br>Special Conditions<br>Existing Home | pproved Rejected                       |  |  |  |  |
| Reason for Rejecton<br>Date Reinspected A<br>Notes:<br>Size PipeType Pipe_SDR_35<br>Basement Yes No<br>Sump Pump Yes No<br>Downspout to Ground Yes No<br>Septic Tank Pumped & Filled Yes No<br>Contractor<br>Special Conditions<br>Existing Home | pproved Rejected                       |  |  |  |  |