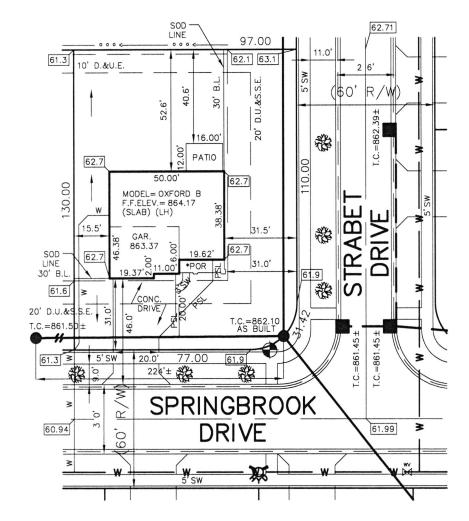

### JOB ID SPRINGBK5.219

CONTROL# 99095 LEN

PARCEL#N/A

9298 SPRINGBROOK DRIVE PENDLETON, IN 46064

1" = 40'

LOT AREA: 12,524 Sq. Ft.

M.F.F.E.=862.5 M.F.P.G.=862.5

LEGEND: XX.X

PROPOSED GRADE PER PLAN

XX.XAB AS BUILT GRADE

S.S.D. ASI W

SUB-SURFACE DRAIN SANITARY SEWER 6" AS BUILT SANITARY LATERAL 6" PROPOSED SANITARY LATERAL STORM SEWER 3/4" WATER CONNECTION

WATER MAIN

SANITARY MANHOLE

STORM MANHOLE

CURB INLET

FIRE HYDRANT

 $\boxtimes$ 

WATER VALVE

帶

MEPG

STREET TREE

D.U.&S.S.E.

DRAINAGE, UTILITY & SANITARY SEWER EASEMENT

DRAINAGE & UTILITY EASEMENT BUILDING LINE D.&U.E.

M.F.F.E.

MINIMUM FINISHED FLOOR

ELEVATION

MINIMUM FLOOD PROTECTION

GRADE

CONTRACTOR SHALL CUT 5' OFF OF LATERAL AND BEGIN FROM THAT POINT AND CONNECT TO HOUSE FOLLOWING PLOT PLAN.

ALL UNDERGROUND SEWERS AND UTILITIES SHOWN ARE PLOTTED BY SCALE FROM DESIGN PLANS FURNISHED BY ENGINEER THE ACTUAL FIELD LOCATION MAY VARY.

## LOT 219 **SPRINGBROOK** SECTION

#(UNRECORDED) INST. ZONING: R3 5' MINIMUM SIDE YARD

30' MINIMUM FRONT YARD 15' MINIMUM REAR YARD

THIS PLOT PLAN WAS PREPARED FROM AN UNRECORDED PLAT AND IS SUBJECT TO CHANGE.

BENCHMARK TOP OF CASTING=862.10

SOD: SEEDING: SEED IN EASEMENT: CONC. DRIVEWAY: PRIVATE WALK: PUBLIC WALK: APRON: ADDITIONAL SOD TO: REAR EASEMENT HANDICAP RAMPS:

854 ± Sq. 3,971± Sq. Ft. 655± Sq. Ft. 819 ± Sq. Ft. 28 ± Sq. Ft. 1,144 ± Sq. Ft. 305 ± Sq. 368 ± Sq.

No. STATE OF SURVENIENT SURVENIEN

NOTE: THIS DRAWING IS NOT INTENDED TO BE REPRESENTED AS A RETRACEMENT OR ORIGINAL BOUNDARY SURVEY, A ROUTE SURVEY OR A SURVEYOR LOCATION REPORT.

2

Springbrook Lot #219 11/19/21 Baldwin Ex. 9298 Springbrook Dr