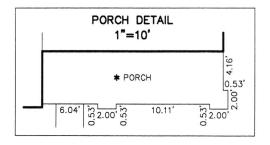

### JOB ID SPRINGBK5.219

CONTROL# 99095 LEN

PARCEL#N/A

9298 SPRINGBROOK DRIVE PENDLETON, IN 46064

1" = 40'

LOT AREA: 12,524 Sq. Ft.

M.F.F.E.=862.5 M.F.P.G.=862.5

LEGEND: XX.X

## LOT 219 **SPRINGBROOK** SECTION

#(UNRECORDED) INST. ZONING: R3 5' MINIMUM SIDE YARD

30' MINIMUM FRONT YARD 15' MINIMUM REAR YARD

THIS PLOT PLAN WAS PREPARED FROM AN UNRECORDED PLAT AND IS SUBJECT TO CHANGE.