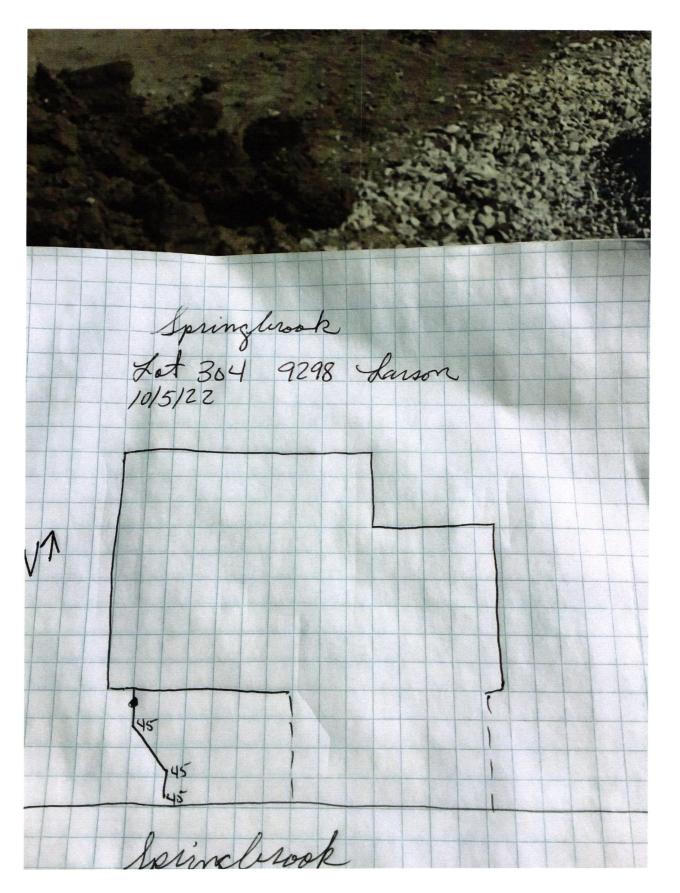

The parties hereto have read and fully understand the above provisions and agree to comply with said provisions.

| FALL CREEK REGIONAL WASTE DISTRICT                                                                                                                                                                                                                                                                        | APPLICANT<br>Signature              |
|-----------------------------------------------------------------------------------------------------------------------------------------------------------------------------------------------------------------------------------------------------------------------------------------------------------|-------------------------------------|
| STATE OF INDIANA )                                                                                                                                                                                                                                                                                        |                                     |
| ) SS:<br>COUNTY OF MADISON )                                                                                                                                                                                                                                                                              |                                     |
| SUBSCRIBED and sworn to before me this _                                                                                                                                                                                                                                                                  | day of, 20                          |
| My Commission Expires:                                                                                                                                                                                                                                                                                    | Signature                           |
|                                                                                                                                                                                                                                                                                                           | Printed                             |
|                                                                                                                                                                                                                                                                                                           | Notary Public<br>Resident of County |
| Inspector SN Date Inspected 10/5/22<br>Reason for Rejecton Date Reinspected Notes:<br>Size Pipe 6 11 Type Pipe 35                                                                                                                                                                                         |                                     |
| Size Pipe <u>Grime</u> Type Pipe <u>SS</u><br>Basement <u>Yes No</u><br>Sump Pump <u>Yes No</u><br>Downspout to Ground <u>Yes No</u><br>Septic Tank Pumped & Filled <u>Yes No</u><br>Contractor <u>Baldwin 4</u><br>Special Conditions <u>Special Conditions</u><br>Existing Home <u>New Construction</u> | North<br>Drawing<br>1 picture       |