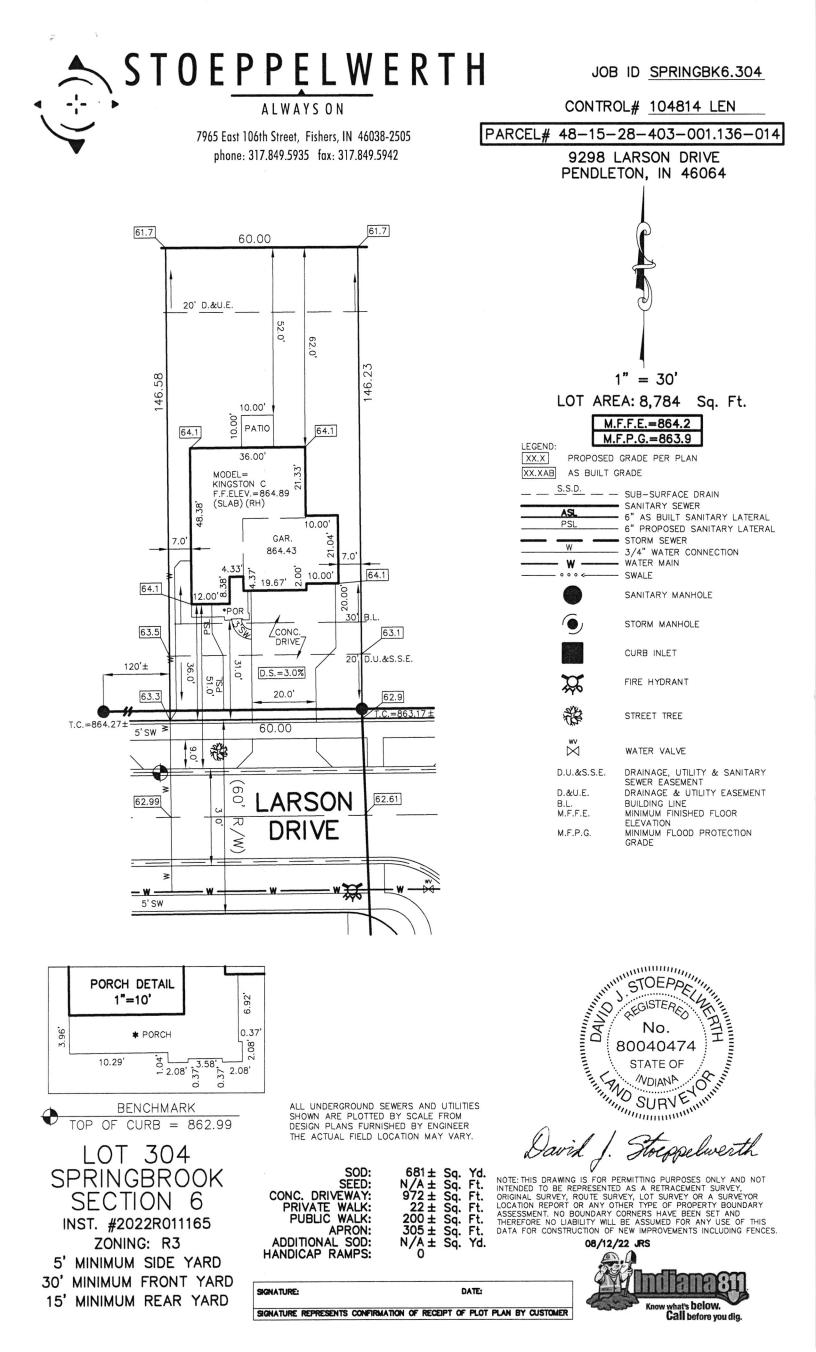

## Fall Creek Regional Waste District 9378 S 650 W, P.O. Box 59, Pendleton, IN 46064 765-778-7544 Agreement for Sanitary Sewer Service

This Agreement made and entered into this 7 day of January , 20 22, between Fall Creek Regional Waste District ("District") and <u>Lennar Homes</u> ("Applicant") regarding the provision of sanitary sewer service, and the assignment of capacity in and connection to, the District's facilities for the premises located at <u>Springbrook Lot 304</u>

| Street Address: | 9298 | larson | DR. | Pend | Leton |  |
|-----------------|------|--------|-----|------|-------|--|
|                 |      |        |     |      |       |  |

Now therefore, the parties, in consideration of the mutual promises set out in this Agreement, the receipt and sufficiency of which is hereby acknowledged, agree as follows: