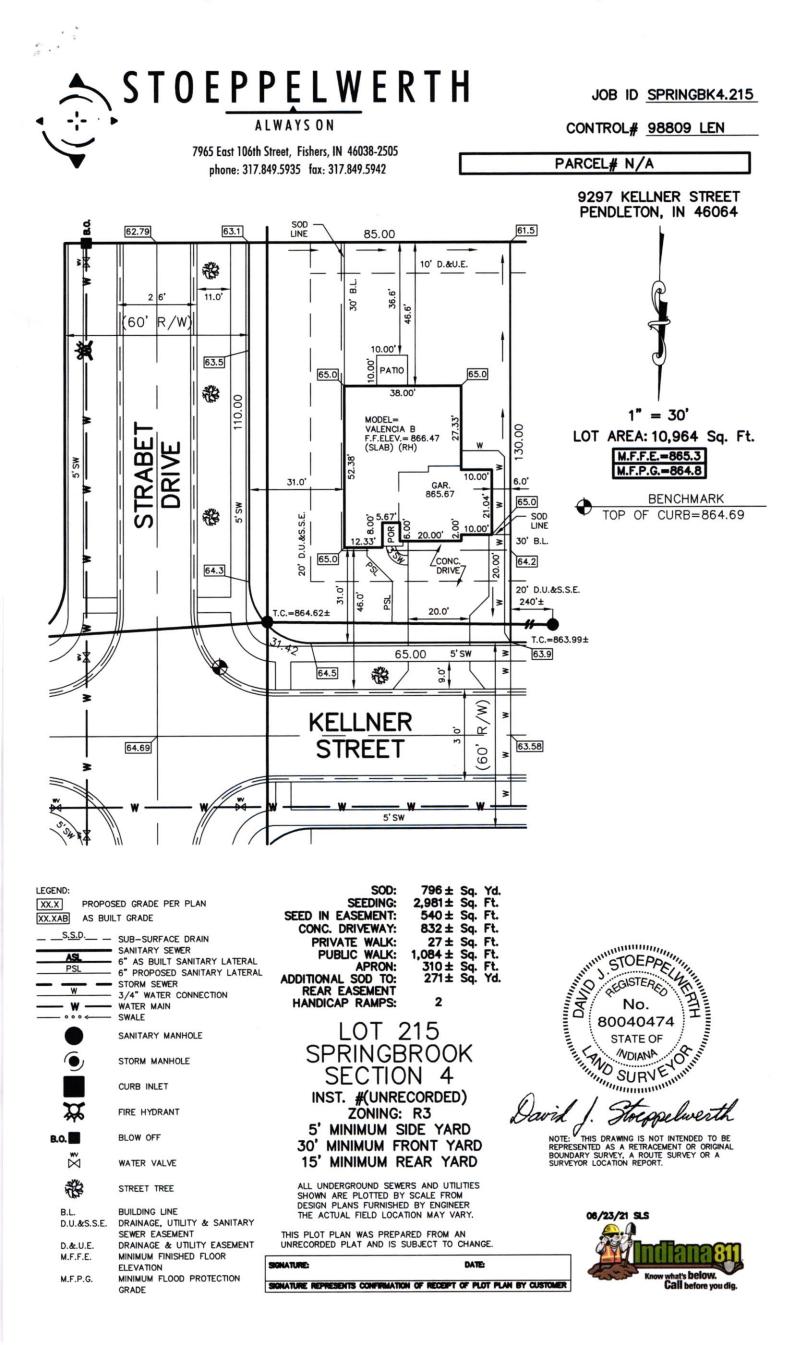

## **Agreement for Sanitary Sewer Service**

1. - B

This Agreement made and entered into this <u>O</u> day of <u>July</u>, 20 <u>A</u>, between Fall Creek Regional Waste District ("District") and <u>Lennar Homes</u>, 20 <u>A</u>, between Fall Creek provision of sanitary sewer service, and the assignment of capacity in and connection to, the District's facilities for the premises located at <u>Springbrook Lot 215</u>.

| Street Address: | 7 Hellner | ST |
|-----------------|-----------|----|
|-----------------|-----------|----|

Now therefore, the parties, in consideration of the mutual promises set out in this Agreement, the receipt and sufficiency of which is hereby acknowledged, agree as follows: