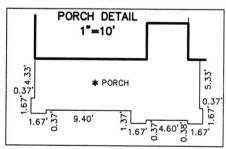

D.&U.E. B.L. M.F.F.E. DRAINAGE & UTILITY EASEMENT BUILDING LINE MINIMUM FINISHED FLOOR M.F.P.G.

ELEVATION
MINIMUM FLOOD PROTECTION GRADE

COMMON AREA "3C" D.E. & PATH EASEMENT T.C.=861.30 ± 61.4 67.00 10' D.&U.E 7.5 41.6 D.&U.E 53.6 16.00 63.5 PATIO 63.5 48.00 MODEL= EVERETT D F.F.ELEV.= 864.97 (SLAB) (RH) 9.5 9.5 8 8 30 130 GAR. 40.37 864.17 4.58° .00 LINE 19.71 62.4 62.8 र्जू PORCH B.S.L. 20.00 51.0 CONC. DRIVE 7 20' D.U.&S.S.E. 36.0 299'+ PSL 20.0 62.5 62.1 67.00 T.C.=862.30± T.C.=863.98 5' SW 等 000 T.C.=862.21 ± 62.19 CASEY 61.74 ó 0 60, 5'SW