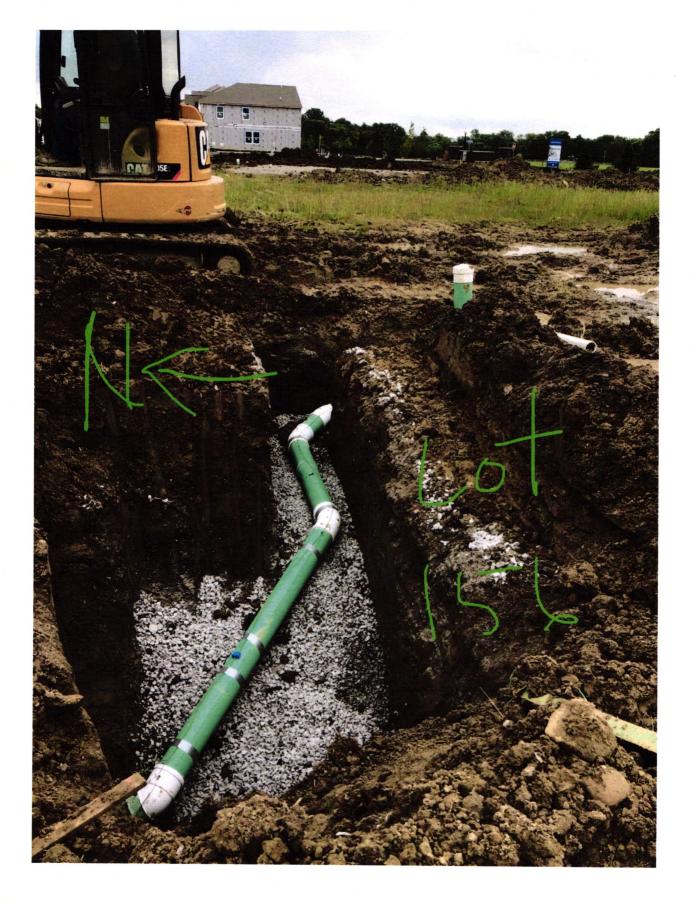

## **Agreement for Sanitary Sewer Service**

#7201

| This Agreement made and entered into this 3 day of 9 Regional Waste District ("District") and LENNAR HOMES provision of sanitary sewer service, and the assignment of capacifacilities for the premises located at Springbrook Lot 156                                                                                                                                                                                                                                                                                                                                                                                                                                                                                                                                                                                                                                                                                                                                                                                                                                                                                                                      | ("Applicant") regarding the                                                                                                                                                                                                                                                                                                                                                                                                                                                                                                                                                                                     |
|-------------------------------------------------------------------------------------------------------------------------------------------------------------------------------------------------------------------------------------------------------------------------------------------------------------------------------------------------------------------------------------------------------------------------------------------------------------------------------------------------------------------------------------------------------------------------------------------------------------------------------------------------------------------------------------------------------------------------------------------------------------------------------------------------------------------------------------------------------------------------------------------------------------------------------------------------------------------------------------------------------------------------------------------------------------------------------------------------------------------------------------------------------------|-----------------------------------------------------------------------------------------------------------------------------------------------------------------------------------------------------------------------------------------------------------------------------------------------------------------------------------------------------------------------------------------------------------------------------------------------------------------------------------------------------------------------------------------------------------------------------------------------------------------|
| Street Address: 9393 Casey Rd.                                                                                                                                                                                                                                                                                                                                                                                                                                                                                                                                                                                                                                                                                                                                                                                                                                                                                                                                                                                                                                                                                                                              |                                                                                                                                                                                                                                                                                                                                                                                                                                                                                                                                                                                                                 |
| Now therefore, the parties, in consideration of the mutual preceipt and sufficiency of which is hereby acknowledged, agree                                                                                                                                                                                                                                                                                                                                                                                                                                                                                                                                                                                                                                                                                                                                                                                                                                                                                                                                                                                                                                  | promises set out in this Agreement, the as follows:                                                                                                                                                                                                                                                                                                                                                                                                                                                                                                                                                             |
| <ol> <li>The Applicant agrees that all workmanship and materia and the District's construction standards. District must a before backfilling and final connection is made to the seprovision will cause all lines and appurtenances in viola Applicant's expense.</li> <li>The District shall have the right to enter upon the Applinance in spect, repair, or replace any equipment used in connect has an impact on said service.</li> <li>The Applicant shall be responsible for all monthly user failure to pay any rate charge or fee may result in a lien termination of service to the property, the cost of which but not limited to, all attorney's fees and collection cost.</li> <li>The District shall not be responsible for any damages as unless said damages are due to default, neglect or culpas. If there is an available sanitary sewer within three hund property owner shall be required to connect to the District. The Applicant and District agree that the provision of sa concerns the property and the terms of this Agreement beirs, executors, administrators, personal representative designees, and transferees.</li> </ol> | accept and approve all work and materials ewer mains. Any violation of this ation to be removed and replaced at the acant's premises at all reasonable times to action with the District's service or which rates, capacity charges, and tap fees. The against the property and/or the awill be borne by Applicant, including, as a result of any failure to supply service bility on the part of the District. red (300) feet of the property line, the acit's sanitary sewer system.  anitary sewer service touches and bind the District and Applicant and their se, successors, agents, attorneys, assigns, |
| The parties hereto have read and fully understand the above provisions and agree to comply with said provisions.                                                                                                                                                                                                                                                                                                                                                                                                                                                                                                                                                                                                                                                                                                                                                                                                                                                                                                                                                                                                                                            |                                                                                                                                                                                                                                                                                                                                                                                                                                                                                                                                                                                                                 |
| FALL CREEK REGIONAL WASTE DISTRICT  Signature                                                                                                                                                                                                                                                                                                                                                                                                                                                                                                                                                                                                                                                                                                                                                                                                                                                                                                                                                                                                                                                                                                               | APPLICANT                                                                                                                                                                                                                                                                                                                                                                                                                                                                                                                                                                                                       |
| STATE OF INDIANA ) ) SS: COUNTY OF MADISON )                                                                                                                                                                                                                                                                                                                                                                                                                                                                                                                                                                                                                                                                                                                                                                                                                                                                                                                                                                                                                                                                                                                |                                                                                                                                                                                                                                                                                                                                                                                                                                                                                                                                                                                                                 |
| SUBSCRIBED and sworn to before me this 31 day of 4000 , 20 31                                                                                                                                                                                                                                                                                                                                                                                                                                                                                                                                                                                                                                                                                                                                                                                                                                                                                                                                                                                                                                                                                               |                                                                                                                                                                                                                                                                                                                                                                                                                                                                                                                                                                                                                 |
| OFFICIAL SEAL RACHEL ELAINE ANDERSON NOTARY PUBLIC STATE OF INDIANA MADISON COUNTY MY COMM. EXPIRES OCTOBER 23, 2021 Re ***********************************                                                                                                                                                                                                                                                                                                                                                                                                                                                                                                                                                                                                                                                                                                                                                                                                                                                                                                                                                                                                 | police E. Anderson  Stary Publice  Sident of Wadison County  ***********************************                                                                                                                                                                                                                                                                                                                                                                                                                                                                                                                |
| Inspector Dow Date Inspected 4-10-21 Approved Reason for Rejecton                                                                                                                                                                                                                                                                                                                                                                                                                                                                                                                                                                                                                                                                                                                                                                                                                                                                                                                                                                                                                                                                                           | Rejected                                                                                                                                                                                                                                                                                                                                                                                                                                                                                                                                                                                                        |
| Notes: Date Reinspected Approved Size Pipe Type Pipe                                                                                                                                                                                                                                                                                                                                                                                                                                                                                                                                                                                                                                                                                                                                                                                                                                                                                                                                                                                                                                                                                                        | Rejected                                                                                                                                                                                                                                                                                                                                                                                                                                                                                                                                                                                                        |
| Sump Pump Yes No  Downspout to Ground Yes No  Septic Tank Pumped & Filled Yes No  Contractor Description For Special Conditions                                                                                                                                                                                                                                                                                                                                                                                                                                                                                                                                                                                                                                                                                                                                                                                                                                                                                                                                                                                                                             | Drawing                                                                                                                                                                                                                                                                                                                                                                                                                                                                                                                                                                                                         |
| Existing Home                                                                                                                                                                                                                                                                                                                                                                                                                                                                                                                                                                                                                                                                                                                                                                                                                                                                                                                                                                                                                                                                                                                                               | 7                                                                                                                                                                                                                                                                                                                                                                                                                                                                                                                                                                                                               |
| New Construction                                                                                                                                                                                                                                                                                                                                                                                                                                                                                                                                                                                                                                                                                                                                                                                                                                                                                                                                                                                                                                                                                                                                            |                                                                                                                                                                                                                                                                                                                                                                                                                                                                                                                                                                                                                 |

## STOEPPELWERTH

CONTROL# 97041 LEN

JOB ID SPRINGBK3.156

7965 East 106th Street, Fishers, IN 46038-2505 phone: 317.849.5935 fax: 317.849.5942

PARCEL#48-15-28-401-005.037-014

9293 CASEY ROAD PENDLETON, IN 46064