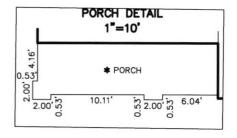

LOT AREA: 8,720 Sq. Ft.

M.F.F.E.=863.3 M.F.P.G.=862.7

LEGEND:

LAKE #3 N.P. ELEV.=852.00 100 YEAR ELEV.=855.14

> COMMON AREA "3A" D.E.&PATH EASEMENT

59.5 59.5 67.00 10' <u>D.&U.</u>E. 52.6 16.00 63.5 PATIO 63.5 50.00 MODEL= OXFORD B F.F.ELEV.= 864.97 (SLAB) (RH) 00 8 30. 30. 63.5 GAR 864.17 63.5 8 19.62 SOD 11.00 8.0 PORCH LINE ,00 19.38 30 62.6 ,00 63.0 20 20 D.&U.E. CONC. DRIVE 7 46.0 62.3 62.7 20.0 67.00 5' SW 9.0 T.C.=862.42± (60)CASEY 61.95 62.40 Z ≷ T.C.=862.21 ± 5'SW T.C.=863.98 AS BUILT T.C.=862.30± 366'±

5' MINIMUM SIDE YARD 30' MINIMUM FRONT YARD 15' MINIMUM REAR YARD BENCHMARK
TOP OF CASTING=863.98

SOD: SEEDING:  $4,054 \pm Sq.$  Yd.  $4,054 \pm Sq.$  Ft.  $670 \pm Sq.$  Ft.  $670 \pm Sq.$  Ft.  $819 \pm Sq.$  Ft.  $910 \pm Sq.$ 