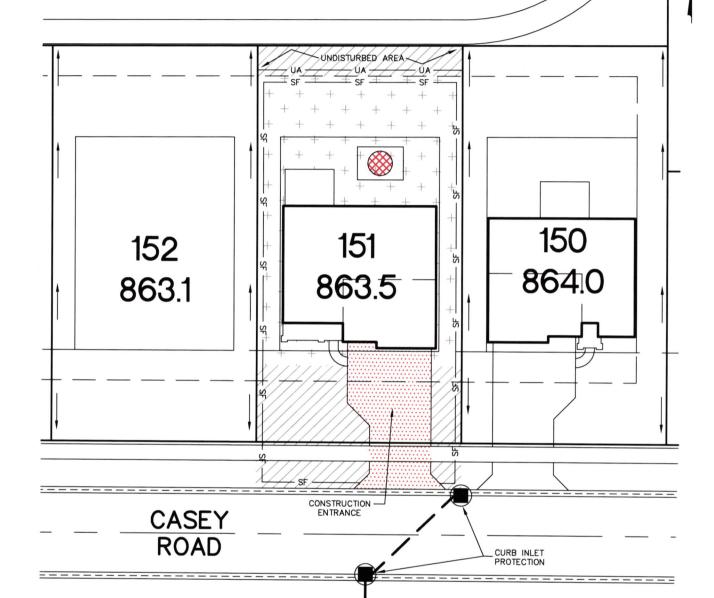

LOT AREA: 8,720 Sq. Ft.

M.F.F.E.=863.3 M.F.P.G.=862.7

LEGEND:

LAKE #3 N.P. ELEV.=852.00 100 YEAR ELEV.=855.14

> COMMON AREA "3A" D.E.&PATH EASEMENT

59.5 59.5 67.00 10' <u>D.&U.</u>E. 52.6 16.00 63.5 PATIO 63.5 50.00 MODEL= OXFORD B F.F.ELEV.= 864.97 (SLAB) (RH) 00 8 30. 30. 63.5 GAR 864.17 63.5 8 19.62 SOD 11.00 8.0 PORCH LINE ,00 19.38 30 62.6 ,00 63.0 20 20 D.&U.E. CONC. DRIVE 7 46.0 62.3 62.7 20.0 67.00 5' SW 9.0 T.C.=862.42± (60)CASEY 61.95 62.40 Z ≷ T.C.=862.21 ± 5'SW T.C.=863.98 AS BUILT T.C.=862.30± 366'±

at's below.

02/22/21 ŒJ

ALL UNDERGROUND SEWERS AND UTILITIES SHOWN ARE PLOTTED BY SCALE FROM DESIGN PLANS FURNISHED BY ENGINEER THE ACTUAL FIELD LOCATION MAY VARY.

LOT 151 SPRINGBROOK SECTION 3

INST. #2020R017818 ZONING: R3

5' MINIMUM SIDE YARD 30' MINIMUM FRONT YARD 15' MINIMUM REAR YARD BENCHMARK
TOP OF CASTING=863.98

SOD: SEEDING:  $4,054 \pm Sq.$  Yd.  $4,054 \pm Sq.$  Ft.  $670 \pm Sq.$  Ft.  $670 \pm Sq.$  Ft.  $819 \pm Sq.$  Ft.  $910 \pm Sq.$ 

STONE CONSTRUCTION ENTRANCE

SOIL STOCKPILE

THIS LOT LIES IN ZONE: X COMMUNITY PANEL: # 18095C0305 E DATE: JUNE 6, 2014

Lennar Homes of Indiana, Inc. 11555 N. Meridian Street, Suite 400 Carmel, IN 46032

LOT 151 SPRINGBROOK SECTION 3

INST. #2020R017818 ZONING: R3

5' MINIMUM SIDE YARD 30' MINIMUM FRONT YARD

15' MINIMUM REAR YARD

STOEPD STOEPPELLING NO. NO.

80040474

STATE OF

NOINT OF THE DESIGNATION OF THE DESIGNATION OF THE DESIGN AND SERVICE OF THE DEVELOPMENT PLANS.