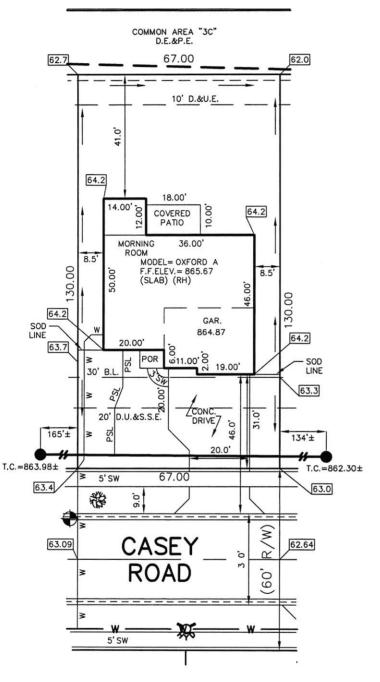

## STOEPPELWERTH

JOB ID SPRINGBK3.158

CONTROL# 96645 LEN

PARCEL#48-15-28-401-005.039-014

9269 CASEY ROAD PENDLETON, IN 46064

1" = 30'

LOT AREA: 8.710 Sq. Ft.

> M.F.F.E.=863.3 M.F.P.G.=863.3

LEGEND: XX.XAB

PROPOSED GRADE PER PLAN

AS BUILT GRADE

S.S.D. ASL PSL W W

- SUB-SURFACE DRAIN SUB-SURFACE DRAIN
SANITARY SEWER
6" AS BUILT SANITARY LATERAL
6" PROPOSED SANITARY LATERAL
STORM SEWER 3/4" WATER CONNECTION WATER MAIN

SWALE

SANITARY MANHOLE

STORM MANHOLE CURB INLET

FIRE HYDRANT

STREET TREE

EMERGENCY FLOOD ROUTE

D.U.&S.S.E. D.&U.E. D.E.&P.E.

DRAINAGE, UTILITY & SANITARY SEWER EASEMENT DRAINAGE & UTILITY EASEMENT DRAINAGE EASEMENT & PEDESTRIAN EASEMENT

B.L. M.F.F.E. M.F.P.G. BUILDING LINE MINIMUM FINISHED FLOOR ELEVATION
MINIMUM FLOOD PROTECTION
GRADE

No. STATE OF SURVENIENT SURVENIEN

David J NOTE: THIS DRAWING IS NOT INTENDED TO BE REPRESENTED AS A RETRACEMENT OR ORIGINAL BOUNDARY SURVEY, A ROUTE SURVEY OR A SURVEYOR LOCATION REPORT.

LOT 158 SPRINGBROOK SECTION 3

INST. #2020R017818 ZONING: R3

5' MINIMUM SIDE YARD 30' MINIMUM FRONT YARD

15' MINIMUM REAR YARD

BENCHMARK TOP OF CURB=863.09

SOD: SEEDING: SEED IN EASEMENT: CONC. DRIVEWAY: PRIVATE WALK:
PUBLIC WALK:
APRON:
ADDITIONAL SOD TO:
REAR EASEMENT
HANDICAP RAMPS: 212 ± Sq. Yd. 3,917 ± Sq. Ft. 670 ± Sq. Ft. 810 ± Sq. Ft. 24 ± Sq. Ft. 235 ± Sq. Ft. 305 ± Sq. Ft. 361 ± Sq. Yd.