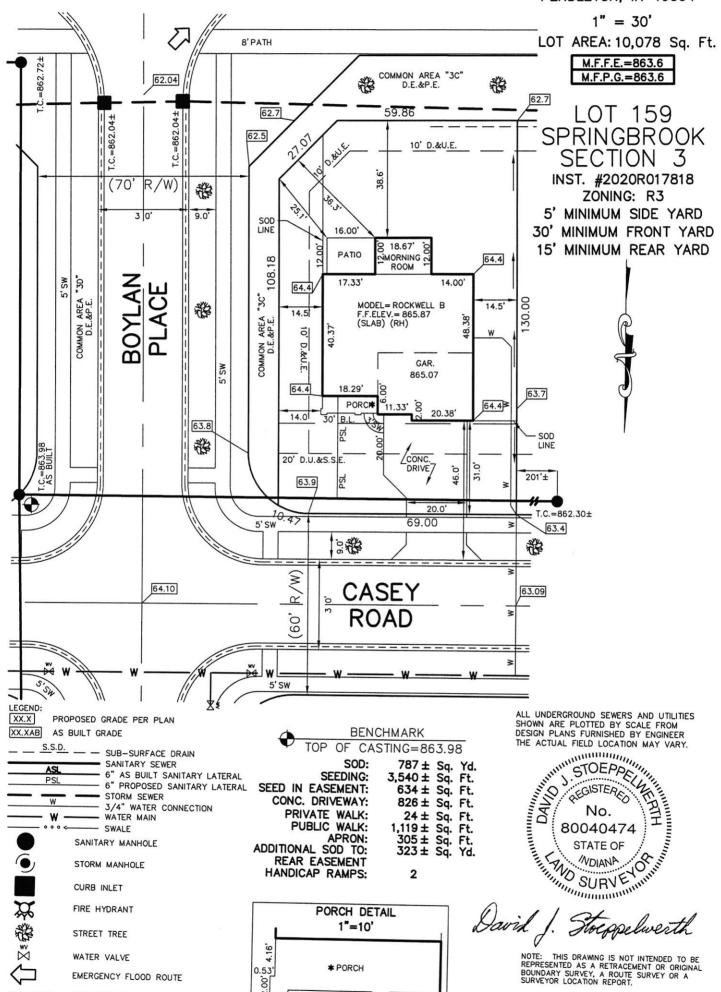

## **Agreement for Sanitary Sewer Service**

| This Agreement made and entered into this <u>a</u> day of <u>N</u> Regional Waste District ("District") and LENNAR HOMES                                                                                                                                                                          |                                                                                 |
|---------------------------------------------------------------------------------------------------------------------------------------------------------------------------------------------------------------------------------------------------------------------------------------------------|---------------------------------------------------------------------------------|
| Regional Waste District ("District") and <u>LENNAR HOMES</u> ("Applicant") regarding the provision of sanitary sewer service, and the assignment of capacity in and connection to, the District's                                                                                                 |                                                                                 |
| facilities for the premises located at Springbrook Lot 159                                                                                                                                                                                                                                        |                                                                                 |
| Street Address: 9357 Casey                                                                                                                                                                                                                                                                        | RD                                                                              |
| Now therefore, the parties, in consideration of the mutual promises set out in this Agreement, the receipt and sufficiency of which is hereby acknowledged, agree as follows:                                                                                                                     |                                                                                 |
| <ol> <li>The Applicant agrees that all workmanship and materia<br/>and the District's construction standards. District must<br/>before backfilling and final connection is made to the s<br/>provision will cause all lines and appurtenances in viol<br/>Applicant's expense.</li> </ol>         | accept and approve all work and materials sewer mains. Any violation of this    |
| <ol> <li>The District shall have the right to enter upon the Applicant's premises at all reasonable times to<br/>inspect, repair, or replace any equipment used in connection with the District's service or which<br/>has an impact on said service.</li> </ol>                                  |                                                                                 |
| 3. The Applicant shall be responsible for all monthly user rates, capacity charges, and tap fees. The failure to pay any rate charge or fee may result in a lien against the property and/or the termination of service to the property, the cost of which will be borne by Applicant, including, |                                                                                 |
| <ul><li>but not limited to, all attorney's fees and collection costs.</li><li>4. The District shall not be responsible for any damages as a result of any failure to supply service unless said damages are due to default, neglect or culpability on the part of the District.</li></ul>         |                                                                                 |
| 5. If there is an available sanitary sewer within three hundred (300) feet of the property line, the property owner shall be required to connect to the District's sanitary sewer system.                                                                                                         |                                                                                 |
| <ol><li>The Applicant and District agree that the provision of s<br/>concerns the property and the terms of this Agreement</li></ol>                                                                                                                                                              | sanitary sewer service touches and<br>bind the District and Applicant and their |
| heirs, executors, administrators, personal representative designees, and transferees.                                                                                                                                                                                                             | es, successors, agents, attorneys, assigns,                                     |
| The parties hereto have read and fully understand the above provisions and agree to comply with said provisions.                                                                                                                                                                                  |                                                                                 |
| FALL CREEK REGIONAL WASTE DISTRICT                                                                                                                                                                                                                                                                | APPLICANT                                                                       |
| Signature Signature                                                                                                                                                                                                                                                                               | Sind                                                                            |
| Signature                                                                                                                                                                                                                                                                                         | Signature                                                                       |
| STATE OF INDIANA )                                                                                                                                                                                                                                                                                |                                                                                 |
| ) SS:<br>COUNTY OF MADISON )                                                                                                                                                                                                                                                                      |                                                                                 |
| SUBSCRIBED and sworn to before me this <u>and day of March</u> , 20 <u>al</u>                                                                                                                                                                                                                     |                                                                                 |
| My Commission Expires: Signature Julia Lynn Luntu                                                                                                                                                                                                                                                 |                                                                                 |
| Printed <u>Rebecca</u> Lynn Huntar Notary Public                                                                                                                                                                                                                                                  |                                                                                 |
| Resident of <u>Hamilton</u> County                                                                                                                                                                                                                                                                |                                                                                 |
| Inspector SN Date Inspected 5/20/21 Approved_                                                                                                                                                                                                                                                     | Rejected                                                                        |
| Date Reinspected Approved_                                                                                                                                                                                                                                                                        | Rejected                                                                        |
| Notes:<br>Size Pipe <u>6"</u> Type Pipe <u>35</u>                                                                                                                                                                                                                                                 | <del></del>                                                                     |
| Basement Yes No                                                                                                                                                                                                                                                                                   |                                                                                 |
| Sump Pump <u>Yes No</u>                                                                                                                                                                                                                                                                           | North                                                                           |
| Downspout to Ground <u>Yes No</u> Septic Tank Pumped & Filled <u>Yes No</u>                                                                                                                                                                                                                       |                                                                                 |
| Contractor Baldwin                                                                                                                                                                                                                                                                                | browing                                                                         |
| Special Conditions Existing Home                                                                                                                                                                                                                                                                  | +                                                                               |
| New Construction                                                                                                                                                                                                                                                                                  | 1 Distance                                                                      |
|                                                                                                                                                                                                                                                                                                   | I PICCOR                                                                        |
|                                                                                                                                                                                                                                                                                                   |                                                                                 |

## STOEPPELWERTH

JOB ID SPRINGBK3.159

7965 East 106th Street, Fishers, IN 46038-2505 phone: 317.849.5935 fax: 317.849.5942

CONTROL# 96896 LEN

PARCEL#48-15-28-401-005.040-014

9257 CASEY ROAD PENDLETON, IN 46064

B.L. M.F.F.E.

M.F.P.G.

D.E.&P.E.

DRAINAGE, UTILITY & SANITARY SEWER EASEMENT DRAINAGE & UTILITY EASEMENT BUILDING LINE MINIMUM FINISHED FLOOR STEVATION

ELEVATION
MINIMUM FLOOD PROTECTION

DRAINAGE EASEMENT &
PEDESTRIAN EASEMENT