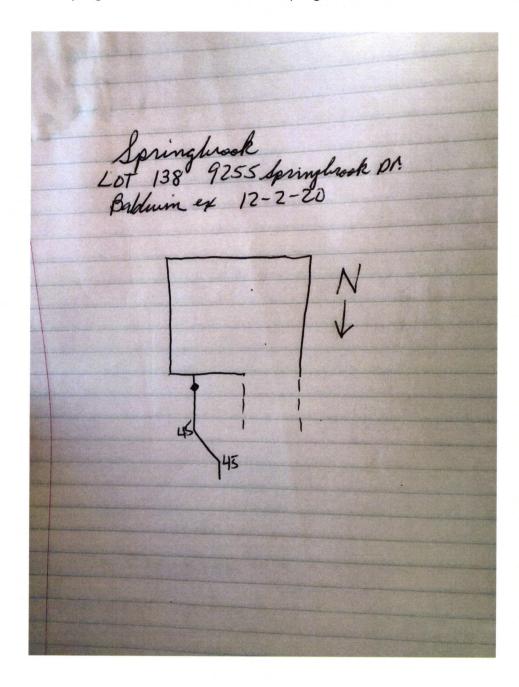

52.6'

CONTROL# 94222 LEN

JOB ID SPRINGBK3.138

PARCEL#N/A

9255 SPRINGBROOK DRIVE PENDLETON, IN 46064

LOT AREA: 12,524 Sq. Ft.

M.F.F.E.=864.6 M.F.P.G.=864.2

LEGEND: PROPOSED GRADE PER PLAN XX.XAB AS BUILT GRADE

LOT 138

SPRINGBROOK SECTION 3

T.C.=861.67 ± T

INST. #(UNRECORDED) ZONING: R3

5' MINIMUM SIDE YARD 30' MINIMUM FRONT YARD

15' MINIMUM REAR YARD THIS PLOT PLAN WAS PREPARED FROM AN UNRECORDED PLAT AND IS SUBJECT TO CHANGE