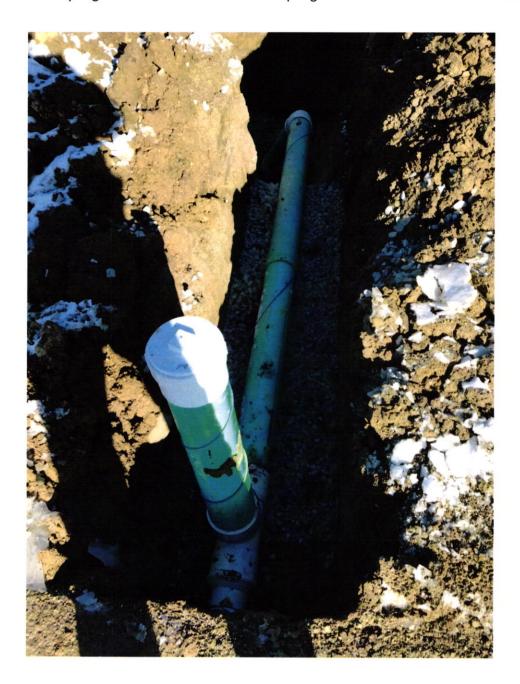

63.2 30' B.L

62.9

62.60

T.C.=863.21 ±

T.C.=863.64±

SOD LINE

S.S.D. \_\_\_ - SUB-SURFACE DRAIN SANITARY SEWER 6" AS BUILT SANITARY LATERAL
6" PROPOSED SANITARY LATERAL PSL STORM SEWER 3/4" WATER CONNECTION WATER MAIN w SWALE SANITARY MANHOLE