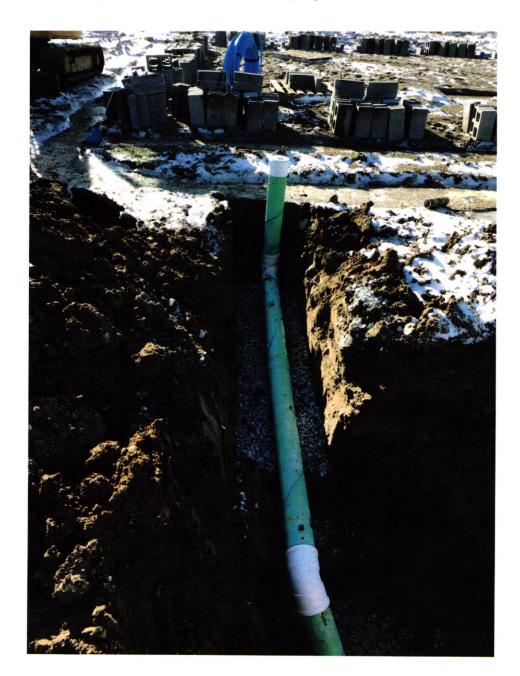

63.2 30' B.L

62.9

62.60

T.C.=863.21 ±

T.C.=863.64±

SOD LINE

S.S.D. \_\_\_ - SUB-SURFACE DRAIN SANITARY SEWER 6" AS BUILT SANITARY LATERAL
6" PROPOSED SANITARY LATERAL PSL STORM SEWER 3/4" WATER CONNECTION WATER MAIN w SWALE SANITARY MANHOLE