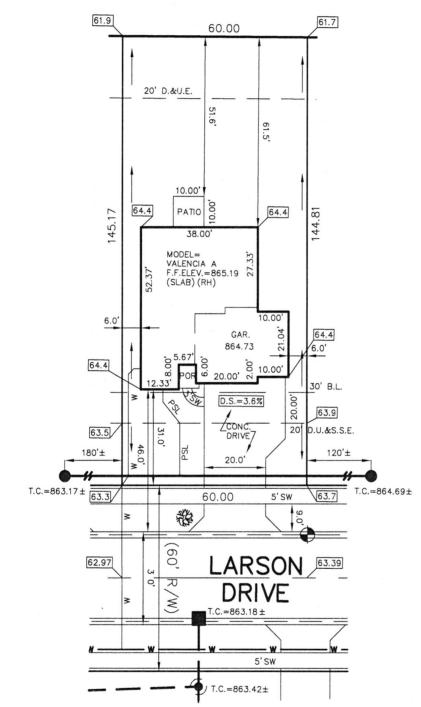

## STOEPPELWERTH

7965 East 106th Street, Fishers, IN 46038-2505 phone: 317.849.5935 fax: 317.849.5942

CONTROL# 104721 LEN

JOB ID SPRINGBK6.300

PARCEL#48-15-28-403-001.132-014

9254 LARSON DRIVE PENDLETON, IN 46064

1" = 30'

LOT AREA: 8,699 Sq. Ft.

> M.F.F.E.=864.2 M.F.P.G.=863.9

XX.X

PROPOSED GRADE PER PLAN

XX.XAB AS BUILT GRADE

W

- SUB-SURFACE DRAIN SANITARY SEWER

6" AS BUILT SANITARY LATERAL
6" PROPOSED SANITARY LATERAL STORM SEWER
3/4" WATER CONNECTION

WATER MAIN SWALE

SANITARY MANHOLE

STORM MANHOLE

CURB INLET

FIRE HYDRANT

STREET TREE

D.U.&S.S.E. D.&U.E. B.L. M.F.F.E.

DRAINAGE, UTILITY & SANITARY SEWER EASEMENT DRAINAGE & UTILITY EASEMENT BUILDING LINE MINIMUM FINISHED FLOOR ELEVATION MINIMUM FLOOD PROTECTION GRADE

M.F.P.G.

GRADE

BENCHMARK TOP OF CURB=863.39

LOT 300 SPRINGBROOK SECTION 6

INST. #2022R011165 ZONING: R3

5' MINIMUM SIDE YARD 30' MINIMUM FRONT YARD

15' MINIMUM REAR YARD

ALL UNDERGROUND SEWERS AND UTILITIES SHOWN ARE PLOTTED BY SCALE FROM DESIGN PLANS FURNISHED BY ENGINEER THE ACTUAL FIELD LOCATION MAY VARY.

CONC. DRIVEWAY:
PRIVATE WALK:
PUBLIC WALK: APRON: ADDITIONAL SOD: HANDICAP RAMPS: 664 ± Sq. Yd. N/A ± Sq. Ft. 832 ± Sq. Ft. 24 ± Sq. Ft. 200 ± Sq. Ft. 305 ± Sq. Ft. N/A ± Sq. Yd.

No. STATE OF SURVENIENT SURVENIEN