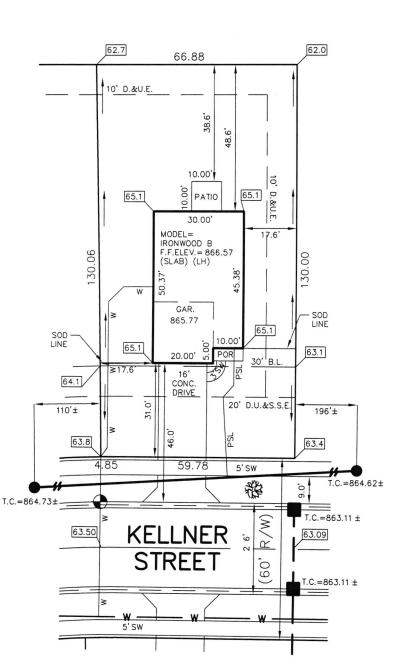

## STOEPPELWERTH

JOB ID SPRINGBK4.160

CONTROL# 98982 LEN

7965 East 106th Street, Fishers, IN 46038-2505 phone: 317.849.5935 fax: 317.849.5942

PARCEL# N/A

9247 KELLNER STREET PENDLETON, IN 46064

1" = 30'

LOT AREA: 8,548 Sq. Ft.

> M.F.F.E.=865.7 M.F.P.G.=864.9

LEGEND: XX.X PROPOSED GRADE PER PLAN XX.XAB AS BUILT GRADE S.S.D. SUB-SURFACE DRAIN

SANITARY SEWER 6" AS BUILT SANITARY LATERAL 6" PROPOSED SANITARY LATERAL STORM SEWER ASL W 3/4" WATER CONNECTION WATER MAIN W SWALE

SANITARY MANHOLE

STORM MANHOLE

CURB INLET X FIRE HYDRANT

帶 STREET TREE

DRAINAGE, UTILITY & SANITARY SEWER EASEMENT DRAINAGE & UTILITY EASEMENT BUILDING LINE MINIMUM FINISHED FLOOR D.U.&S.S.E. D.&U.E. B.L. M.F.F.E. MINIMUM FLOOD PROTECTION GRADE M.F.P.G.

ALL UNDERGROUND SEWERS AND UTILITIES SHOWN ARE PLOTTED BY SCALE FROM DESIGN PLANS FURNISHED BY ENGINEER THE ACTUAL FIELD LOCATION MAY VARY.

## LOT 160 SPRINGBROOK SECTION 4

INST. #(UNRECORDED) ZONING: R3

5' MINIMUM SIDE YARD 30' MINIMUM FRONT YARD

15' MINIMUM REAR YARD

THIS PLOT PLAN WAS PREPARED FROM AN UNRECORDED PLAT AND IS SUBJECT TO CHANGE.

SOD: SEEDING: SEED IN EASEMENT: CONC. DRIVEWAY: PRIVATE WALK:
PUBLIC WALK:
APRON:
ADDITIONAL SOD TO:
REAR EASEMENT
HANDICAP RAMPS: 228 ± Sq. Yd. 4,837 ± Sq. Ft. 668 ± Sq. Ft. 512 ± Sq. Ft. 24 ± Sq. Ft. 243 ± Sq. Ft. 249 ± Sq. 463 ± Sq. 0