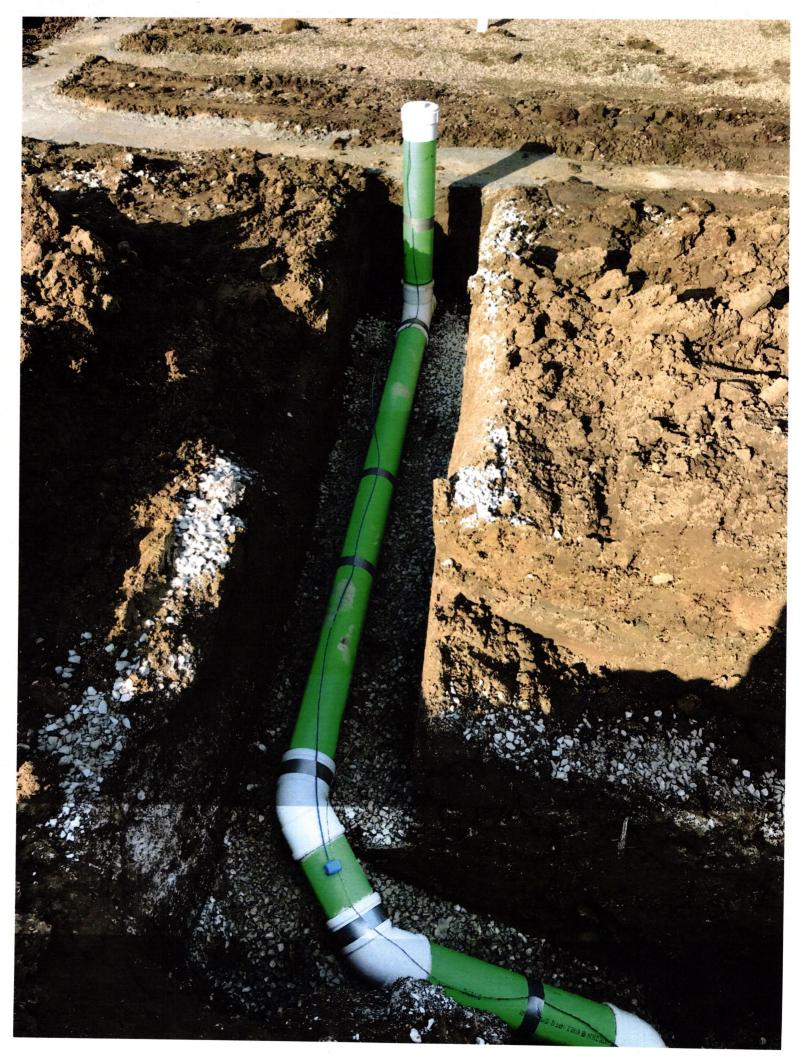

The parties hereto have read and fully understand the above provisions and agree to comply with said provisions.

| FALL CREEK REGIONAL WASTE DISTRICT                                                                                                                                                                                                                                                                                                                                                                                                                                                                                                              | APPLICANT                           |
|-------------------------------------------------------------------------------------------------------------------------------------------------------------------------------------------------------------------------------------------------------------------------------------------------------------------------------------------------------------------------------------------------------------------------------------------------------------------------------------------------------------------------------------------------|-------------------------------------|
| Signature 0                                                                                                                                                                                                                                                                                                                                                                                                                                                                                                                                     | Signature                           |
| STATE OF INDIANA )<br>) SS:<br>COUNTY OF MADISON )                                                                                                                                                                                                                                                                                                                                                                                                                                                                                              |                                     |
| SUBSCRIBED and sworn to before me this 13 day of                                                                                                                                                                                                                                                                                                                                                                                                                                                                                                | 21. , 20 QU                         |
| My commission Expires and erson<br>NOTARY PUBLIC-STATE OF INDIANA<br>MADISON COUNTY<br>MY COMM. EXPIRES OCTOBER 23, 2021<br>MY COMM. EXPIRES OCTOBER 23, 2021 |                                     |
| ***************************************                                                                                                                                                                                                                                                                                                                                                                                                                                                                                                         | *******                             |
| Inspector Kyle Date Inspected 12/14/20 Approved V<br>Reason for Rejecton                                                                                                                                                                                                                                                                                                                                                                                                                                                                        | Rejected                            |
|                                                                                                                                                                                                                                                                                                                                                                                                                                                                                                                                                 | Rejected                            |
| Notes:                                                                                                                                                                                                                                                                                                                                                                                                                                                                                                                                          |                                     |
| Size PipeType Pipe_ <u>SDI2_3</u> S<br>Basement <u>Yes</u>                                                                                                                                                                                                                                                                                                                                                                                                                                                                                      | North                               |
| Basement <u>Yes (No)</u><br>Sump Pump <u>Yes (No)</u>                                                                                                                                                                                                                                                                                                                                                                                                                                                                                           | North                               |
| Basement Yes No                                                                                                                                                                                                                                                                                                                                                                                                                                                                                                                                 | North                               |
| Basement <u>Yes (No)</u><br>Sump Pump <u>Yes (No)</u><br>Downspout to Ground <u>Yes (No)</u><br>Septic Tank Pumped & Filled <u>Yes (No)</u><br>Contractor <u>Ballwin</u> Exu.<br>Special Conditions                                                                                                                                                                                                                                                                                                                                             | Drawing                             |
| Basement <u>Yes (No)</u><br>Sump Pump <u>Yes (No)</u><br>Downspout to Ground <u>Yes (No)</u><br>Septic Tank Pumped & Filled <u>Yes (No)</u><br>Contractor <u>Ballwin</u> Exu.                                                                                                                                                                                                                                                                                                                                                                   | North<br>Drawing<br>+<br>2 Pictures |