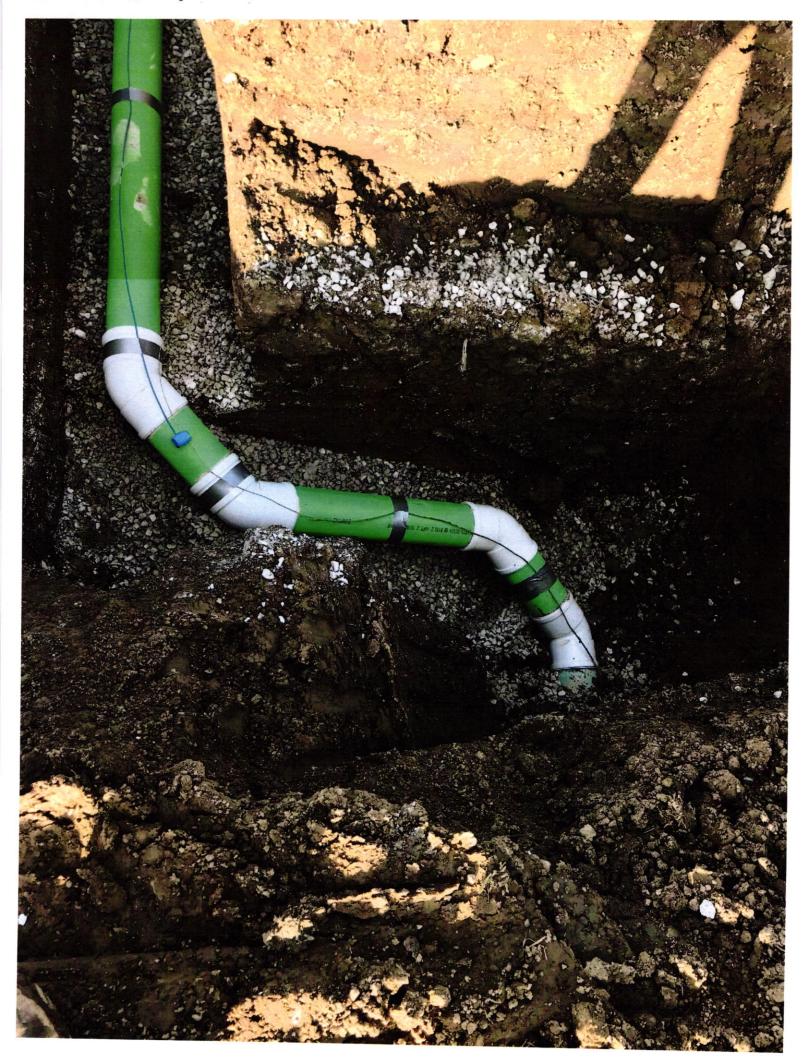

The parties hereto have read and fully understand the above provisions and agree to comply with said provisions.

| FALL CREEK REGIONAL WASTE DISTRICT                                                                                                                                                                                                                                                                                                                                                                                                                                                                                                              | APPLICANT                           |
|-------------------------------------------------------------------------------------------------------------------------------------------------------------------------------------------------------------------------------------------------------------------------------------------------------------------------------------------------------------------------------------------------------------------------------------------------------------------------------------------------------------------------------------------------|-------------------------------------|
| Signature 0                                                                                                                                                                                                                                                                                                                                                                                                                                                                                                                                     | Signature                           |
| STATE OF INDIANA )<br>) SS:<br>COUNTY OF MADISON )                                                                                                                                                                                                                                                                                                                                                                                                                                                                                              |                                     |
| SUBSCRIBED and sworn to before me this 13 day of                                                                                                                                                                                                                                                                                                                                                                                                                                                                                                | 21. , 20 QU                         |
| My commission Expires and erson<br>NOTARY PUBLIC-STATE OF INDIANA<br>MADISON COUNTY<br>MY COMM. EXPIRES OCTOBER 23, 2021<br>MY COMM. EXPIRES OCTOBER 23, 2021 |                                     |
| ***************************************                                                                                                                                                                                                                                                                                                                                                                                                                                                                                                         | *******                             |
| Inspector Kyle Date Inspected 12/14/20 Approved V<br>Reason for Rejecton                                                                                                                                                                                                                                                                                                                                                                                                                                                                        | Rejected                            |
|                                                                                                                                                                                                                                                                                                                                                                                                                                                                                                                                                 | Rejected                            |
| Notes:                                                                                                                                                                                                                                                                                                                                                                                                                                                                                                                                          |                                     |
| Size PipeType Pipe_ <u>SDI2_3</u> S<br>Basement <u>Yes</u>                                                                                                                                                                                                                                                                                                                                                                                                                                                                                      | North                               |
| Basement <u>Yes (No)</u><br>Sump Pump <u>Yes (No)</u>                                                                                                                                                                                                                                                                                                                                                                                                                                                                                           | North                               |
| Basement Yes No                                                                                                                                                                                                                                                                                                                                                                                                                                                                                                                                 | North                               |
| Basement <u>Yes (No)</u><br>Sump Pump <u>Yes (No)</u><br>Downspout to Ground <u>Yes (No)</u><br>Septic Tank Pumped & Filled <u>Yes (No)</u><br>Contractor <u>Ballwin</u> Exu.<br>Special Conditions                                                                                                                                                                                                                                                                                                                                             | Drawing                             |
| Basement <u>Yes (No)</u><br>Sump Pump <u>Yes (No)</u><br>Downspout to Ground <u>Yes (No)</u><br>Septic Tank Pumped & Filled <u>Yes (No)</u><br>Contractor <u>Ballwin</u> Exu.                                                                                                                                                                                                                                                                                                                                                                   | North<br>Drawing<br>+<br>2 Pictures |