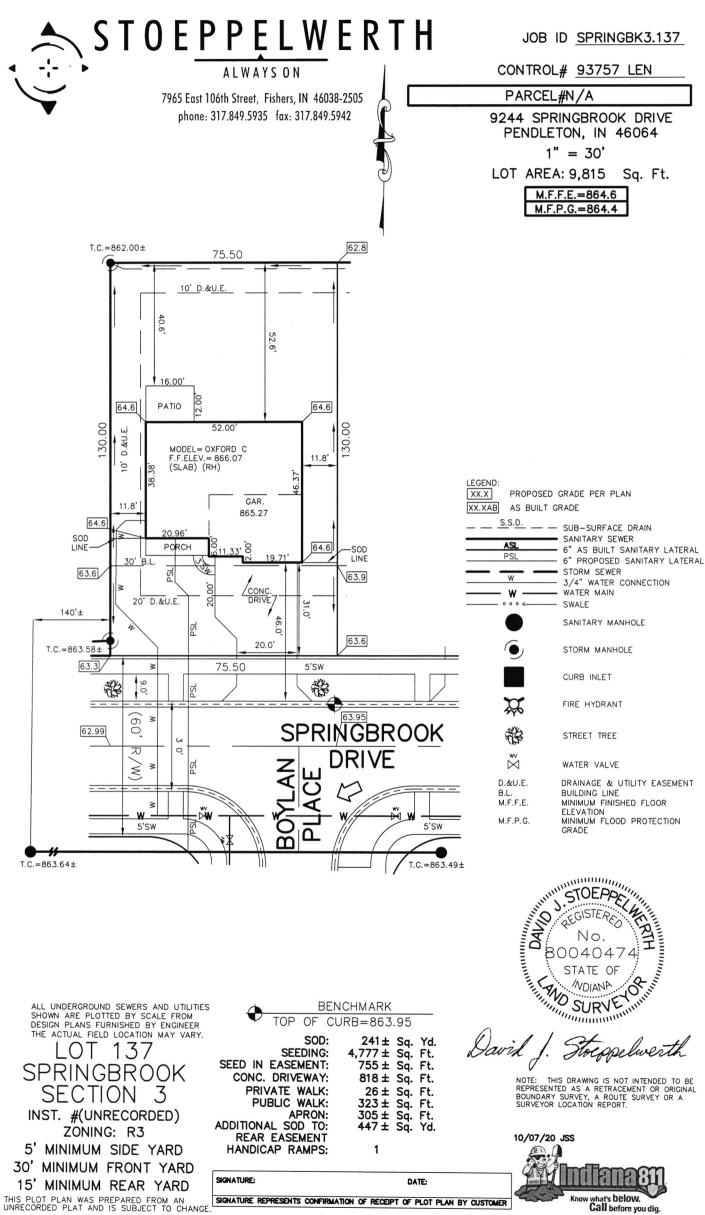

The parties hereto have read and fully understand the above provisions and agree to comply with said provisions.

| FALL CREEK REGIONAL WASTE DISTRICT                                                                                                                                                                                                                                                                                                                                                                                                                                                                                                              | APPLICANT                           |
|-------------------------------------------------------------------------------------------------------------------------------------------------------------------------------------------------------------------------------------------------------------------------------------------------------------------------------------------------------------------------------------------------------------------------------------------------------------------------------------------------------------------------------------------------|-------------------------------------|
| Signature 0                                                                                                                                                                                                                                                                                                                                                                                                                                                                                                                                     | Signature                           |
| STATE OF INDIANA )<br>) SS:<br>COUNTY OF MADISON )                                                                                                                                                                                                                                                                                                                                                                                                                                                                                              |                                     |
| SUBSCRIBED and sworn to before me this 13 day of                                                                                                                                                                                                                                                                                                                                                                                                                                                                                                | 21. , 20 QU                         |
| My commission Expires and erson<br>NOTARY PUBLIC-STATE OF INDIANA<br>MADISON COUNTY<br>MY COMM. EXPIRES OCTOBER 23, 2021<br>MY COMM. EXPIRES OCTOBER 23, 2021 |                                     |
| ***************************************                                                                                                                                                                                                                                                                                                                                                                                                                                                                                                         | *******                             |
| Inspector Kyle Date Inspected 12/14/20 Approved V<br>Reason for Rejecton                                                                                                                                                                                                                                                                                                                                                                                                                                                                        | Rejected                            |
|                                                                                                                                                                                                                                                                                                                                                                                                                                                                                                                                                 | Rejected                            |
| Notes:                                                                                                                                                                                                                                                                                                                                                                                                                                                                                                                                          |                                     |
| Size PipeType Pipe_ <u>SDI2_3</u> S<br>Basement <u>Yes</u>                                                                                                                                                                                                                                                                                                                                                                                                                                                                                      | North                               |
| Basement <u>Yes (No)</u><br>Sump Pump <u>Yes (No)</u>                                                                                                                                                                                                                                                                                                                                                                                                                                                                                           | North                               |
| Basement Yes No                                                                                                                                                                                                                                                                                                                                                                                                                                                                                                                                 | North                               |
| Basement <u>Yes (No)</u><br>Sump Pump <u>Yes (No)</u><br>Downspout to Ground <u>Yes (No)</u><br>Septic Tank Pumped & Filled <u>Yes (No)</u><br>Contractor <u>Ballwin</u> Exu.<br>Special Conditions                                                                                                                                                                                                                                                                                                                                             | Drawing                             |
| Basement <u>Yes (No)</u><br>Sump Pump <u>Yes (No)</u><br>Downspout to Ground <u>Yes (No)</u><br>Septic Tank Pumped & Filled <u>Yes (No)</u><br>Contractor <u>Ballwin</u> Exu.                                                                                                                                                                                                                                                                                                                                                                   | North<br>Drawing<br>+<br>2 Pictures |