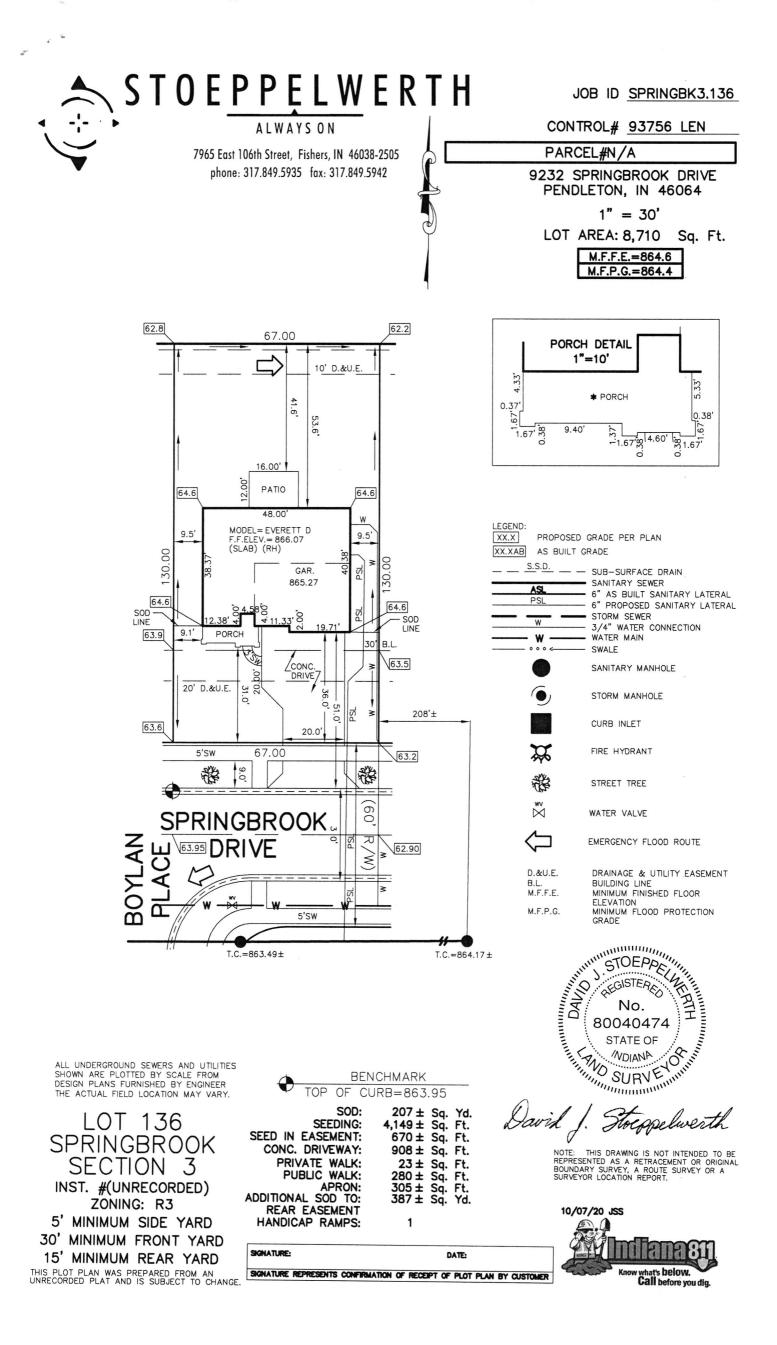

21-312-5:00

## Fall Creek Regional Waste District 9378 S 650 W, P.O. Box 59, Pendleton, IN 46064 765-778-7544 Agreement for Sanitary Sewer Service

This Agreement made and entered into this <u>H</u> day of <u>OL</u>., 20 between Fall Creek Regional Waste District ("District") and <u>LENNAR HOMES</u> ("Applicant") regarding the provision of sanitary sewer service, and the assignment of capacity in and connection to, the District's facilities for the premises located at <u>Springbrook Lot 136</u>

| Street Address: | 9232 | Spine | brock Dr. | Pendicton, | TH UNEOLAL |
|-----------------|------|-------|-----------|------------|------------|
|                 |      | 0     |           |            |            |

Now therefore, the parties, in consideration of the mutual promises set out in this Agreement, the receipt and sufficiency of which is hereby acknowledged, agree as follows:

- 1. The Applicant agrees that all workmanship and materials shall conform to all District ordinances and the District's construction standards. District must accept and approve all work and materials before backfilling and final connection is made to the sewer mains. Any violation of this provision will cause all lines and appurtenances in violation to be removed and replaced at the Applicant's expense.
- 2. The District shall have the right to enter upon the Applicant's premises at all reasonable times to inspect, repair, or replace any equipment used in connection with the District's service or which has an impact on said service.
- 3. The Applicant shall be responsible for all monthly user rates, capacity charges, and tap fees. The failure to pay any rate charge or fee may result in a lien against the property and/or the termination of service to the property, the cost of which will be borne by Applicant, including, but not limited to, all attorney's fees and collection costs.
- 4. The District shall not be responsible for any damages as a result of any failure to supply service unless said damages are due to default, neglect or culpability on the part of the District.
- 5. If there is an available sanitary sewer within three hundred (300) feet of the property line, the property owner shall be required to connect to the District's sanitary sewer system.
- 6. The Applicant and District agree that the provision of sanitary sewer service touches and concerns the property and the terms of this Agreement bind the District and Applicant and their heirs, executors, administrators, personal representatives, successors, agents, attorneys, assigns, designees, and transferees.

The parties hereto have read and fully understand the above provisions and agree to comply with said provisions.

| FALL CREEK REGIONAL WASTE DISTRICT                                          |                                             |
|-----------------------------------------------------------------------------|---------------------------------------------|
| Signature                                                                   | Signature                                   |
| STATE OF INDIANA )                                                          |                                             |
| ) SS:<br>COUNTY OF MADISON )                                                |                                             |
| SUBSCRIBED and sworn to before me this                                      | 14 day of DCt, 20 DO                        |
| RACHEL ELAINE ANDERSON                                                      | Signature Robel E. H                        |
| MY COMM. EXPIRES OCTOBER 23, 2021                                           | Printed Lichel E. Anderson                  |
| *****                                                                       | Notary Public<br>Resident of Madison County |
| Inspector <u>Kyle</u> Date Inspected <u>11/13/20</u><br>Reason for Rejecton | 2 Approved Rejected                         |
| Date Reinspected                                                            | Approved Rejected                           |
| Notes:                                                                      |                                             |
| Size Pipe 6 Type Pipe SDR 35                                                |                                             |
| Basement <u>Yes</u> No                                                      | North                                       |
| Sump Pump <u>Yes</u> No                                                     |                                             |
| Downspout to Ground <u>Yes</u><br>Septic Tank Pumped & Filled <u>Yes</u> No |                                             |
| Contractor Baldwin Exu.                                                     | Durani                                      |
| Special Conditions                                                          | brawing                                     |
| Existing Home                                                               | +                                           |
| New Construction                                                            | 2 2 4 2                                     |
|                                                                             | > pictures                                  |
|                                                                             | attachor                                    |
|                                                                             |                                             |
|                                                                             |                                             |