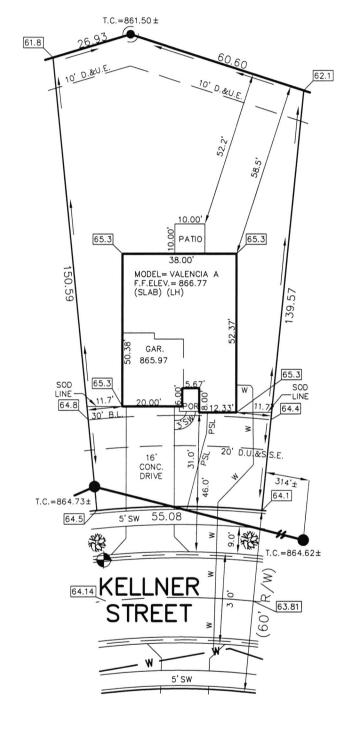

### JOB ID SPRINGBK4.162

CONTROL# 99065 LEN

PARCEL#N/A

9225 KELLNER STREET PENDLETON, IN 46064

1" = 30'

LOT AREA: 10,406 Sq. Ft.

M.F.F.E.=865.7 M.F.P.G.=864.9

LEGEND XX.X

PROPOSED GRADE PER PLAN

XX.XAB AS BUILT GRADE

S.S.D. \_\_\_ ASL PSL W W

SUB-SURFACE DRAIN
 SANITARY SEWER
 6" AS BUILT SANITARY LATERAL
 6" PROPOSED SANITARY LATERAL

STORM SEWER 3/4" WATER CONNECTION WATER MAIN

SWALE

SANITARY MANHOLE

STORM MANHOLE CURB INLET

FIRE HYDRANT

STREET TREE

D.U.&S.S.E.

DRAINAGE, UTILITY & SANITARY SEWER EASEMENT DRAINAGE & UTILITY EASEMENT

D.&U.E. B.L. M.F.F.E.

BUILDING LINE

MINIMUM FINISHED FLOOR ELEVATION MINIMUM FLOOD PROTECTION GRADE

M.F.P.G.

No. STATE OF SURVENIENT SURVENIEN

David J. Stoeppelwerth

NOTE: THIS DRAWING IS NOT INTENDED TO BE REPRESENTED AS A RETRACEMENT OR ORIGINAL BOUNDARY SURVEY, A ROUTE SURVEY OR A SURVEYOR LOCATION REPORT.

## LOT 162 SPRINGBROOK SECTION 4

INST. #(UNRECORDED) ZONING: R3

5' MINIMUM SIDE YARD 30' MINIMUM FRONT YARD

15' MINIMUM REAR YARD THIS PLOT PLAN WAS PREPARED FROM AN UNRECORDED PLAT AND IS SUBJECT TO CHANGE

BENCHMARK TOP OF CURB=864.14

187 ± Sq. Yd. 6,463 ± Sq. Ft. 865 ± Sq. Ft. SOD: SEEDING: SEED IN EASEMENT: CONC. DRIVEWAY: 546 ± Sq. Ft. 24 ± Sq. Ft. 192 ± Sq. Ft. 249 ± Sq. Ft. 622 ± Sq. Yd. PRIVATE WALK: PUBLIC WALK: APRON: ADDITIONAL SOD TO: REAR EASEMENT HANDICAP RAMPS: