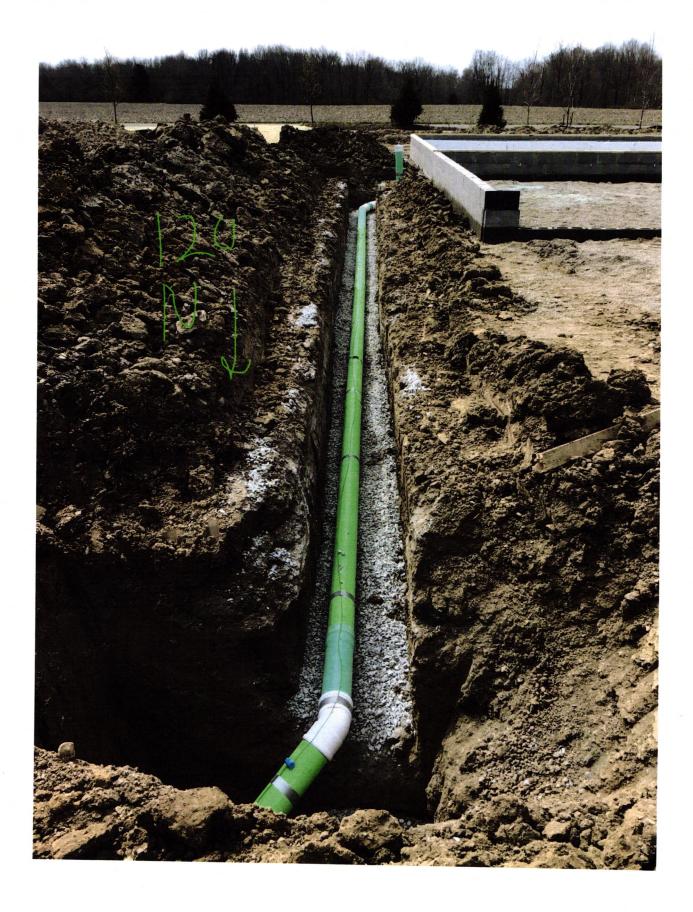

## Agreement for Sanitary Sewer Service

| This Agreement made and entered into this day of feborary, 2021, between Fall Creek Regional Waste District ("District") and LENNAR HOMES ("Applicant") regarding the                                                                                                                                                                                                                                                                                                                                                                                                                                                                                                                                                                                                                                                                                                                                                                                                                                                                                                                                                                                                                                                                                                                                                                                                                               |
|-----------------------------------------------------------------------------------------------------------------------------------------------------------------------------------------------------------------------------------------------------------------------------------------------------------------------------------------------------------------------------------------------------------------------------------------------------------------------------------------------------------------------------------------------------------------------------------------------------------------------------------------------------------------------------------------------------------------------------------------------------------------------------------------------------------------------------------------------------------------------------------------------------------------------------------------------------------------------------------------------------------------------------------------------------------------------------------------------------------------------------------------------------------------------------------------------------------------------------------------------------------------------------------------------------------------------------------------------------------------------------------------------------|
| provision of sanitary sewer service, and the assignment of capacity in and connection to, the District's facilities for the premises located at Springbrook Lot 120                                                                                                                                                                                                                                                                                                                                                                                                                                                                                                                                                                                                                                                                                                                                                                                                                                                                                                                                                                                                                                                                                                                                                                                                                                 |
| Street Address: 933 Casey RD                                                                                                                                                                                                                                                                                                                                                                                                                                                                                                                                                                                                                                                                                                                                                                                                                                                                                                                                                                                                                                                                                                                                                                                                                                                                                                                                                                        |
| Now therefore, the parties, in consideration of the mutual promises set out in this Agreement, the receipt and sufficiency of which is hereby acknowledged, agree as follows:                                                                                                                                                                                                                                                                                                                                                                                                                                                                                                                                                                                                                                                                                                                                                                                                                                                                                                                                                                                                                                                                                                                                                                                                                       |
| <ol> <li>The Applicant agrees that all workmanship and materials shall conform to all District ordinances and the District's construction standards. District must accept and approve all work and materials before backfilling and final connection is made to the sewer mains. Any violation of this provision will cause all lines and appurtenances in violation to be removed and replaced at the Applicant's expense.</li> <li>The District shall have the right to enter upon the Applicant's premises at all reasonable times to inspect applicant applicant applicant.</li> </ol>                                                                                                                                                                                                                                                                                                                                                                                                                                                                                                                                                                                                                                                                                                                                                                                                          |
| <ul> <li>inspect, repair, or replace any equipment used in connection with the District's service or which has an impact on said service.</li> <li>3. The Applicant shall be responsible for all monthly user rates, capacity charges, and tap fees. The failure to pay any rate charge or fee may result in a lien against the property and/or the termination of service to the property, the cost of which will be borne by Applicant, including,</li> </ul>                                                                                                                                                                                                                                                                                                                                                                                                                                                                                                                                                                                                                                                                                                                                                                                                                                                                                                                                     |
| <ul> <li>but not limited to, all attorney's fees and collection costs.</li> <li>4. The District shall not be responsible for any damages as a result of any failure to supply service unless said damages are due to default, neglect or culpability on the part of the District.</li> </ul>                                                                                                                                                                                                                                                                                                                                                                                                                                                                                                                                                                                                                                                                                                                                                                                                                                                                                                                                                                                                                                                                                                        |
| <ul> <li>5. If there is an available sanitary sewer within three hundred (300) feet of the property line, the property owner shall be required to connect to the District's sanitary sewer system.</li> <li>6. The Applicant and District agree that the provision of sanitary sewer service touches and concerns the property and the terms of this Agreement bind the District and Applicant and their heirs, executors, administrators, personal representatives, successors, agents, attorneys, assigns, designees, and transferees.</li> </ul>                                                                                                                                                                                                                                                                                                                                                                                                                                                                                                                                                                                                                                                                                                                                                                                                                                                 |
| The parties hereto have read and fully understand the above provisions and agree to comply with said provisions.                                                                                                                                                                                                                                                                                                                                                                                                                                                                                                                                                                                                                                                                                                                                                                                                                                                                                                                                                                                                                                                                                                                                                                                                                                                                                    |
| FALL CREEK RECIONAL WASTE DISTRICT                                                                                                                                                                                                                                                                                                                                                                                                                                                                                                                                                                                                                                                                                                                                                                                                                                                                                                                                                                                                                                                                                                                                                                                                                                                                                                                                                                  |
| FALL CREEK REGIONAL WASTE DISTRICT  Signature  APPLICANT  Signature                                                                                                                                                                                                                                                                                                                                                                                                                                                                                                                                                                                                                                                                                                                                                                                                                                                                                                                                                                                                                                                                                                                                                                                                                                                                                                                                 |
| Signature  Signature  Signature                                                                                                                                                                                                                                                                                                                                                                                                                                                                                                                                                                                                                                                                                                                                                                                                                                                                                                                                                                                                                                                                                                                                                                                                                                                                                                                                                                     |
| Signature Signature                                                                                                                                                                                                                                                                                                                                                                                                                                                                                                                                                                                                                                                                                                                                                                                                                                                                                                                                                                                                                                                                                                                                                                                                                                                                                                                                                                                 |
| Signature  Signature  Signature  Signature                                                                                                                                                                                                                                                                                                                                                                                                                                                                                                                                                                                                                                                                                                                                                                                                                                                                                                                                                                                                                                                                                                                                                                                                                                                                                                                                                          |
| Signature  Signature  Signature  Signature  Signature                                                                                                                                                                                                                                                                                                                                                                                                                                                                                                                                                                                                                                                                                                                                                                                                                                                                                                                                                                                                                                                                                                                                                                                                                                                                                                                                               |
| Signature  Frinted                                                                                                                                                                                                                                                                                                                                                                                                                                                                                                                                                                                                                                                                                                                                                                                                                                                                                                                                                                                                                                                                                                                                                                                                                                                         |
| Signature  Notary Public Resident of County                                                                                                                                                                                                                                                                                                                                                                                                                                                                                                                                                                                                                                                                                                                                                                                                                                                                                                                                                                                                                                                                                                                                                                                                                                |
| Signature  My Commission Expires:  Signature  Printed  Notary Public  Resident of County  Notary Public  Resident of Rejected  Approved  Rejected  Rejected                                                                                                                                                                                                                                                                                                                                                                                                                                                                                                                                                                                                                                                                                                                                                                                                                                                                                                                                                                                                                                                                                                                           |
| Signature  My Commission Expires:  Signature  Printed  Notary Public  Resident of  County  Inspector My Date Inspected Approved  Reason for Rejecton  Date Reinspected  Approved  Rejected  Notes:  Size Pipe Type Pipe 35                                                                                                                                                                                                                                                                                                                                                                                                                                                                                                                                                                                                                                                                                                                                                                                                                                                                                                                                                                                                                                                            |
| Signature  My Commission Expires:  Signature  Printed  Notary Public  Resident of  County  Inspector March Date Inspected 3-31 Approved  Reason for Rejecton  Date Reinspected  Approved  Rejected  Notes:  Size Pipe Type Pipe 57  Basement Yes No  Downspout to Ground Yes No  North                                                                                                                                                                                                                                                                                                                                                                                                                                                                                                                                                                                                                                                                                                                                                                                                                                                                                                                                                                                                           |
| Signature  Signature  Signature  Signature  Signature  Signature  Signature  SUBSCRIBED and sworn to before me this                                                                                                                                                                                                                                                                                                                                                                                                                                                                                                                                                                                                                                                                                                                                                                                                                                                                                                                                                                                                                                                                                                                                                                                                                                                                                 |
| Signature  My Commission Expires:  Signature  Printed  Notary Public  Resident of  County  Inspector M Date Inspected 3-31 Approved  Reason for Rejecton  Date Reinspected  Approved  Rejected  Notes:  Size Pipe  Type Pipe 55  Basement Yes  No  Sourp Pump Yes  No  North |