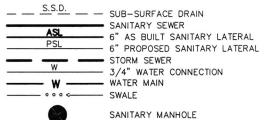

> M.F.F.E.=863.2 M.F.P.G.=863.4

LEGEND: PROPOSED GRADE PER PLAN XX.XAB AS BUILT GRADE

STORM MANHOLE

CURB INLET

FIRE HYDRANT

WATER VALVE STREET TREE

M.F.P.G.

EMERGENCY FLOOD ROUTE

D.U.&S.S.E.

DRAINAGE, UTILITY & SANITARY SEWER EASEMENT DRAINAGE & UTILITY EASEMENT PATH EASEMENT D.&U.E. P.E. D.E. DRAINAGE EASEMENT BUILDING LINE MINIMUM FINISHED FLOOR B.L. M.F.F.E.

ELEVATION
MINIMUM FLOOD PROTECTION
GRADE