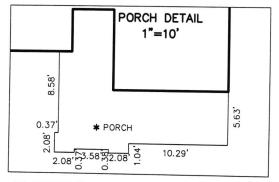

3-31 Approved  Reason for Rejecton  Date Reinspected  Approved  Rejected  Notes:  Size Pipe  Type Pipe 55  Basement Yes  No  Sourp Pump Yes  No  North |



## STOEPPELWERTH

7965 East 106th Street, Fishers, IN 46038-2505

phone: 317.849.5935 fax: 317.849.5942



JOB ID SPRINGBK3.120

CONTROL# 95679 LEN

PARCEL# N/A

9223 CASEY ROAD PENDLETON, IN 46064



LOT AREA: 9,558 Sq. Ft.

> M.F.F.E.=863.2 M.F.P.G.=863.4

LEGEND: PROPOSED GRADE PER PLAN XX.XAB AS BUILT GRADE



STORM MANHOLE

CURB INLET

FIRE HYDRANT

WATER VALVE STREET TREE

M.F.P.G.

EMERGENCY FLOOD ROUTE

D.U.&S.S.E.

DRAINAGE, UTILITY & SANITARY SEWER EASEMENT DRAINAGE & UTILITY EASEMENT PATH EASEMENT D.&U.E. P.E. D.E. DRAINAGE EASEMENT BUILDING LINE MINIMUM FINISHED FLOOR B.L. M.F.F.E.

ELEVATION
MINIMUM FLOOD PROTECTION
GRADE



ALL UNDERGROUND SEWERS AND UTILITIES SHOWN ARE PLOTTED BY SCALE FROM DESIGN PLANS FURNISHED BY ENGINEER THE ACTUAL FIELD LOCATION MAY VARY.

LOT 120 SPRINGBROOK SECTION

INST. #2020R017818 ZONING: R3

5' MINIMUM SIDE YARD 30' MINIMUM FRONT YARD 15' MINIMUM REAR YARD

BENCHMARK TOP OF CASTING = 863.98

SOD: SEEDING: SEED IN EASEMENT: CONC. DRIVEWAY: PRIVATE WALK: PUBLIC WALK: APRON: ADDITIONAL SOD TO: REAR EASEMENT HANDICAP RAMPS:

 $305 \pm Sq.$ 4,820 ± Sq. Ft. 838 ± Sq. Ft.  $683 \pm \text{Sq. Ft.}$ 22 ± Sq. Ft. 295 ± Sq. Ft. 249 ± Sq. Ft. 442 ± Sq. Yd.

0

SIGNATURE. SIGNATURE REPRESENTS CONFIRMATION OF RECEIPT OF PLOT PLAN BY CUSTOMER



NOTE: THIS DRAWING IS NOT INTENDED TO BE REPRESENTED AS A RETRACEMENT OR ORIGINAL BOUNDARY SURVEY, A ROUTE SURVEY OR A SURVEYOR LOCATION REPORT.