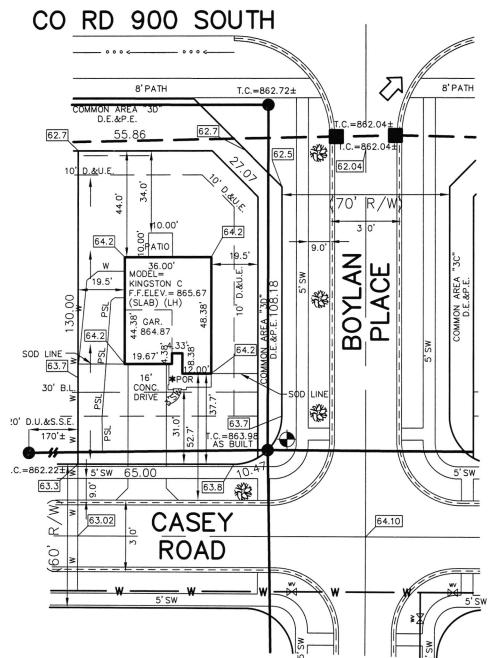

## STOEPPELWERTH

7965 East 106th Street, Fishers, IN 46038-2505

phone: 317.849.5935 fax: 317.849.5942

JOB ID SPRINGBK3.120

CONTROL# 95679 LEN

PARCEL# N/A

9223 CASEY ROAD PENDLETON, IN 46064

LOT AREA: 9,558 Sq. Ft.

> M.F.F.E.=863.2 M.F.P.G.=863.4

LEGEND: PROPOSED GRADE PER PLAN XX.XAB AS BUILT GRADE

STORM MANHOLE

CURB INLET

FIRE HYDRANT

WATER VALVE STREET TREE

M.F.P.G.

EMERGENCY FLOOD ROUTE

D.U.&S.S.E.

DRAINAGE, UTILITY & SANITARY SEWER EASEMENT DRAINAGE & UTILITY EASEMENT PATH EASEMENT D.&U.E. P.E. D.E. DRAINAGE EASEMENT BUILDING LINE MINIMUM FINISHED FLOOR B.L. M.F.F.E.

ELEVATION
MINIMUM FLOOD PROTECTION
GRADE

ALL UNDERGROUND SEWERS AND UTILITIES SHOWN ARE PLOTTED BY SCALE FROM DESIGN PLANS FURNISHED BY ENGINEER THE ACTUAL FIELD LOCATION MAY VARY.

LOT 120 SPRINGBROOK SECTION

INST. #2020R017818 ZONING: R3

5' MINIMUM SIDE YARD 30' MINIMUM FRONT YARD 15' MINIMUM REAR YARD

BENCHMARK TOP OF CASTING = 863.98

SOD: SEEDING: SEED IN EASEMENT: CONC. DRIVEWAY: PRIVATE WALK: PUBLIC WALK: APRON: ADDITIONAL SOD TO: REAR EASEMENT HANDICAP RAMPS:

 $305 \pm Sq.$ 4,820 ± Sq. Ft. 838 ± Sq. Ft.  $683 \pm \text{Sq. Ft.}$ 22 ± Sq. Ft. 295 ± Sq. Ft. 249 ± Sq. Ft. 442 ± Sq. Yd.

0

SIGNATURE. SIGNATURE REPRESENTS CONFIRMATION OF RECEIPT OF PLOT PLAN BY CUSTOMER

NOTE: THIS DRAWING IS NOT INTENDED TO BE REPRESENTED AS A RETRACEMENT OR ORIGINAL BOUNDARY SURVEY, A ROUTE SURVEY OR A SURVEYOR LOCATION REPORT.