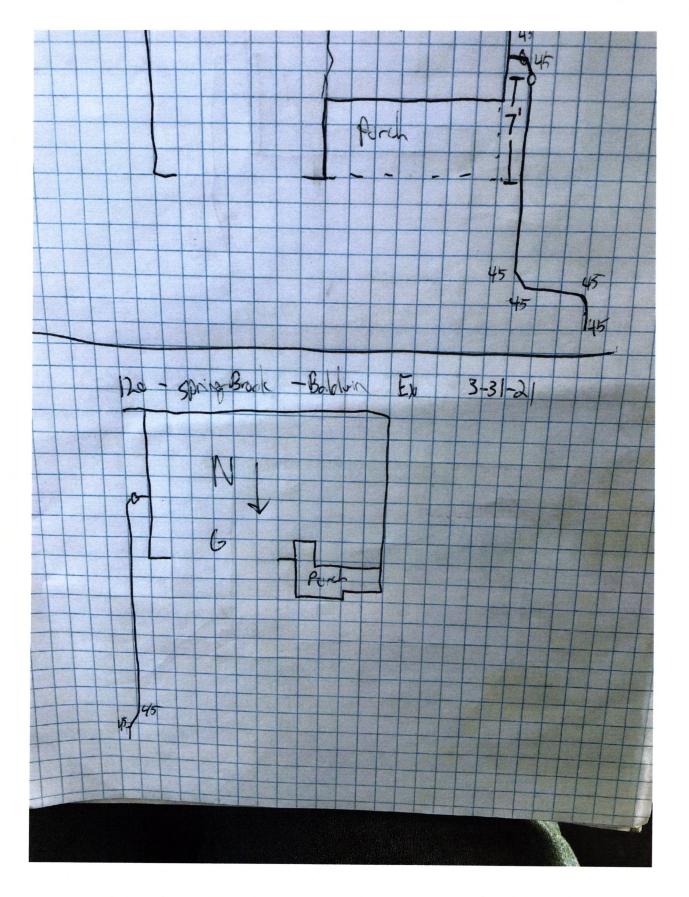

ALL UNDERGROUND SEWERS AND UTILITIES SHOWN ARE PLOTTED BY SCALE FROM DESIGN PLANS FURNISHED BY ENGINEER THE ACTUAL FIELD LOCATION MAY VARY.

LOT 120 SPRINGBROOK SECTION

INST. #2020R017818 ZONING: R3

5' MINIMUM SIDE YARD 30' MINIMUM FRONT YARD 15' MINIMUM REAR YARD