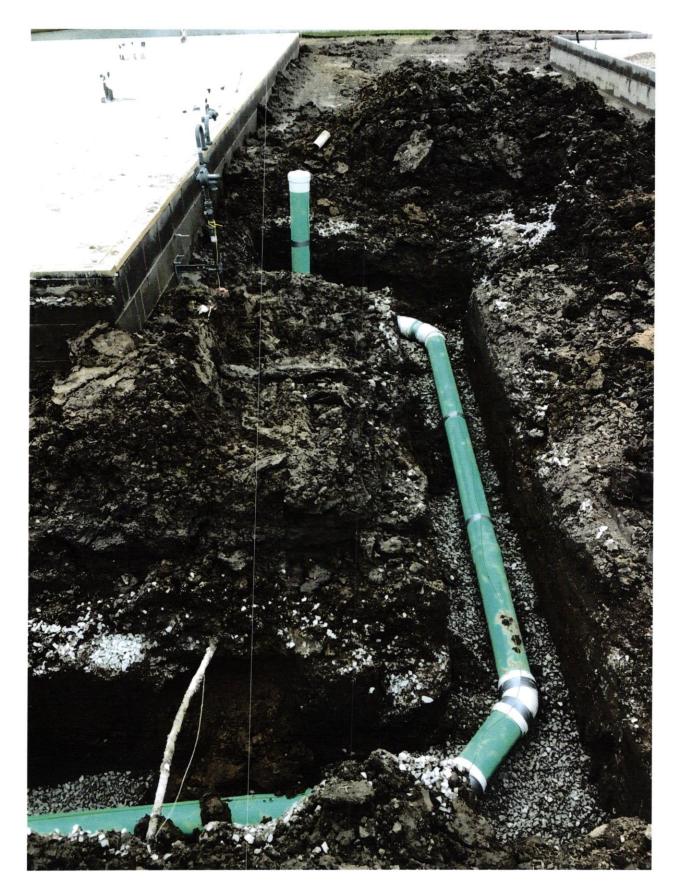

DRAINAGE & UTILITY EASEMENT DRAINAGE EASEMENT BUILDING LINE MINIMUM FINISHED FLOOR

M.F.P.G

ELEVATION MINIMUM FLOOD PROTECTION GRADE

CONTRACTOR SHALL CUT 5.0' OFF OF LATERAL AND BEGIN FROM THAT POINT AND CONNECT TO HOUSE FOLLOWING PLOT PLAN.