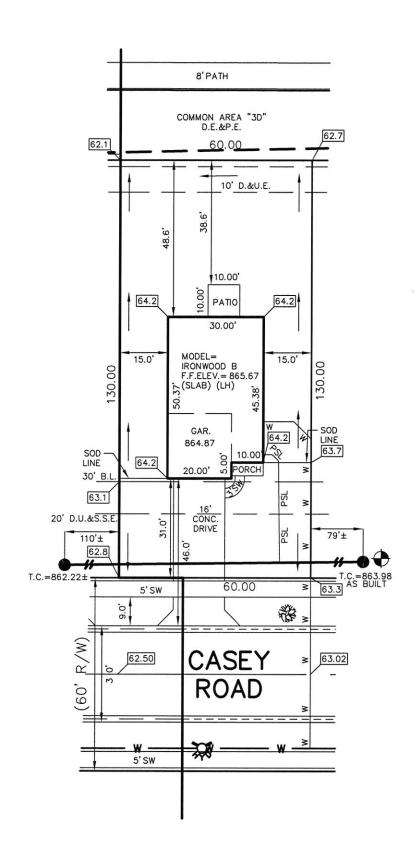

## STOEPPELWERTH

7965 East 106th Street, Fishers, IN 46038-2505 phone: 317.849.5935 fax: 317.849.5942

JOB ID SPRINGBK3.121

CONTROL# 95680 LEN

PARCEL# N/A

9211 CASEY ROAD PENDLETON, IN 46064

LOT AREA: 7,800 Sq. Ft.

> M.F.F.E.=863.2 M.F.P.G.=863.4

PROPOSED GRADE PER PLAN AS BUILT GRADE

<u>S.S.D.</u> SUB-SURFACE DRAINSANITARY SEWER 6" AS BUILT SANITARY LATERAL
6" PROPOSED SANITARY LATERAL PSL STORM SEWER
3/4" WATER CONNECTION W

WATER MAIN W SWALE

STORM MANHOLE

SANITARY MANHOLE

CURB INLET FIRE HYDRANT

帶 STREET TREE

DRAINAGE, UTILITY & SANITARY
SEWER EASEMENT
DRAINAGE & UTILITY EASEMENT
PATH EASEMENT
DRAINAGE EASEMENT
BUILDING LINE
MINIMUM FINISHED FLOOR
ELEVATION D.U.&S.S.E. D.&U.E. P.E. D.E.

MINIMUM FLOOD PROTECTION

LEGEND: XX.X XX.XAB

B.L. M.F.F.E. M.F.P.G.

> No. RATE OF WOLAND SURVENILLING SURVENILLING SURVENILLING STOEPPELA,

David

NOTE: THIS DRAWING IS NOT INTENDED TO BE REPRESENTED AS A RETRACEMENT OR ORIGINAL BOUNDARY SURVEY, A ROUTE SURVEY OR A SURVEYOR LOCATION REPORT.

ALL UNDERGROUND SEWERS AND UTILITIES SHOWN ARE PLOTTED BY SCALE FROM DESIGN PLANS FURNISHED BY ENGINEER THE ACTUAL FIELD LOCATION MAY VARY.

LOT 121 **SPRINGBROOK** SECTION 3

INST. #2020R017818 ZONING: R3

5' MINIMUM SIDE YARD 30' MINIMUM FRONT YARD

15' MINIMUM REAR YARD

**BENCHMARK** TOP OF CASTING = 863.98

204 ± Sq. Yd. 4,254 ± Sq. Ft. 600 ± Sq. Ft. SOD: SEEDING: SEED IN EASEMENT: CONC. DRIVEWAY:
PRIVATE WALK:
PUBLIC WALK: 512 ± Sq. Ft. 24 ± Sq. Ft. 220 ± Sq. Ft. 249 ± Sq. Ft. 406 ± Sq. Yd. APRON: ADDITIONAL SOD TO: DDITIONAL SOD TO: REAR EASEMENT HANDICAP RAMPS: