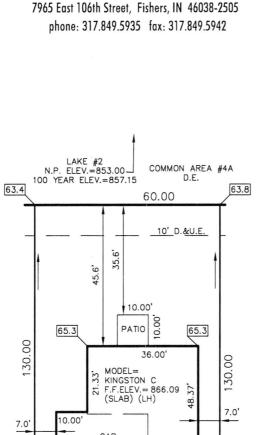

## STOEPPELWERTH

CONTROL# 104607 LEN

JOB ID SPRINGBK6.286

PARCEL#48-15-28-403-001.117-014

9203 LARSON DRIVE PENDLETON, IN 46064

LOT AREA: 7,800 Sq. Ft.

> M.F.F.E.=864.2 M.F.P.G.=863.9

PROPOSED GRADE PER PLAN XX.X XX.XAB AS BUILT GRADE

> S.S.D. 6" AS BUILT SANITARY LATERAL
> 6" PROPOSED SANITARY LATERAL

STORM SEWER
3/4" WATER CONNECTION
WATER MAIN W SWALE

SANITARY MANHOLE

STORM MANHOLE

CURB INLET

FIRE HYDRANT

器

STREET TREE

D.&U.E. B.L. M.F.F.E.

M.F.P.G.

D.E.

DRAINAGE & UTILITY EASEMENT BUILDING LINE MINIMUM FINISHED FLOOR

ELEVATION

MINIMUM FLOOD PROTECTION GRADE DRAINAGE EASEMENT

David J. Stoeppelwerth

NOTE: THIS DRAWING IS NOT INTENDED TO BE REPRESENTED AS A RETRACEMENT OR ORIGINAL BOUNDARY SURVEY, A ROUTE SURVEY OR A SURVEYOR LOCATION REPORT.

07/12/22 JRS

what's below.

GAR. 21.04 865.63 65.3 ,00 19.67 65.3 <sup>∞</sup> 12.<u>00</u> 30 9 CONC. DRIVE 64.5 64.8 20. 20 D.&U.I 36.0 51.0' D.S.=2.6% ō 64.3 64.6 20.0 60.00 5'SW 卷 R/W)

ARSON

DRIVE

180'±

BENCHMARK TOP OF CURB = 864.32

T.C.=864.06±

O

60,

LOT 286 SPRINGBROOK SECTION 6 INST. #2022R011165

ZONING: R3 5' MINIMUM SIDE YARD

30' MINIMUM FRONT YARD

15' MINIMUM REAR YARD

ALL UNDERGROUND SEWERS AND UTILITIES SHOWN ARE PLOTTED BY SCALE FROM DESIGN PLANS FURNISHED BY ENGINEER THE ACTUAL FIELD LOCATION MAY VARY.

T.C.=864.69±

64.32

5' SW

572 ± Sq. Yd. N/A ± Sq. Ft. 972 ± Sq. Ft. 22 ± Sq. Ft. 200 ± Sq. Ft. 305 ± Sq. Ft. N/A ± Sq. Yd. CONC. DRIVEWAY:
PRIVATE WALK:
PUBLIC WALK: APRON: ADDITIONAL SOD-HANDICAP RAMP