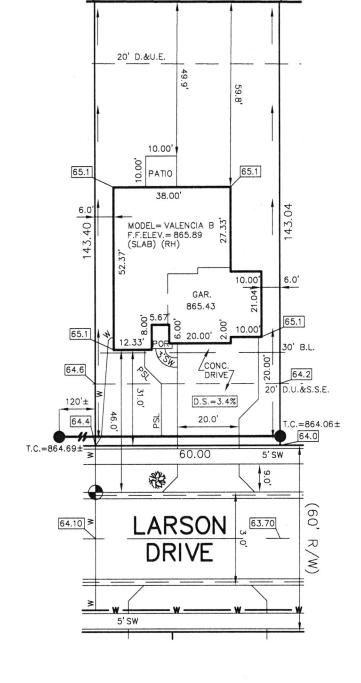

## STOEPPELWERTH

60.00

61.2

7965 East 106th Street, Fishers, IN 46038-2505 phone: 317.849.5935 fax: 317.849.5942

CONTROL# 104601 LEN

JOB ID SPRINGBK6.295

48-15-28-403-001.127-014 PARCEL#

> 9198 LARSON DRIVE PENDLETON, IN 46064

LOT AREA: 8,593 Sq. Ft.

> M.F.F.E.=864.2 M.F.P.G.=863.7

XX.X

PROPOSED GRADE PER PLAN

XX.XAB AS BUILT GRADE

> S.S.D. \_ PSL W W

SUB-SURFACE DRAIN SANITARY SEWER

6" AS BUILT SANITARY LATERAL
6" PROPOSED SANITARY LATERAL STORM SEWER 3/4" WATER CONNECTION WATER MAIN

SWALE

SANITARY MANHOLE

STORM MANHOLE

CURB INLET

FIRE HYDRANT

祭

STREET TREE

D.U.&S.S.E.

D.&U.E. B.L. M.F.F.E.

M.F.P.G.

DRAINAGE, UTILITY & SANITARY SEWER EASEMENT DRAINAGE & UTILITY EASEMENT BUILDING LINE MINIMUM FINISHED FLOOR **ELEVATION** MINIMUM FLOOD PROTECTION

GRADE

BENCHMARK ◆ TOP OF CURB = 864.10

LOT 295 SPRINGBROOK SECTION 6 INST. #2022R011165

ZONING: R3 5' MINIMUM SIDE YARD 30' MINIMUM FRONT YARD 15' MINIMUM REAR YARD

ALL UNDERGROUND SEWERS AND UTILITIES SHOWN ARE PLOTTED BY SCALE FROM DESIGN PLANS FURNISHED BY ENGINEER THE ACTUAL FIELD LOCATION MAY VARY.

CONC. DRIVEWAY:
PRIVATE WALK:
PUBLIC WALK: APRON: ADDITIONAL SOD: HANDICAP RAMPS

652 ± Sq. Yd. N/A ± Sq. Ft. 832 ± Sq. Ft. 24 ± Sq. Ft. 200 ± Sq. Ft. 305 ± Sq. Ft. N/A ± Sq. Yd.

SIGNATURE: SIGNATURE REPRESENTS CONFIRMATION OF RECEIPT OF PLOT PLAN BY CUSTOMER