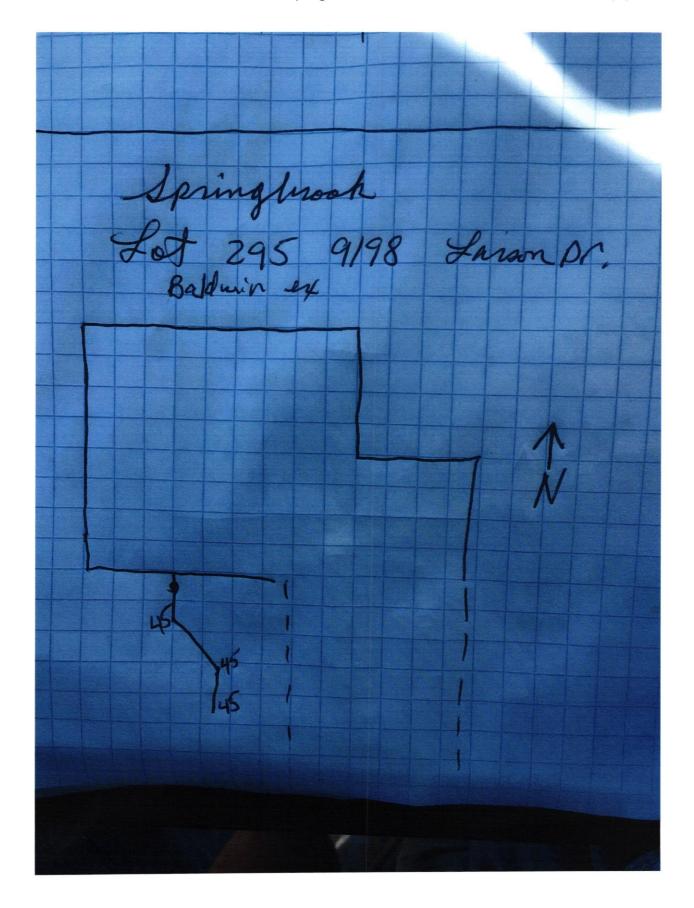

LOT 295 SPRINGBROOK SECTION 6 INST. #2022R011165

ZONING: R3 5' MINIMUM SIDE YARD 30' MINIMUM FRONT YARD 15' MINIMUM REAR YARD

ALL UNDERGROUND SEWERS AND UTILITIES SHOWN ARE PLOTTED BY SCALE FROM DESIGN PLANS FURNISHED BY ENGINEER THE ACTUAL FIELD LOCATION MAY VARY.