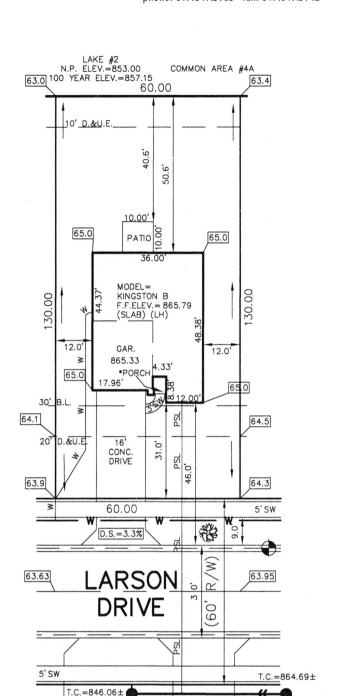

## STOEPPELWERTH

7965 East 106th Street, Fishers, IN 46038-2505 phone: 317.849.5935 fax: 317.849.5942

JOB ID SPRINGBK6.287

CONTROL# 104579 LEN

PARCEL# N/A

9193 LARSON DRIVE PENDLETON, IN 46064

1" = 30'

LOT AREA: 7,800 Sq. Ft.

> M.F.F.E.=864.2 M.F.P.G.=863.9

LEGEND: XX.XAB

PROPOSED GRADE PER PLAN

AS BUILT GRADE

S.S.D. SUB-SURFACE DRAIN ASL W W

SANITARY SEWER
6" AS BUILT SANITARY LATERAL
6" PROPOSED SANITARY LATERAL
STORM SEWER

3/4" WATER CONNECTION WATER MAIN

SWALE

SANITARY MANHOLE

STORM MANHOLE

CURB INLET

STREET TREE

D.&U.E.

M.F.P.G.

DRAINAGE & UTILITY EASEMENT

BUILDING LINE B.L. M.F.F.E.

MINIMUM FINISHED FLOOR ELEVATION MINIMUM FLOOD PROTECTION

ALL UNDERGROUND SEWERS AND UTILITIES SHOWN ARE PLOTTED BY SCALE FROM DESIGN PLANS FURNISHED BY ENGINEER THE ACTUAL FIELD LOCATION MAY VARY.

ALL UNDERGROUND SEWERS AND UTILITIES SHOWN ARE PLOTTED BY SCALE FROM DESIGN PLANS FURNISHED BY ENGINEER THE ACTUAL FIELD LOCATION MAY VARY.

BENCHMARK TOP OF CURB=863.95

LOT 287 SPRINGBROOK SECTION 6 INST. #2022R011165

ZONING: R3 5' MINIMUM SIDE YARD

30' MINIMUM FRONT YARD 15' MINIMUM REAR YARD

653 ± N/A ± 672 ± 23 ± 218 ± 153 ± SOD: SEED: Sq. Sq. Sq. Sq. Sq. CONC. DRIVEWAY:
PRIVATE WALK:
PUBLIC WALK:
APRON:
ADDITIONAL SOD:
HANDICAP RAMPS:

SIGNATURE:

180'±

DATE:

SIGNATURE REPRESENTS CONFIRMATION OF RECEIPT OF PLOT PLAN BY CUSTOMER

David J. Stoeppelwerth

OTE: THIS DRAWING IS NOT INTENDED TO BE REPRESENTED AS A RETRACEMENT OR ORIGINAL BOUNDARY SURVEY, A ROUTE SURVEY OR A SURVEYOR LOCATION REPORT.