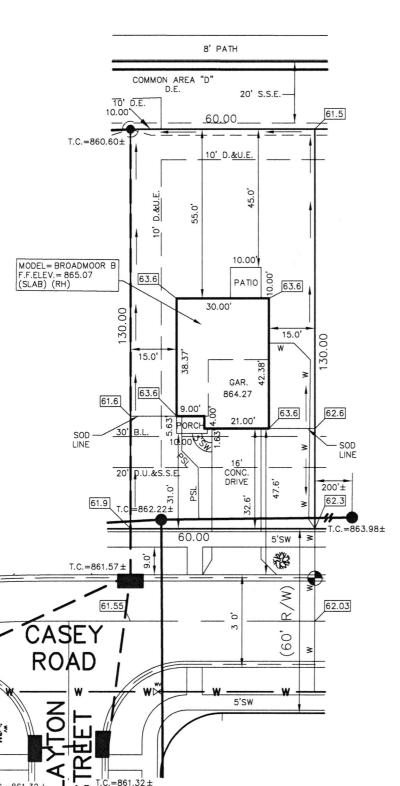

1" = 30'LOT AREA: 7,800 Sq. Ft. M.F.F.E.=863.2 M.F.P.G.=863.4 LEGEND: PROPOSED GRADE PER PLAN XX.X XX.XAB AS BUILT GRADE S.S.D. SUB-SURFACE DRAIN SANITARY SEWER
6" AS BUILT SANITARY LATERAL
6" PROPOSED SANITARY LATERAL ASL STORM SEWER W 3/4" WATER CONNECTION WATER MAIN SWALE SANITARY MANHOLE STORM MANHOLE CURB INLET FIRE HYDRANT 粉 STREET TREE  $\overset{\mathbf{w}}{\bowtie}$ WATER VALVE DRAINAGE, UTILITY & SANITARY SEWER EASEMENT DRAINAGE & UTILITY EASEMENT SANITARY SEWER EASEMENT DRAINAGE EASEMENT D.U.&S.S.E. D.&U.E. S.S.E. D.E.

DRIVE TAPER TO BE SHORTENED TO AVOID HANDICAP RAMP

B.L. VAR. M.F.F.E.

M.F.P.G.

No. HANDIANA OLIMANA STATE OF SURVENIENT SUR

GRADE

BUILDING LINE VARIABLE MINIMUM FINISHED FLOOR

ELEVATION
MINIMUM FLOOD PROTECTION

David J. Stoeppelwerth

NOTE: THIS DRAWING IS NOT INTENDED TO BE REPRESENTED AS A RETRACEMENT OR ORIGINAL BOUNDARY SURVEY, A ROUTE SURVEY OR A SURVEYOR LOCATION REPORT.

PRIVATE WALK:
PUBLIC WALK:
APRON:
ADDITIONAL SOD TO:
REAR EASEMENT HANDICAP RAMPS: 1

ALL UNDERGROUND SEWERS AND UTILITIES SHOWN ARE PLOTTED BY SCALE FROM DESIGN PLANS FURNISHED BY ENGINEER THE ACTUAL FIELD LOCATION MAY VARY.

LOT 35 SPRINGBROOK SECTION 1B

INST. #2019R016779 ZONING: R3

5' MINIMUM SIDE YARD 30' MINIMUM FRONT YARD 15' MINIMUM REAR YARD

SIGNATURE

SIGNATURE REPRESENTS CONFIRMATION OF RECEIPT OF PLOT PLAN BY CUSTOMER

10/10/20 CRV what's below.

BENCHMARK TOP OF CURB=862.03

> SOD: SEEDING:

SEED IN EASEMENT:

CONC. DRIVEWAY:

204 ± Sq. Yd. 4,411 ± Sq. Ft. 600 ± Sq. Ft. 538 ± Sq. Ft. 22 ± Sq. Ft. 265 ± Sq. Ft. 244 ± Sq. Ft. 423 ± Sq. Yd.