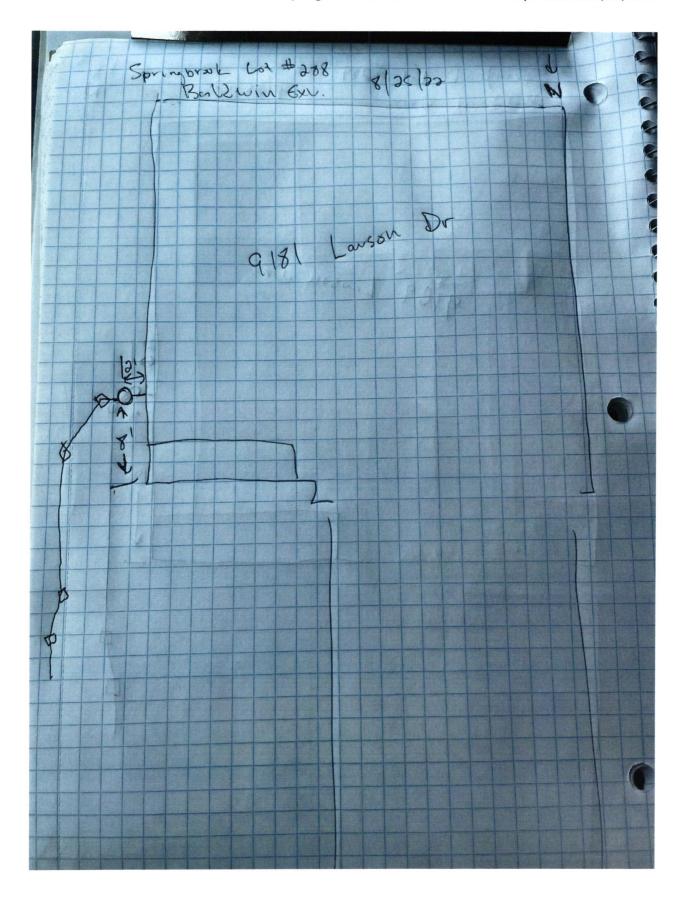

## JOB ID SPRINGBK6.288

CONTROL# 104580 LEN

PARCEL# N/A

9181 LARSON DRIVE PENDLETON, IN 46064

1" = 30'

LOT AREA: 7,800 Sq. Ft.

> M.F.F.E.=864.2 M.F.P.G.=863.9

XX.XAB

NOTE: THIS DRAWING IS NOT INTENDED TO BE REPRESENTED AS A RETRACEMENT OR ORIGINAL BOUNDARY SURVEY, A ROUTE SURVEY OR A SURVEYOR LOCATION REPORT.

LOT 288 SPRINGBROOK SECTION 6

INST. #2022R011165 ZONING: R3