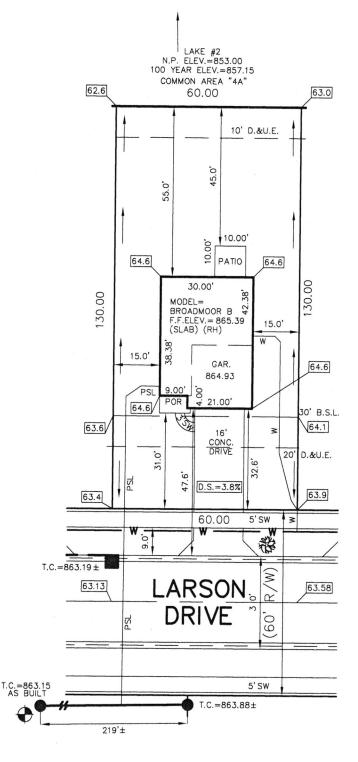

## JOB ID SPRINGBK6.288

CONTROL# 104580 LEN

PARCEL# N/A

9181 LARSON DRIVE PENDLETON, IN 46064

1" = 30'

LOT AREA: 7,800 Sq. Ft.

> M.F.F.E.=864.2 M.F.P.G.=863.9

XX.XAB

PROPOSED GRADE PER PLAN

AS BUILT GRADE

S.S.D. - SUB-SURFACE DRAIN SANITARY SEWER
6" AS BUILT SANITARY LATERAL
6" PROPOSED SANITARY LATERAL ASL STORM SEWER W 3/4" WATER CONNECTION WATER MAIN W SWALE

SANITARY MANHOLE

STORM MANHOLE CURB INLET

FIRE HYDRANT

粉

STREET TREE

D.&U.E. B.L. M.F.F.E.

M.F.P.G.

DRAINAGE & UTILITY EASEMENT BUILDING LINE MINIMUM FINISHED FLOOR ELEVATION MINIMUM FLOOD PROTECTION GRADE

David J. Stoeppelwerth

NOTE: THIS DRAWING IS NOT INTENDED TO BE REPRESENTED AS A RETRACEMENT OR ORIGINAL BOUNDARY SURVEY, A ROUTE SURVEY OR A SURVEYOR LOCATION REPORT.

LOT 288 SPRINGBROOK SECTION 6

INST. #2022R011165 ZONING: R3

BENCHMARK TOP OF CASTING=863.15

5' MINIMUM SIDE YARD 30' MINIMUM FRONT YARD 15' MINIMUM REAR YARD

ALL UNDERGROUND SEWERS AND UTILITIES SHOWN ARE PLOTTED BY SCALE FROM DESIGN PLANS FURNISHED BY ENGINEER THE ACTUAL FIELD LOCATION MAY VARY.

SOD:
SEED:
CONC. DRIVEWAY:
PRIVATE WALK:
PUBLIC WALK:
APRON:
ADDITIONAL SOD:
HANDICAP RAMPS:

698 ± Sq. Yd. N/A ± Sq. Ft. 538 ± Sq. Ft. 22 ± Sq. Ft. 219 ± Sq. Ft. 249 ± Sq. Ft. N/A ± Sq. Yd.

DATE: SIGNATURE: SIGNATURE REPRESENTS CONFIRMATION OF RECEIPT OF PLOT PLAN BY CUSTOMER