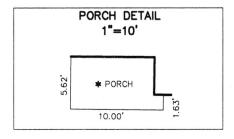

SOD:
SEED:
CONC. DRIVEWAY:
PRIVATE WALK:
PUBLIC WALK:
APRON:
ADDITIONAL SOD:
HANDICAP RAMPS:

698 ± Sq. Yd. N/A ± Sq. Ft. 538 ± Sq. Ft. 22 ± Sq. Ft. 219 ± Sq. Ft. 249 ± Sq. Ft. N/A ± Sq. Yd.

DATE: SIGNATURE: SIGNATURE REPRESENTS CONFIRMATION OF RECEIPT OF PLOT PLAN BY CUSTOMER