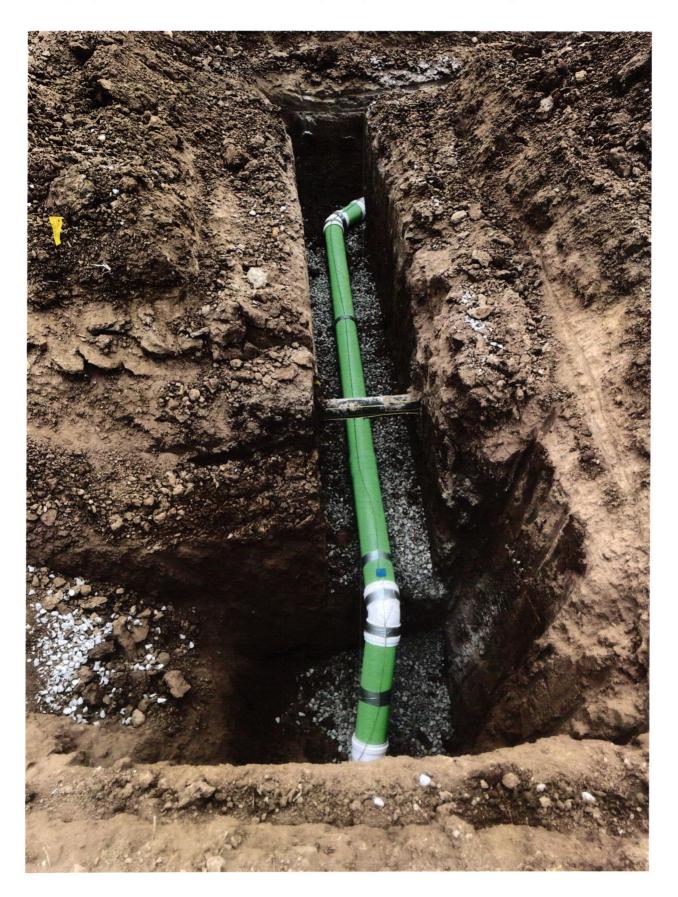

The parties hereto have read and fully understand the above provisions and agree to comply with said provisions.

| FALL CREEK REGIONAL WASTE DISTRICT       | APPLICANT                    | 35        |
|------------------------------------------|------------------------------|-----------|
| Signature                                | Signature                    | 0         |
| STATE OF INDIANA )                       |                              |           |
| ) SS:<br>COUNTY OF MADISON )             |                              |           |
| SUBSCRIBED and sworn to before me this _ | day of, 20                   |           |
| My Commission Expires:                   | Signature                    |           |
|                                          | Printed                      |           |
|                                          | Notary Public<br>Resident of | County    |
| *********                                | *******                      | *****     |
| Inspector Kyle_ Date Inspected 11/15/22  | Approved <u>V</u> Rejected   | l         |
| Reason for Rejecton                      |                              |           |
| Reason for Réjecton<br>Date Reinspected  | Approved Rejected_           |           |
| Notes:                                   |                              |           |
| Size Pipe 6 Type Pipe SDR 35             |                              |           |
| Basement Yes No                          |                              | North     |
| Sump Pump Yes No                         |                              |           |
| Downspout to Ground <u>Yes No</u>        |                              |           |
| Septic Tank Pumped & Filled Yes No       |                              |           |
| Contractor Baldwin Exv.                  | L.W.                         | <b>A</b>  |
| Special Conditions                       |                              | awing     |
| Existing Home<br>New Construction        |                              | +         |
| New Construction                         |                              |           |
|                                          | 2                            | Tick a sc |
|                                          | 2                            | PICIURES  |
|                                          |                              | attached  |
|                                          |                              |           |