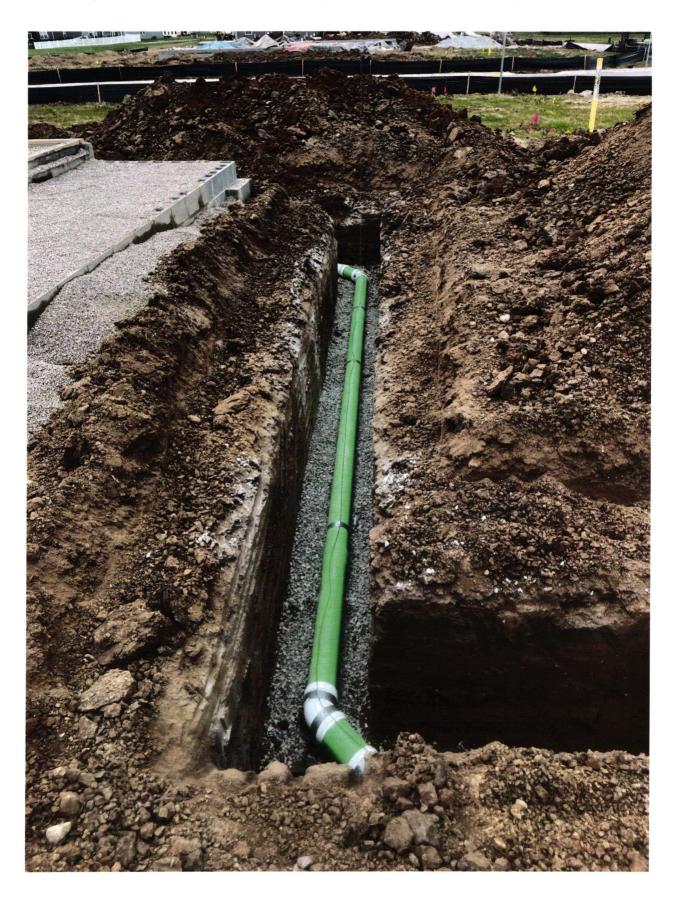

The parties hereto have read and fully understand the above provisions and agree to comply with said provisions.

| FALL CREEK REGIONAL WASTE DISTRICT       | APPLICANT                    | 35        |
|------------------------------------------|------------------------------|-----------|
| Signature                                | Signature                    | 0         |
| STATE OF INDIANA )                       |                              |           |
| ) SS:<br>COUNTY OF MADISON )             |                              |           |
| SUBSCRIBED and sworn to before me this _ | day of, 20                   |           |
| My Commission Expires:                   | Signature                    |           |
|                                          | Printed                      |           |
|                                          | Notary Public<br>Resident of | County    |
| *********                                | *******                      | *****     |
| Inspector Kyle_ Date Inspected 11/15/22  | Approved <u>V</u> Rejected   | l         |
| Reason for Rejecton                      |                              |           |
| Reason for Réjecton<br>Date Reinspected  | Approved Rejected_           |           |
| Notes:                                   |                              |           |
| Size Pipe 6 Type Pipe SDR 35             |                              |           |
| Basement Yes No                          |                              | North     |
| Sump Pump Yes No                         |                              |           |
| Downspout to Ground <u>Yes No</u>        |                              |           |
| Septic Tank Pumped & Filled Yes No       |                              |           |
| Contractor Baldwin Exv.                  | L.W.                         | <b>A</b>  |
| Special Conditions                       |                              | awing     |
| Existing Home<br>New Construction        |                              | +         |
| New Construction                         |                              |           |
|                                          | 2                            | Tick a sc |
|                                          | 2                            | PICIURES  |
|                                          |                              | attached  |
|                                          |                              |           |