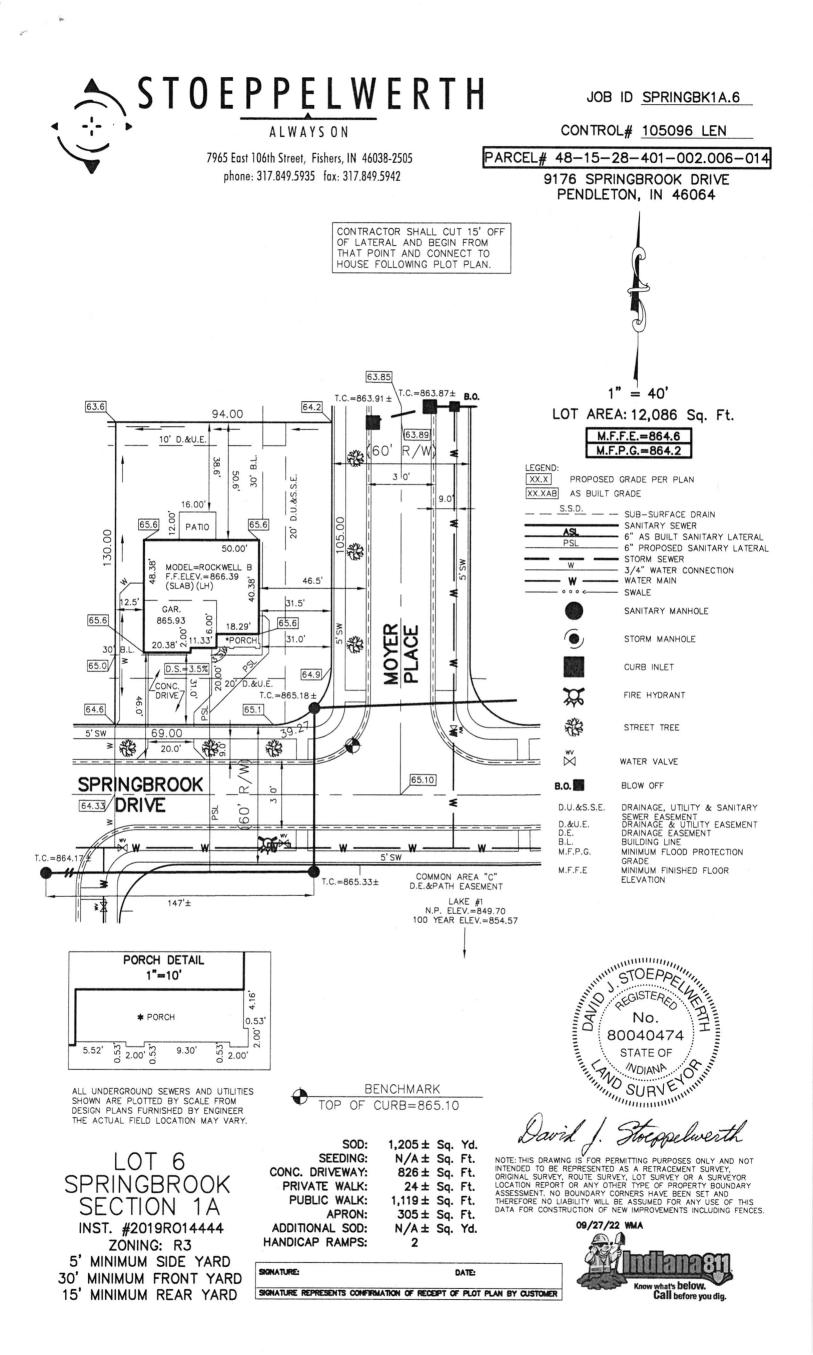

## Fall Creek Regional Waste District 9378 S 650 W, P.O. Box 59, Pendleton, IN 46064 765-778-7544 Agreement for Sanitary Sewer Service

This Agreement made and entered into this day of <u>0</u>, 20<u>3</u>, between Fall Creek Regional Waste District ("District") and <u>LENNAR HOMES</u> ("Applicant") regarding the provision of sanitary sewer service, and the assignment of capacity in and connection to, the District's facilities for the premises located at <u>SPRINGBROOK LOT 6</u>

Springbrook 9174 Street Address: 1.

Now therefore, the parties, in consideration of the mutual promises set out in this Agreement, the receipt and sufficiency of which is hereby acknowledged, agree as follows: