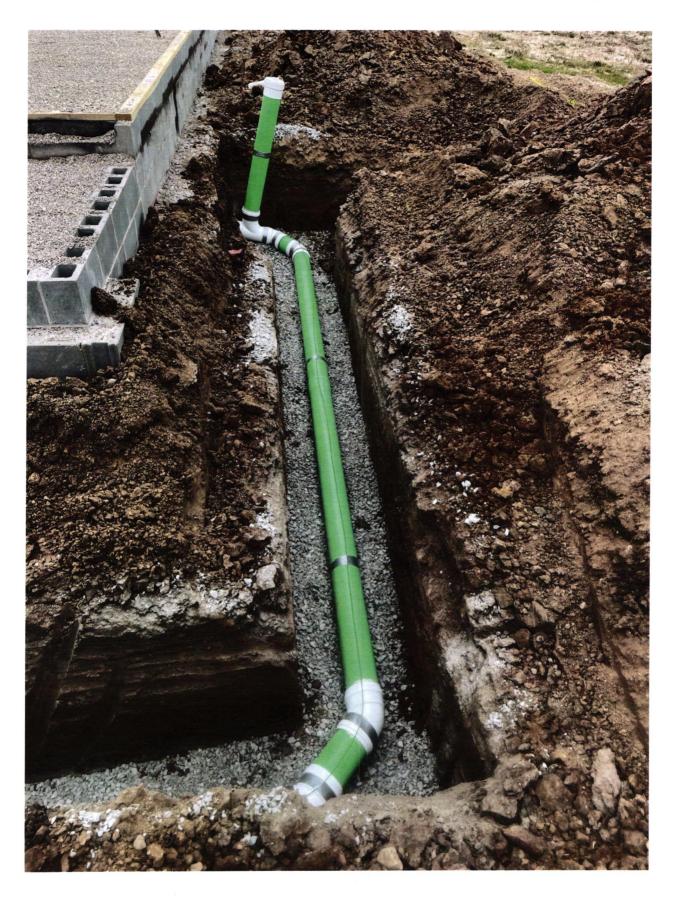

The parties hereto have read and fully understand the above provisions and agree to comply with said provisions.

| FALL CREEK REGIONAL WASTE DISTRICT       | APPLICANT                    | 35        |
|------------------------------------------|------------------------------|-----------|
| Signature                                | Signature                    | 0         |
| STATE OF INDIANA )                       |                              |           |
| ) SS:<br>COUNTY OF MADISON )             |                              |           |
| SUBSCRIBED and sworn to before me this _ | day of, 20                   |           |
| My Commission Expires:                   | Signature                    |           |
|                                          | Printed                      |           |
|                                          | Notary Public<br>Resident of | County    |
| *********                                | *******                      | *****     |
| Inspector Kyle_ Date Inspected 11/15/22  | Approved <u>V</u> Rejected   | l         |
| Reason for Rejecton                      |                              |           |
| Reason for Réjecton<br>Date Reinspected  | Approved Rejected_           |           |
| Notes:                                   |                              |           |
| Size Pipe 6 Type Pipe SDR 35             |                              |           |
| Basement Yes No                          |                              | North     |
| Sump Pump Yes No                         |                              |           |
| Downspout to Ground <u>Yes No</u>        |                              |           |
| Septic Tank Pumped & Filled Yes No       |                              |           |
| Contractor Baldwin Exv.                  | L.W.                         | <b>A</b>  |
| Special Conditions                       |                              | awing     |
| Existing Home<br>New Construction        |                              | +         |
| New Construction                         |                              |           |
|                                          | 2                            | Tick a sc |
|                                          | 2                            | PICIURES  |
|                                          |                              | attached  |
|                                          |                              |           |