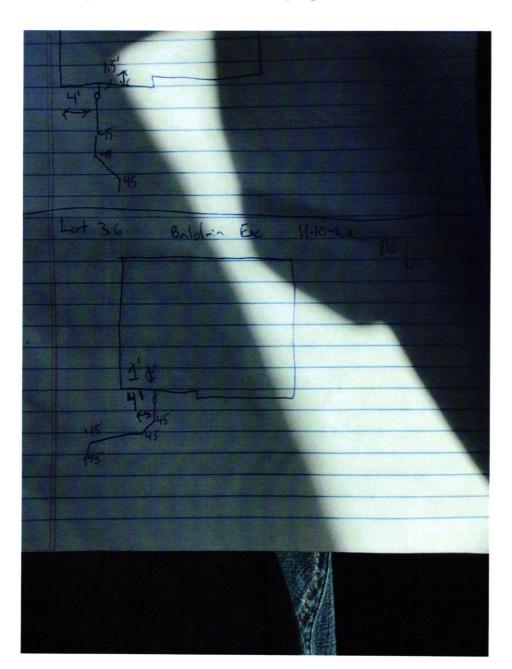

ALL UNDERGROUND SEWERS AND UTILITIES SHOWN ARE PLOTTED BY SCALE FROM DESIGN PLANS FURNISHED BY ENGINEER THE ACTUAL FIELD LOCATION MAY VARY.

LOT 36 SPRINGBROOK

SECTION 1B INST. #2019R016779

ZONING: R3 5' MINIMUM SIDE YARD 30' MINIMUM FRONT YARD 15' MINIMUM REAR YARD

BENCHMARK TOP OF CURB=861.98

199 ± Sq. Yd. 4612 ± Sq. Ft. SOD: SEEDING: SEED IN EASEMENT: 4612 ± Sq. Ft. SEED IN EASEMENT:
CONC. DRIVEWAY:
PRIVATE WALK:
PUBLIC WALK:
APRON:
ADDITIONAL SOD TO:
REAR EASEMENT. 512 ± Sq. Ft. 24 ± Sq. Ft. 210 ± Sq. Ft. 249 ± Sq. Ft. 438 ± Sq. Yd.