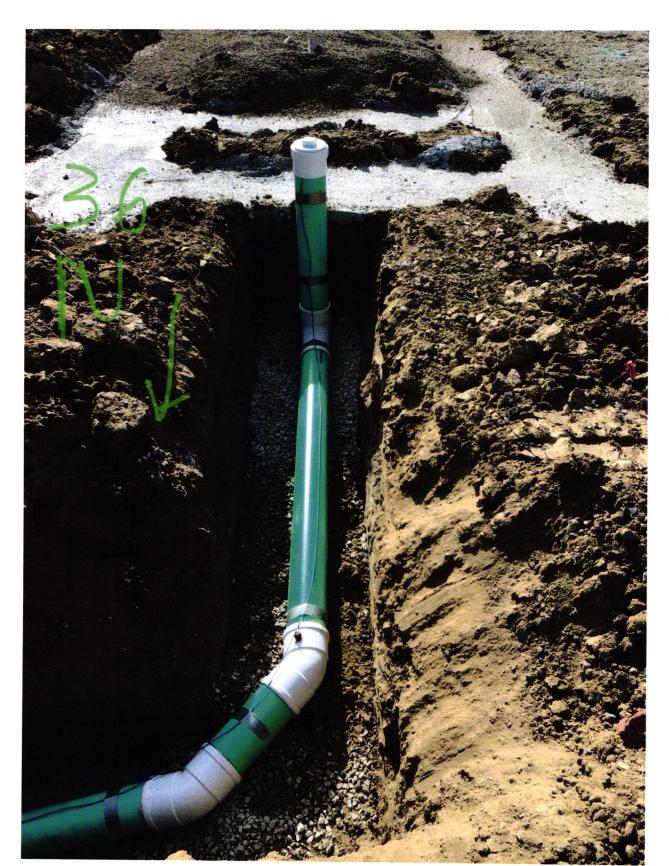

ALL UNDERGROUND SEWERS AND UTILITIES SHOWN ARE PLOTTED BY SCALE FROM DESIGN PLANS FURNISHED BY ENGINEER THE ACTUAL FIELD LOCATION MAY VARY.

LOT 36 SPRINGBROOK

SECTION 1B INST. #2019R016779

ZONING: R3 5' MINIMUM SIDE YARD 30' MINIMUM FRONT YARD 15' MINIMUM REAR YARD