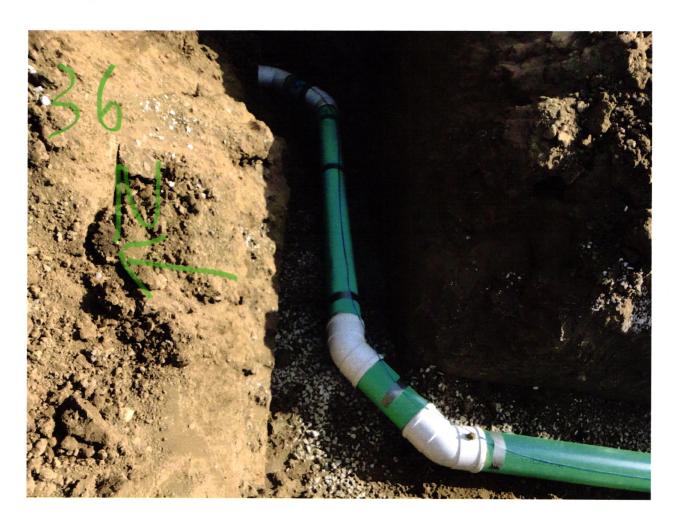

ALL UNDERGROUND SEWERS AND UTILITIES SHOWN ARE PLOTTED BY SCALE FROM DESIGN PLANS FURNISHED BY ENGINEER THE ACTUAL FIELD LOCATION MAY VARY.

LOT 36 SPRINGBROOK

SECTION 1B INST. #2019R016779

ZONING: R3 5' MINIMUM SIDE YARD 30' MINIMUM FRONT YARD 15' MINIMUM REAR YARD