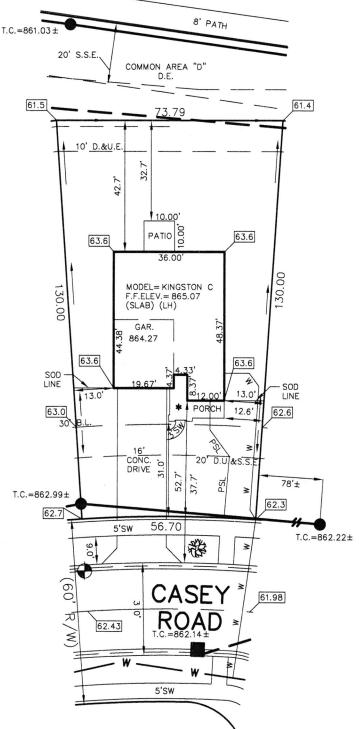

## STOEPPELWERTH

JOB ID SPRINGBK1B.37

CONTROL# 93196 LEN

PARCEL#48-15-28-401-003.015-014

9165 CASEY ROAD PENDLETON, IN 46064

1" = 30'

LOT AREA: 8,426 Sq. Ft.

> M.F.F.E.=863.4 M.F.P.G.=863.4

LEGEND:

PROPOSED GRADE PER PLAN

XX.XAB AS BUILT GRADE

S.S.D. PSL W

SUB-SURFACE DRAIN SANITARY SEWER 6" AS BUILT SANITARY LATERAL 6" PROPOSED SANITARY LATERAL STORM SEWER

3/4" WATER CONNECTION WATER MAIN

SWALE

SANITARY MANHOLE

STORM MANHOLE

CURB INLET

FIRE HYDRANT

STREET TREE

D.U.&S.S.E. S.S.E. D.E.

DRAINAGE, UTILITY & SANITARY SEWER EASEMENT SANITARY SEWER EASEMENT DRAINAGE EASEMENT

B.L. M.F.F.E.

M.F.P.G.

BUILDING LINE
MINIMUM FINISHED FLOOR
ELEVATION
MINIMUM FLOOD PROTECTION
GRADE

PORCH/ENTRY DETAIL 1"=10' \* PORCH 0.37 2.08 10.29 0.38,2

David J. Stoeppelwerth

NOTE: THIS DRAWING IS NOT INTENDED TO BE REPRESENTED AS A RETRACEMENT OR ORIGINAL BOUNDARY SURVEY A ROUTE SURVEY OR A SURVEYOR LOCATION REPORT.

ALL UNDERGROUND SEWERS AND UTILITIES SHOWN ARE PLOTTED BY SCALE FROM DESIGN PLANS FURNISHED BY ENGINEER THE ACTUAL FIELD LOCATION MAY VARY.

SOD: SEEDING: SEED IN EASEMENT: CONC. DRIVEWAY: PRIVATE WALK: PUBLIC WALK:

APRON: ADDITIONAL SOD TO: REAR EASEMENT

4,283 ± Sq. Ft. 731 ± Sq. Ft. 934 ± Sq. Ft. 22 ± Sq. Ft. 246 ± Sq. Ft. 249 ± Sq. Ft. 395 ± Sq. Yd.

211 ± Sq. Yd.

HANDICAP RAMPS: SIGNATURE:

DATE:

SIGNATURE REPRESENTS CONFIRMATION OF RECEIPT OF PLOT PLAN BY CUSTOMER

BENCHMARK TOP OF CURB=862.43

## LOT 37 SPRĪNGBROOK SECTION 1B

INST. #2019R016779 ZONING: R3

5' MINIMUM SIDE YARD 30' MINIMUM FRONT YARD 15' MINIMUM REAR YARD

DO NOT ACCEPT THIS CHECK UNLESS YOU CAN SEE A DUAL-TONE TRUE WATERMARK THAT APPEARS AS A CHAIN LINK PATTERN WHEN HELD TO THE LIGHT. 🗈