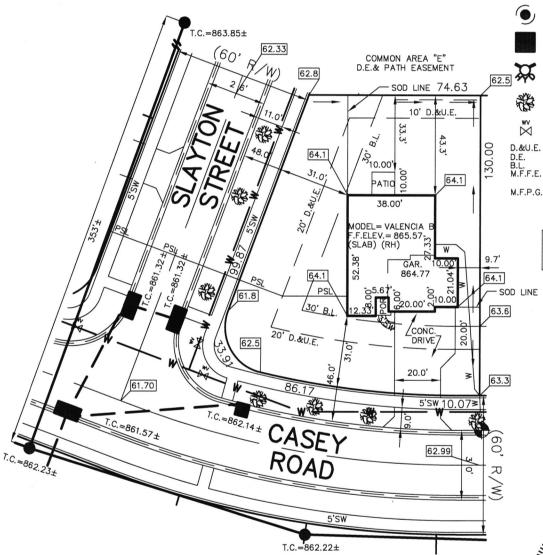

## STOEPPELWERTH

JOB ID SPRINGBK1B.69

PARCEL#48-15-28-401-003.047-014 7965 East 106th Street, Fishers, IN 46038-2505 phone: 317.849.5935 fax: 317.849.5942

CONTROL# 92538 LEN

9164 CASEY ROAD PENDLETON, IN 46064 = 40'

LOT AREA: 12,140 Sq. Ft.

M.F.F.E.=864.0 M.F.P.G.=863.9

LEGEND: XX.X XX.XAB

PROPOSED GRADE PER PLAN AS BUILT GRADE

S.S.D.

W

SUB-SURFACE DRAIN SANITARY SEWER 6" AS BUILT SANITARY LATERAL 6" PROPOSED SANITARY LATERAL STORM SEWER

3/4" WATER CONNECTION WATER MAIN

SWALE

SANITARY MANHOLE

STORM MANHOLE

CURB INLET

FIRE HYDRANT

STREET TREE

WATER VALVE

DRAINAGE & UTILITY EASEMENT DRAINAGE EASEMENT BUILDING LINE MINIMUM FINISHED FLOOR ELEVATION MINIMUM FLOOD PROTECTION

GRADE

THIS COMMUNITY REQUIRES THERE TO BE 3 TREE(S) PLACED ON THIS LOT

ALL UNDERGROUND SEWERS AND UTILITIES SHOWN ARE PLOTTED BY SCALE FROM DESIGN PLANS FURNISHED BY ENGINEER THE ACTUAL FIELD LOCATION MAY VARY.

LOT 69 **SPRINGBROOK** SECTION 1B

INST. #2019R016779 ZONING: R3 5' MINIMUM SIDE YARD 30' MINIMUM FRONT YARD

15' MINIMUM REAR YARD

**BENCHMARK** TOP OF CURB=862.99

SOD: SEEDING: SEED IN EASEMENT: CONC. DRIVEWAY: PRIVATE WALK:
PUBLIC WALK:
APRON:
ADDITIONAL SOD TO:
REAR EASEMENT
HANDICAP RAMPS:

SIGNATURE:

930 ± Sq. Yd. 3,139 ± Sq. Ft. 577 ± Sq. Ft. 891 ± Sq. Ft. 24 ± Sq. Ft. 1,209 ± Sq. Ft. 305 ± Sq. Ft. 285 ± Sq. Yd.

0

SIGNATURE REPRESENTS CONFIRMATION OF RECEIPT OF PLOT PLAN BY CUSTOMER

No. STATE OF NOISH NO. STATE OF NOISH NO. STATE OF NOISH NOI David J. Stoeppelwerth