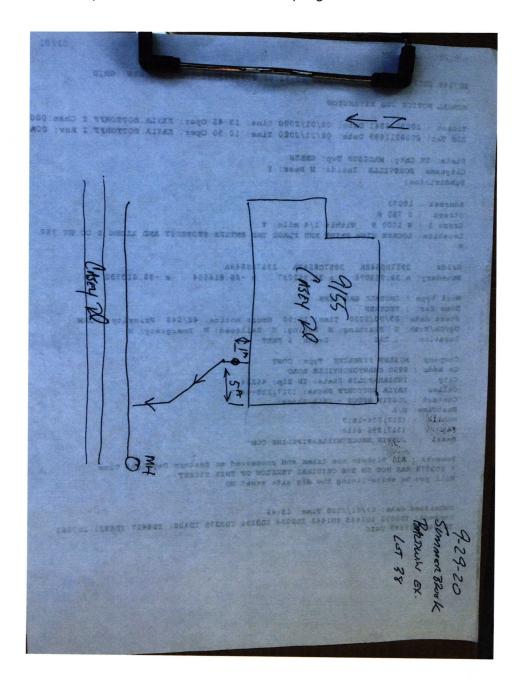

a .

STOEPPELWERTH JOB ID SPRINGBK1B.38 CONTROL# 93008 LEN PARCEL#48-15-28-401-003.016-014 7965 East 106th Street, Fishers, IN 46038-2505 phone: 317.849.5935 fax: 317.849.5942 9155 CASEY ROAD PENDLETON, IN 46064 1" = 30'LOT AREA: 8,426 Sq. Ft. M.F.F.E.=864.0 M.F.P.G.=863.4 8' PATH COMMON AREA "D' 20' S.S.E. T.C.=861.03± T.C.=860.60± 61.5 62.3 10' D.&U.E. LEGEND: XX.X PROPOSED GRADE PER PLAN XX.XAB AS BUILT GRADE 43.9 S.S.D. SUB-SURFACE DRAIN SANITARY SEWER
6" AS BUILT SANITARY LATERAL
6" PROPOSED SANITARY LATERAL
STORM SEWER 53.9 ASL W 3/4" WATER CONNECTION WATER MAIN 10.00 W 8 MODEL= BROADMOOR B F.F.ELEV.= 865.37 (SLAB) (LH) SWALE PATIO 63.9 63.9 SANITARY MANHOLE 00 STORM MANHOLE 30 00 30. CURB INLET GAR. 864 57 FIRE HYDRANT 63.9 63.9 SOD SOD 10.7 粉 10.7 STREET TREE + PORCH 10.3 63.0 3000 DRAINAGE, UTILITY & SANITARY SEWER EASEMENT SANITARY SEWER EASEMENT DRAINAGE EASEMENT D.U.&S.S.E. 63.4 PSL S.S.E. D.E. 20' DIU.&S.S.E. 120'± B.L. BUILDING LINE BOILDING LINE
MINIMUM FINISHED FLOOR
ELEVATION
MINIMUM FLOOD PROTECTION
GRADE 32.5 31.0' PSL M.F.F.E. 20.0'4 M.F.P.G. T.C.=862.99± 56 70 T.C.=864.37± 5'SW 62.7 30.00 彩 CASEY 62.83 62.43 0 ROAD No. 80040474
STATE OF
NOINTIANA
SURVENIENT
S 5'SW ALL UNDERGROUND SEWERS AND UTILITIES SHOWN ARE PLOTTED BY SCALE FROM DESIGN PLANS FURNISHED BY ENGINEER THE ACTUAL FIELD LOCATION MAY VARY. BENCHMARK TOP OF CURB=862.83 David J. Stoeppelwerth 164 ± Sq. Yd. 4,827 ± Sq. Ft. 731 ± Sq. Ft. SOD: LOT 38 SEEDING: SEED IN EASEMENT: NOTE: THIS DRAWING IS NOT INTENDED TO BE REPRESENTED AS A RETRACEMENT OR ORIGINAL BOUNDARY SURVEY, A ROUTE SURVEY OR A SURVEYOR LOCATION REPORT. SPRINGBROOK CONC. DRIVEWAY: 852 ± Sq. Ft. PRIVATE WALK: PUBLIC WALK: 22 ± Sq. Ft. 181 ± Sq. Ft. 305 ± Sq. Ft. 455 ± Sq. Yd. SECTION 1B APRON:
ADDITIONAL SOD TO:
REAR EASEMENT
HANDICAP RAMPS: 305 ± INST. #2019R016779 455 ± 08/10/20 JSS ZÖNING: R3 0 5' MINIMUM SIDE YARD SIGNATURE: