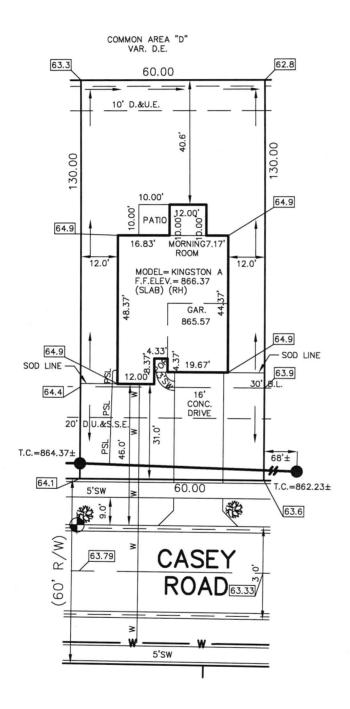

## 、STOEPPELWERTH

JOB ID SPRINGBK1B.40

7965 East 106th Street, Fishers, IN 46038-2505 phone: 317.849.5935 fax: 317.849.5942

CONTROL# 92681 LEN

PARCEL#48-15-28-401-003.018-014

9137 CASEY ROAD PENDLETON, IN 46064

1" = 30'LOT AREA: 7,800 Sq. Ft.

> M.F.F.E.=864.0 M.F.P.G.=863.4

LEGEND: XX.X PROPOSED GRADE PER PLAN AS BUILT GRADE XX.XAB S.S.D. SUB-SURFACE DRAIN SANITARY SEWER
6" AS BUILT SANITARY LATERAL
6" PROPOSED SANITARY LATERAL ASL PSL STORM SEWER W 3/4" WATER CONNECTION WATER MAIN W SWALE SANITARY MANHOLE STORM MANHOLE CURB INLET FIRE HYDRANT 卷 STREET TREE DRAINAGE, UTILITY & SANITARY SEWER EASEMENT DRAINAGE & UTILITY EASEMENT DRAINAGE EASEMENT BUILDING LINE MINIMUM FINISHED FLOOR D.U.&S.S.E. D.&U.E. D.E. B.L. M.F.F.E.

> THIS COMMUNITY REQUIRES THERE TO BE 2 TREE(S) PLACED ON THIS LOT

FLEVATION

MINIMUM FLOOD PROTECTION

M.F.P.G.

David j ! Stoeppelwerth

NOTE: THIS DRAWING IS NOT INTENDED TO BE REPRESENTED AS A RETRACEMENT OR ORIGINAL BOUNDARY SURVEY, A ROUTE SURVEY OR A SURVEYOR LOCATION REPORT.

07/18/20 JDB

ALL UNDERGROUND SEWERS AND UTILITIES SHOWN ARE PLOTTED BY SCALE FROM DESIGN PLANS FURNISHED BY ENGINEER THE ACTUAL FIELD LOCATION MAY VARY.

LOT 40 SPRINGBROOK SECTION 1B

INST. #2019R016779 ZONING: R3

5' MINIMUM SIDE YARD

30' MINIMUM FRONT YARD

15' MINIMUM REAR YARD

BENCHMARK TOP OF CURB=863.79

204 ± Sq. Yd. 3,931 ± Sq. Ft. 601 ± Sq. Ft. SOD: SEEDING: SEED IN EASEMENT: CONC. DRIVEWAY:
PRIVATE WALK:
PUBLIC WALK:
APRON:
ADDITIONAL SOD TO: 576 ± Sq. Ft. 21± Sq. Ft. 220± Sq. Ft. 249± Sq. Ft. 370± Sq. Yd. REAR EASEMENT HANDICAP RAMPS: 0