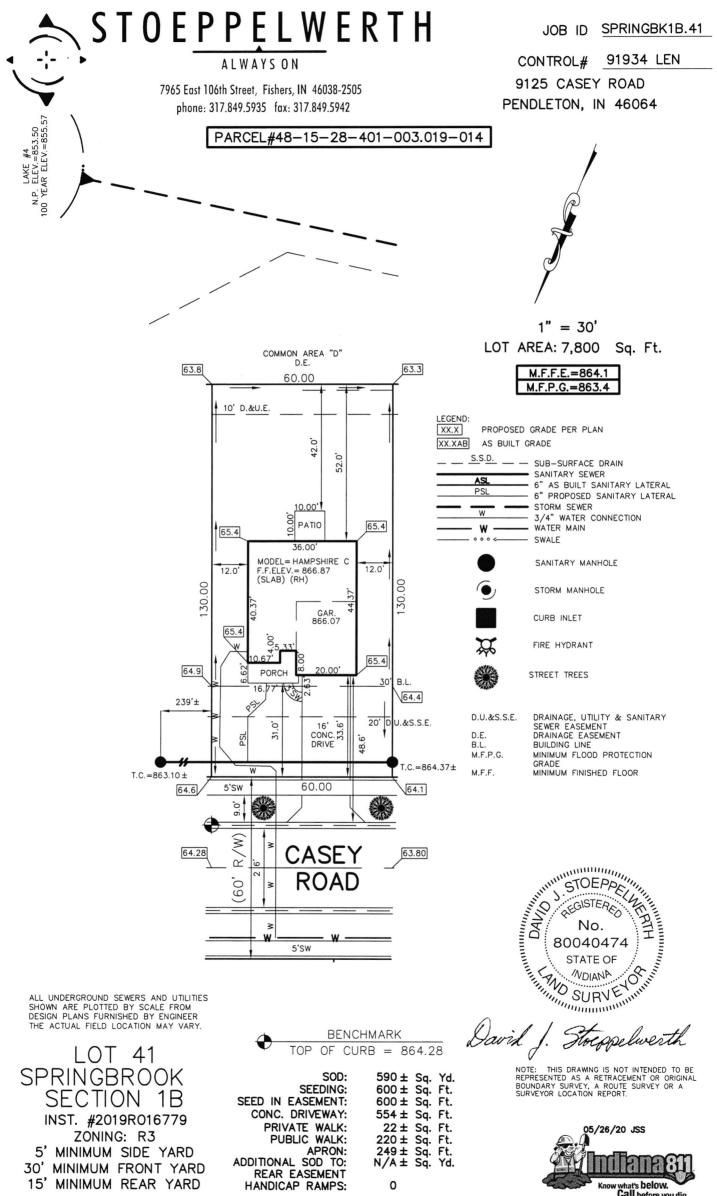

21-30800.00

#7064

## Fall Creek Regional Waste District 9378 S 650 W, P.O. Box 59, Pendleton, IN 46064

765-778-7544

## Agreement for Sanitary Sewer Service

This Agreement made and entered into this <u>3</u> day of <u>1000</u>, 20<u>20</u>, between Fall Creek Regional Waste District ("District") and <u>LENNAR HOMES</u> ("Applicant") regarding the provision of sanitary sewer service, and the assignment of capacity in and connection to, the District's facilities for the premises located at <u>SPRINGBROOK LOT 41</u>.

Casey le Street Address: 9125 Hobley eton

Now therefore, the parties, in consideration of the mutual promises set out in this Agreement, the receipt and sufficiency of which is hereby acknowledged, agree as follows: