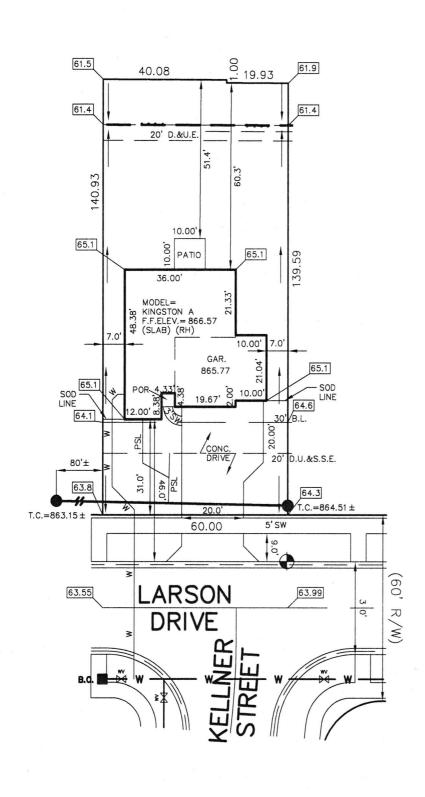

## STOEPPELWERTH

JOB ID SPRINGBK4.196

CONTROL# 101796 LEN

7965 East 106th Street, Fishers, IN 46038-2505 phone: 317.849.5935 fax: 317.849.5942

PARCEL-#48-15-28-401-001.046-014

9118 LARSON DRIVE PENDLETON, IN 46064

LOT AREA: 8,425 Sq. Ft.

> M.F.F.E.=864.2 M.F.P.G.=864.8

LEGEND: XX.X

PROPOSED GRADE PER PLAN

XX.XAB AS BUILT GRADE

W

W

S.S.D. - ŞUB-SURFACE DRAIN ASI

SANITARY SEWER 6" AS BUILT SANITARY LATERAL 6" PROPOSED SANITARY LATERAL STORM SEWER
3/4" WATER CONNECTION

WATER MAIN SWALE

SANITARY MANHOLF

CURB INLET

STORM MANHOLE

FIRE HYDRANT

彩 STREET TREE WATER VALVE

B.O. BLOW OFF

D.U.&S.S.E.

D.&U.E. B.L. M.F.F.E.

M.F.P.G

DRAINAGE, UTILITY & SANITARY SEWER EASEMENT DRAINAGE & UTILITY EASEMENT BUILDING LINE MINIMUM FINISHED FLOOR ELEVATION MINIMUM FLOOD PROTECTION GRADE

CONTRACTOR SHALL CUT 7.5' OFF OF LATERAL AND BEGIN FROM THAT POINT AND CONNECT TO HOUSE FOLLOWING PLOT PLAN.

ALL UNDERGROUND SEWERS AND UTILITIES SHOWN ARE PLOTTED BY SCALE FROM DESIGN PLANS FURNISHED BY ENGINEER THE ACTUAL FIELD LOCATION MAY VARY.

LOT 196 **SPRINGBROOK** SECTION 4

INST. #2021R019135 ZONING: R3

5' MINIMUM SIDE YARD

30' MINIMUM FRONT YARD 15' MINIMUM REAR YARD

BENCHMARK TOP OF CURB=863.99

DRIVEWAY: PRIVATE WALK APRON: ADDITIONAL SOD: HANDICAP RAMPS: 172 ± 4,413 ± 972 ± 21 ± 212 ± 205 ± Sq. Yd. Sq. Ft. Sq. Ft. Sq. Ft. Sq. Ft. Sq. Ft. Sq. Yd.