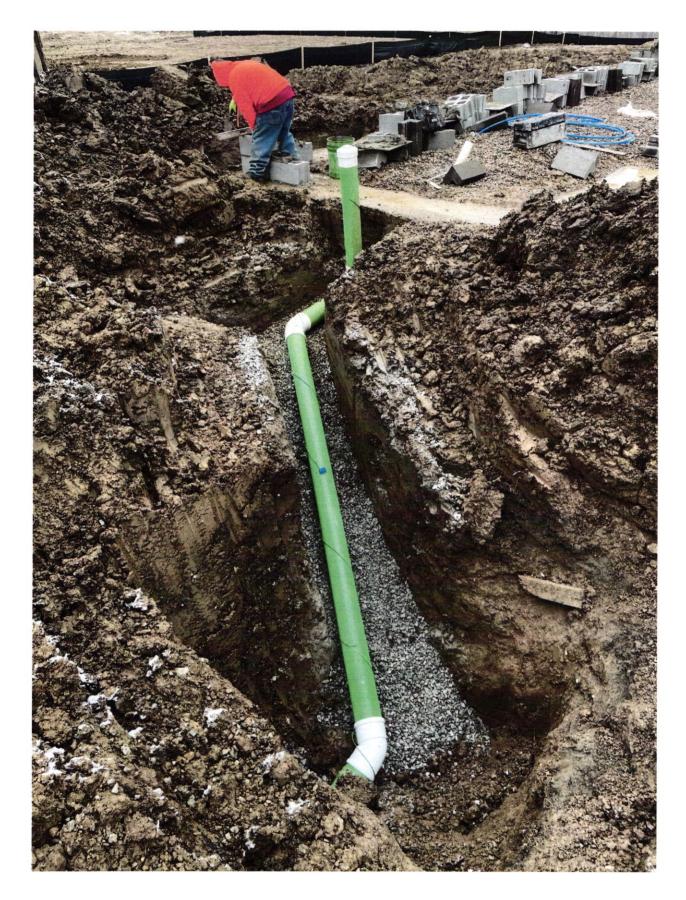

D.U.&S.S.E.

D.&U.E. B.L. M.F.F.E.

M.F.P.G

DRAINAGE, UTILITY & SANITARY SEWER EASEMENT DRAINAGE & UTILITY EASEMENT BUILDING LINE MINIMUM FINISHED FLOOR ELEVATION MINIMUM FLOOD PROTECTION GRADE

CONTRACTOR SHALL CUT 7.5' OFF OF LATERAL AND BEGIN FROM THAT POINT AND CONNECT TO HOUSE FOLLOWING PLOT PLAN.