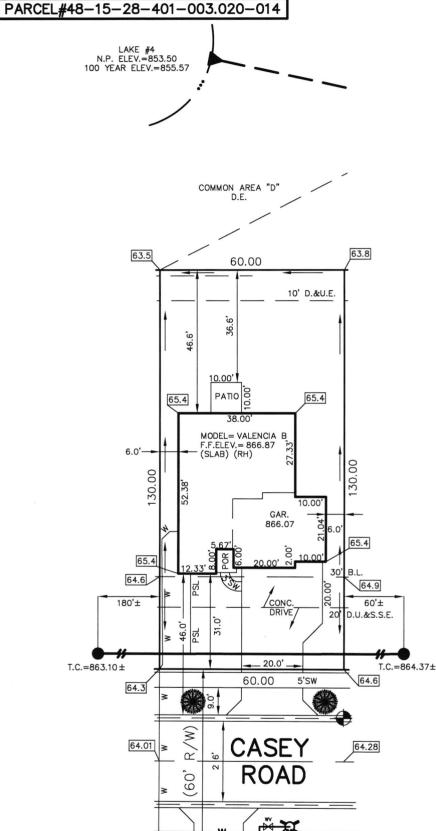

7965 East 106th Street, Fishers, IN 46038-2505 phone: 317.849.5935 fax: 317.849.5942

JOB ID SPRINGBK1B.42

CONTROL# 91935 LEN 9117 CASEY ROAD PENDLETON, IN 46064

1" = 30'LOT AREA: 7,800 Sq. Ft.

> M.F.F.E.=864.1 M.F.P.G.=863.9

LEGEND:

PROPOSED GRADE PER PLAN AS BUILT GRADE S.S.D. SUB-SURFACE DRAIN SANITARY SEWER ASL 6" AS BUILT SANITARY LATERAL 6" PROPOSED SANITARY LATERAL STORM SEWER **PSL** W 3/4" WATER CONNECTION WATER MAIN W SWALE SANITARY MANHOLE STORM MANHOLE CURB INLET FIRE HYDRANT STREET TREES

 $\overset{\mathbf{v}}{\bowtie}$ 

D.E.

B.L. M.F.P.G.

M.F.F.

D.U.&S.S.E.

DRAINAGE, UTILITY & SANITARY SEWER EASEMENT DRAINAGE EASEMENT BUILDING LINE MINIMUM FLOOD PROTECTION

WATER VALVE

GRADE MINIMUM FINISHED FLOOR

ALL UNDERGROUND SEWERS AND UTILITIES SHOWN ARE PLOTTED BY SCALE FROM DESIGN PLANS FURNISHED BY ENGINEER THE ACTUAL FIELD LOCATION MAY VARY.

LOT 42 **SPRINGBROOK** SECTION 1B

INST. #2019R016779 ZONING: R3 5' MINIMUM SIDE YARD 30' MINIMUM FRONT YARD

15' MINIMUM REAR YARD

BENCHMARK TOP OF CURB = 864.28

SEEDING: SEED IN EASEMENT: CONC. DRIVEWAY: PRIVATE WALK: PUBLIC WALK: APRON: ADDITIONAL SOD TO: REAR EASEMENT HANDICAP RAMPS:

5'SW

498 ± Sq. Yd. 600 ± Sq. Ft. 600 ± Sq. Ft. 832 ± Sq. Ft. 24 ± Sq. Ft. 200 ± Sq. Ft. 305 ± Sq. Ft. N/A ± Sq. Yd.