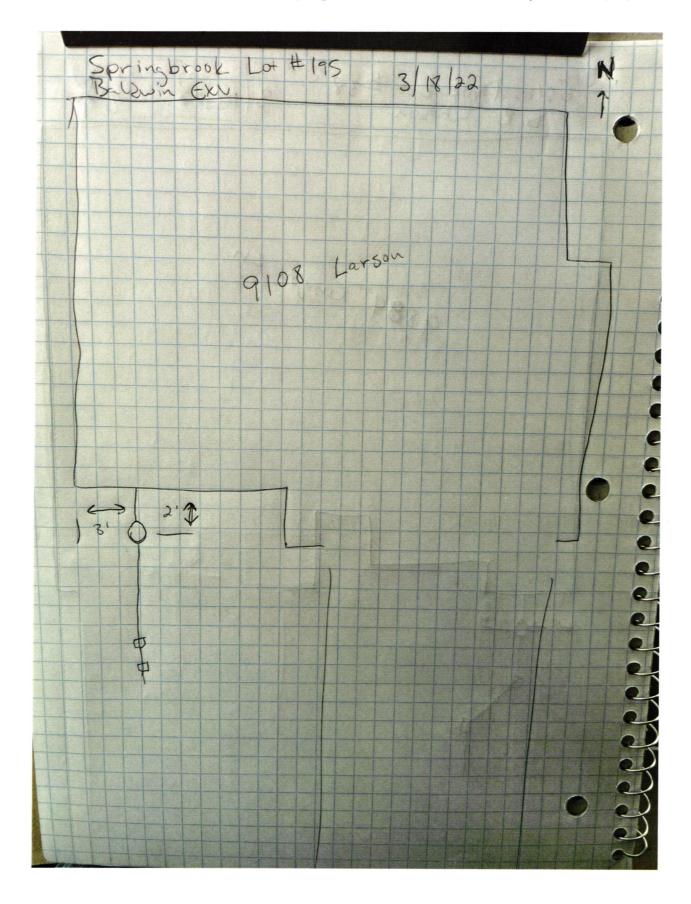

## STOEPPELWERTH

7965 East 106th Street, Fishers, IN 46038-2505 phone: 317.849.5935 fax: 317.849.5942

JOB ID SPRINGBK4.195

CONTROL# 102248 LEN

PARCEL#48-15-28-401-001.045-014

9108 LARSON DRIVE PENDLETON, IN 46064

1" = 30'LOT AREA: 8,367 Sq. Ft.

> M.F.F.E.=865.5 M.F.P.G.=864.8

LEGEND: XX.X

PROPOSED GRADE PER PLAN

XX.XAB AS BUILT GRADE

S.S.D. SUB-SURFACE DRAIN SANITARY SEWER 6" AS BUILT SANITARY LATERAL 6" PROPOSED SANITARY LATERAL STORM SEWER 3/4" WATER CONNECTION WATER MAIN W

SWALE SANITARY MANHOLE

STORM MANHOLE

CURB INLET

FIRE HYDRANT STREET TREE

 $\boxtimes$ WATER VALVE

DRAINAGE, UTILITY & SANITARY SEWER EASEMENT DRAINAGE & UTILITY EASEMENT BUILDING LINE MINIMUM FINISHED FLOOR D.U.&S.S.E. D.&U.E.

B.L. M.F.F.E. ELEVATION
MINIMUM FLOOD PROTECTION M.F.P.G.

61.9 62.4 60.00 =860.80± 61.4 20' D.&U.E. 58.0 10.00' PATIO 65.6 65.6 30.00 59 MODEL=
IRONWOOD C
F.F.ELEV.= 867.07
(SLAB) (RH) 39. 39. 18.4 7.6 GAR 04 866.27 65.6 65.6 SOD 0.00 84.00 9 POR 64.6 65.1 D.U.&S.S.E. 20 31.0 176'± 46.0 T.C.=864.51 ± 64.8 60.00 T.C.=866.69± 64.3 5' SW 给 卷 9.0 (60)LARSON 63.95 D DRIVE 64.51

ALL UNDERGROUND SEWERS AND UTILITIES SHOWN ARE PLOTTED BY SCALE FROM DESIGN PLANS FURNISHED BY ENGINEER THE ACTUAL FIELD LOCATION MAY VARY.

LOT 195 SPRINGBROOK SECTION 4

INST. #2021R019135 ZONING: R3

5' MINIMUM SIDE YARD

30' MINIMUM FRONT YARD 15' MINIMUM REAR YARD

BENCHMARK TOP OF CURB = 864.51

≶

\*

5' SW

SEED: CONC. DRIVEWAY:
PRIVATE WALK:
PUBLIC WALK:
APRON:
ADDITIONAL SOD:
HANDICAP RAMPS: 204 ± Sq. Yd. 4,696 ± Sq. Ft. 512 ± Sq. Ft. 24 ± Sq. Ft. 265 ± Sq. Ft. 249 ± Sq. Ft. 522 ± Sq. Yd.