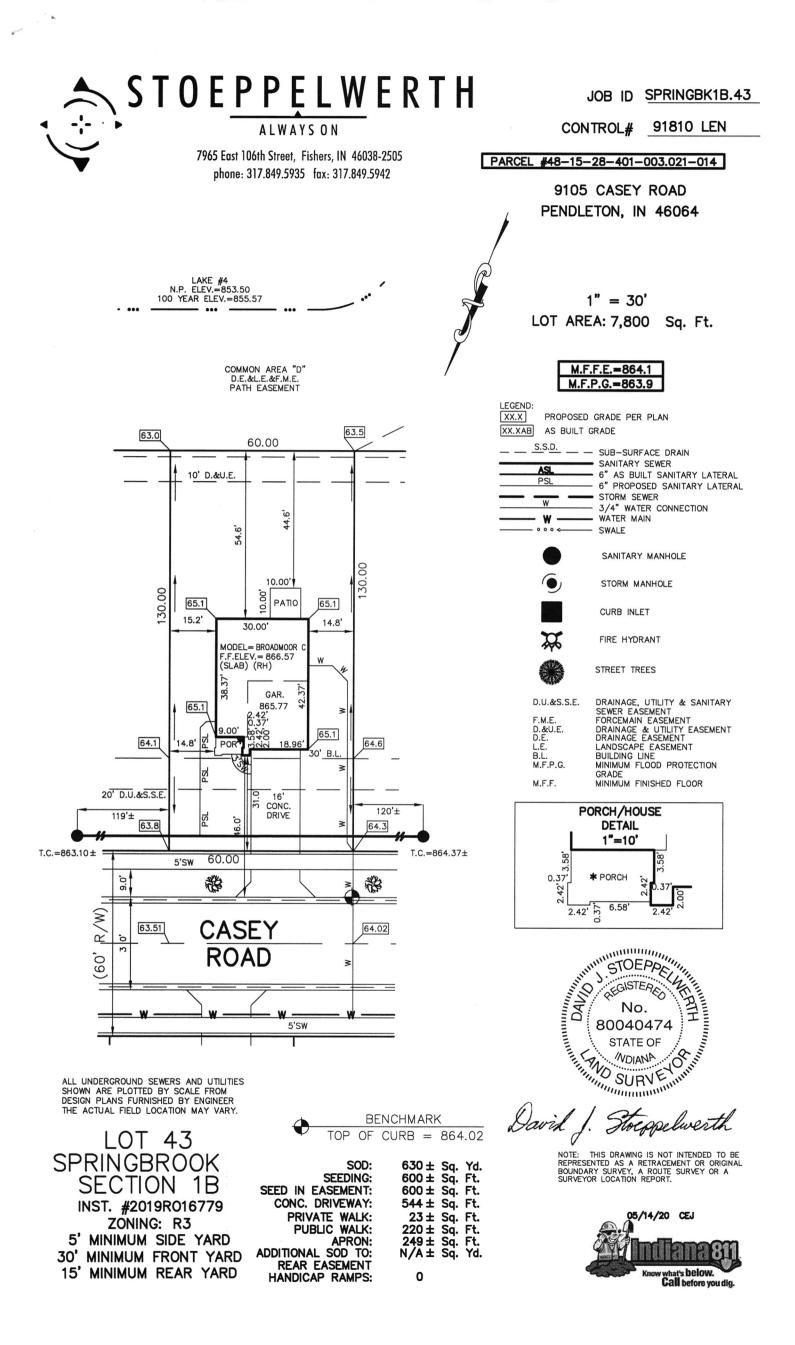

| Street Address: | 9105 | Casey | RA | Perdito | FI | ULEOLUY |   |
|-----------------|------|-------|----|---------|----|---------|---|
|                 |      | 0     |    |         |    |         | _ |