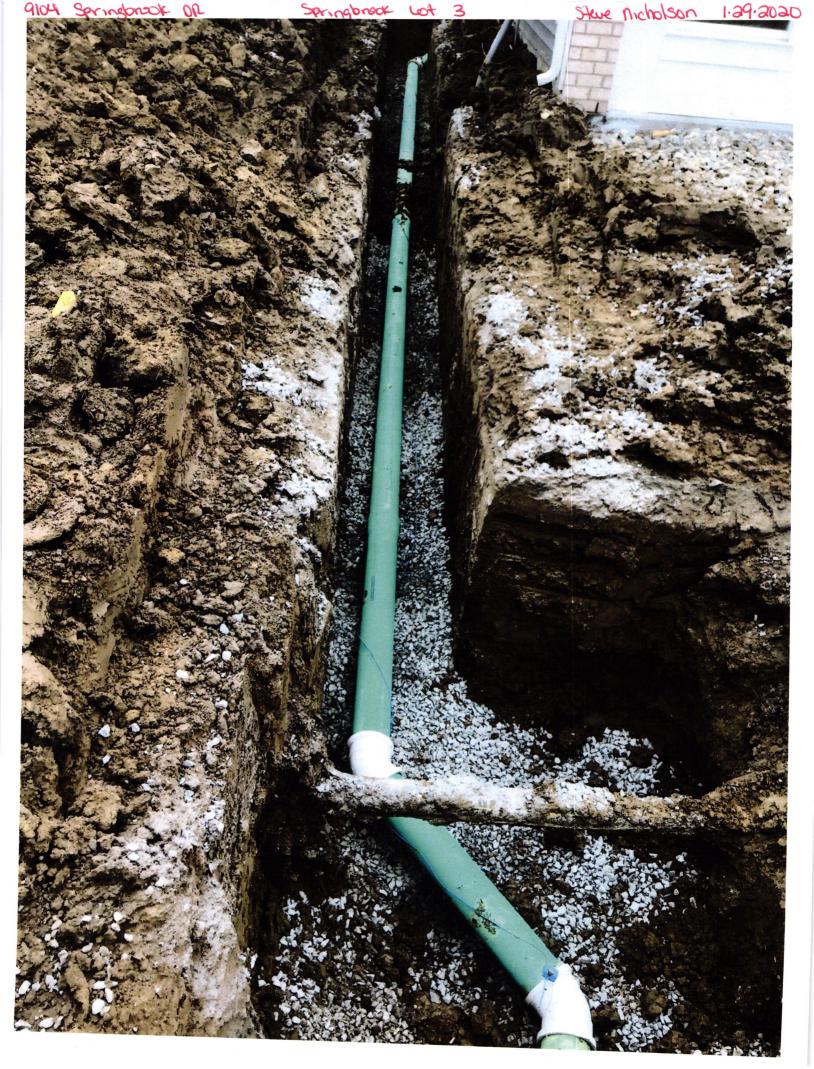

The parties hereto have read and fully understand the above provisions and agree to comply with said provisions.

| FALL CREEK REGIONAL WASTE DISTRICT                                                                                                                                                     | APPLICANT                          |  |
|----------------------------------------------------------------------------------------------------------------------------------------------------------------------------------------|------------------------------------|--|
| Signature                                                                                                                                                                              | Signature                          |  |
| STATE OF INDIANA )<br>) SS:<br>COUNTY OF MADISON )                                                                                                                                     |                                    |  |
| SUBSCRIBED and sworn to before me this $\underline{14}$ day of                                                                                                                         | of November, 20 19                 |  |
| My Commission Officiences Real<br>RACHEL ELAINE ANDERSON<br>NOTARY PUBLIC-STATE OF INDIANA<br>MADISON COUNTY<br>MY COMM. EXPIRES OCTOBER 23, 2021<br>MY COMM. EXPIRES OCTOBER 23, 2021 |                                    |  |
| *******                                                                                                                                                                                | Resident of <u>IV COL.S</u> County |  |
| Inspector <u>SN</u> Date Inspected <u>1/29/20</u> Approved <u>V</u> Rejected<br>Reason for Rejecton                                                                                    |                                    |  |
| Date Reinspected Approve                                                                                                                                                               | ed Rejected                        |  |
| Notes:<br>Size Pipe Type Pipe35                                                                                                                                                        |                                    |  |
| Basement <u>Yes No</u><br>Sump Pump <u>Yes No</u>                                                                                                                                      | North                              |  |
| Downspout to Ground Yes No                                                                                                                                                             |                                    |  |
| Septic Tank Pumped & Filled <u>Yes No</u><br>Contractor <u>Baldwin</u> <del>ex</del> ,                                                                                                 |                                    |  |
| Special Conditions                                                                                                                                                                     | Drawing                            |  |
| Existing Home                                                                                                                                                                          | +                                  |  |
| New Construction                                                                                                                                                                       | 2 outres                           |  |
|                                                                                                                                                                                        | 2 pictures                         |  |
|                                                                                                                                                                                        | attached                           |  |