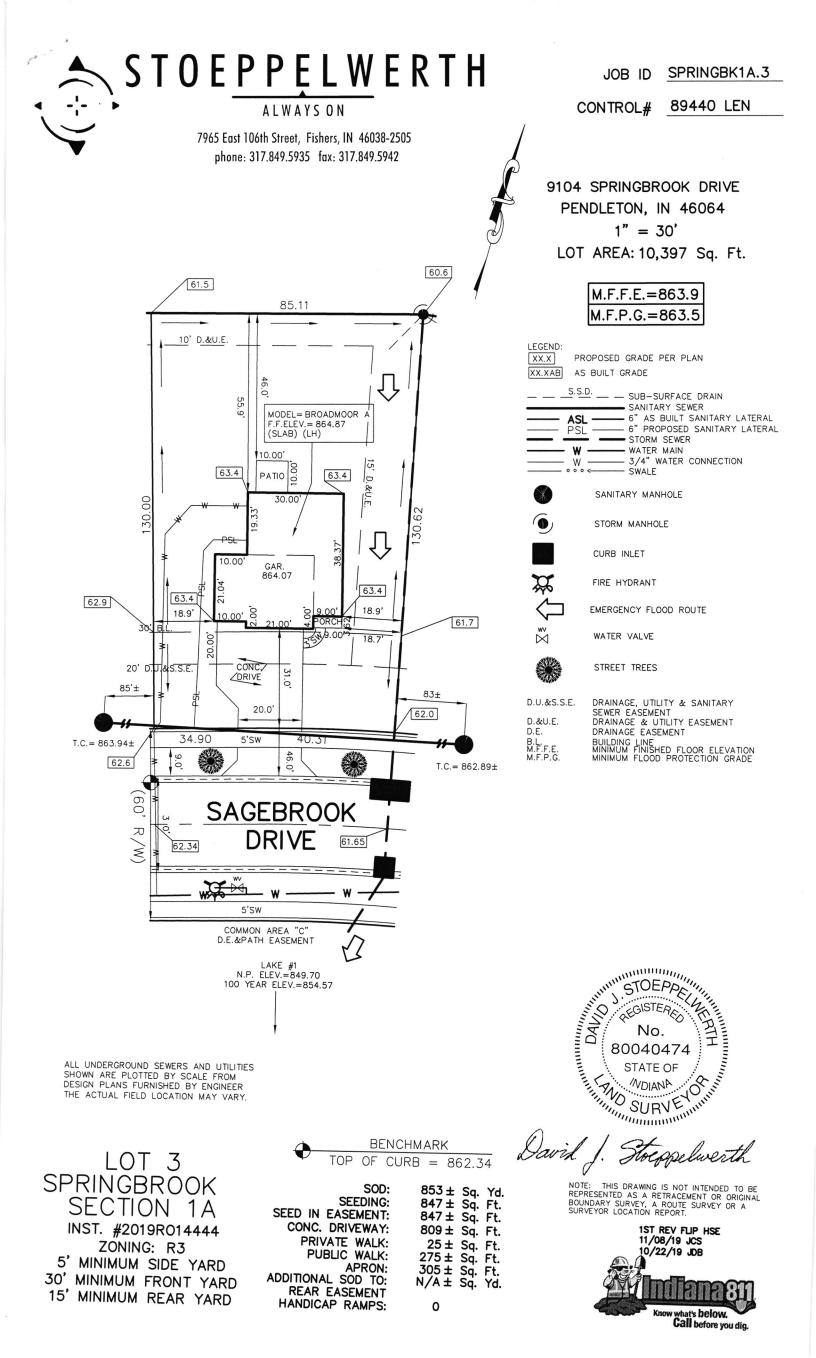

## Fall Creek Regional Waste District 9378 S 650 W, P.O. Box 59, Pendleton, IN 46064 765-778-7544 Agreement for Sanitary Sewer Service

This Agreement made and entered into this  $\underline{14}$  day of  $\underline{NOVewber 20}$ , between Fall Creek Regional Waste District ("District") and  $\underline{de Mar}$  Homes of  $\underline{ladera}$  ("Applicant") regarding the provision of sanitary sewer service, and the assignment of capacity in and connection to, the District's facilities for the premises located at  $\underline{dot} *3$  Some book

Poulletin In yester Street Address: 9104 Springbrook Dr.

Now therefore, the parties, in consideration of the mutual promises set out in this Agreement, the receipt and sufficiency of which is hereby acknowledged, agree as follows: