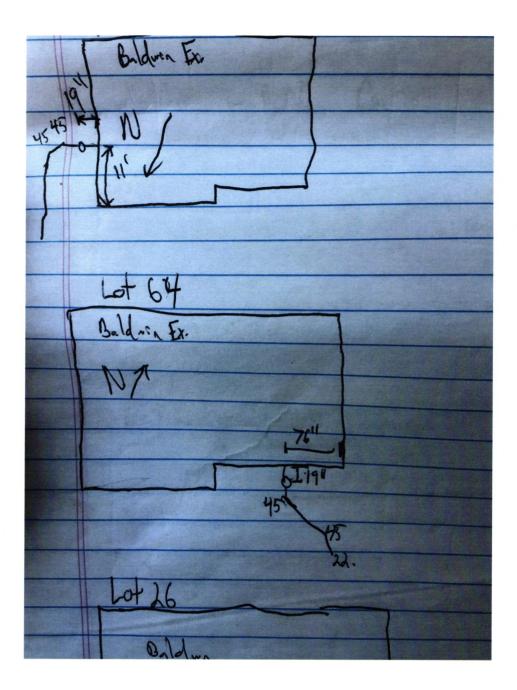

# STOEPPELWERTH

JOB ID SPRINGBK1B.64

91813 LEN CONTROL#

7965 East 106th Street, Fishers, IN 46038-2505 phone: 317.849.5935 fax: 317.849.5942

LAKE #1 N.P. ELEV.=849.70 100 YEAR ELEV.=854.57

ALL UNDERGROUND SEWERS AND UTILITIES SHOWN ARE PLOTTED BY SCALE FROM DESIGN PLANS FURNISHED BY ENGINEER THE ACTUAL FIELD LOCATION MAY VARY.

LOT 64 SPRINGBROOK SECTION 1B

INST. #2019R016779 ZONING: R3 5' MINIMUM SIDE YARD 30' MINIMUM FRONT YARD 15' MINIMUM REAR YARD