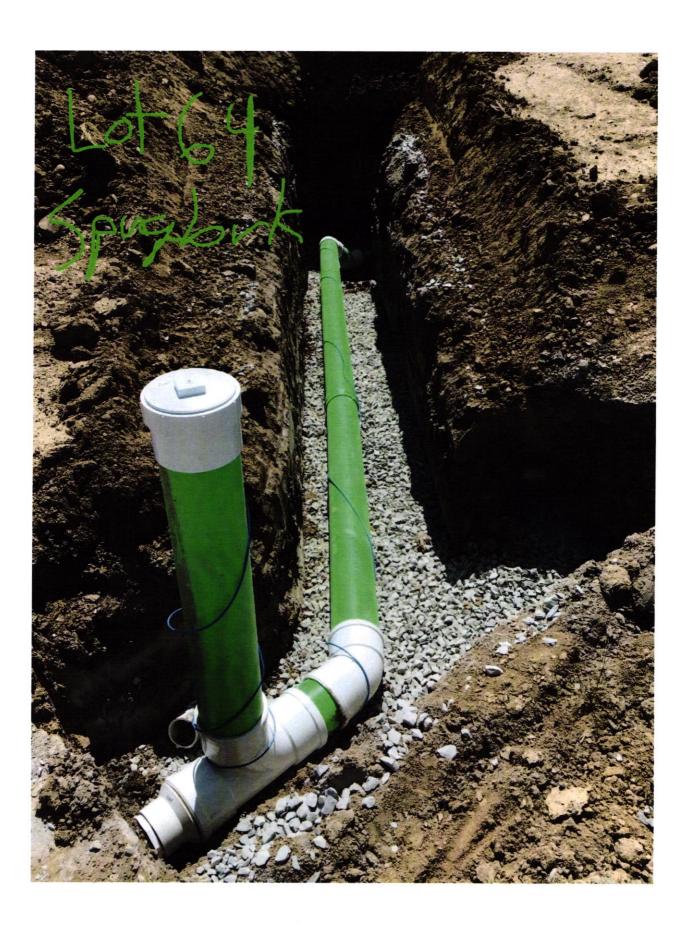

ALL UNDERGROUND SEWERS AND UTILITIES SHOWN ARE PLOTTED BY SCALE FROM DESIGN PLANS FURNISHED BY ENGINEER THE ACTUAL FIELD LOCATION MAY VARY.

LOT 64 SPRINGBROOK SECTION 1B

INST. #2019R016779 ZONING: R3 5' MINIMUM SIDE YARD 30' MINIMUM FRONT YARD 15' MINIMUM REAR YARD