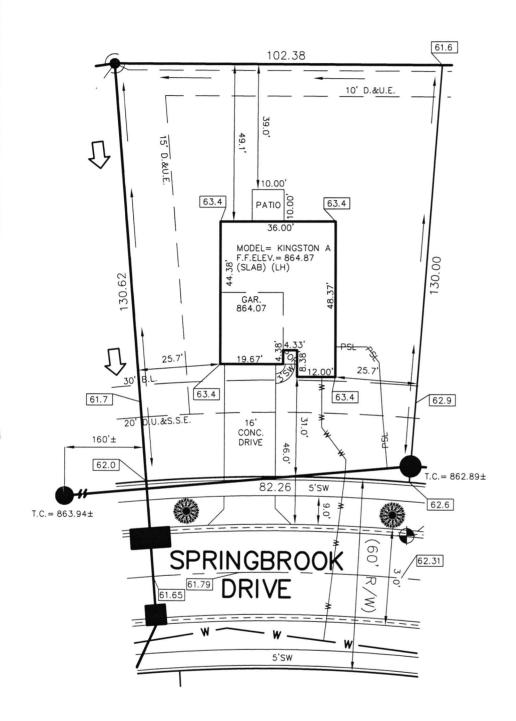

## STOEPPELWERTH

7965 East 106th Street, Fishers, IN 46038-2505 phone: 317.849.5935 fax: 317.849.5942

JOB ID SPRINGBK1A.2

89657 LEN CONTROL#

9098 SPRINGBROOK DRIVE PENDLETON, IN 46064

1" = 30'LOT AREA: 11,901 Sq. Ft.

> M.F.F.E.=863.9 M.F.P.G.=863.5

LEGEND: PROPOSED GRADE PER PLAN XX.X XX.XAB AS BUILT GRADE

S.S.D. - SUB-SURFACE DRAIN SANITARY SEWER 6" AS BUILT SANITARY LATERAL 6" PROPOSED SANITARY LATERAL **ASL** PSL

STORM SEWER
WATER MAIN
3/4" WATER CONNECTION W SWALE

SANITARY MANHOLE STORM MANHOLE

CURB INLET

FIRE HYDRANT

STREET TREES

M.F.F.

EMERGENCY FLOOD ROUTE

DRAINAGE, UTILITY & SANITARY D.U.&S.S.E. SEWER EASEMENT DRAINAGE & UTILITY EASEMENT DRAINAGE EASEMENT BUILDING LINE D.&U.E. D.E. B.L. M.F.P.G.

MINIMUM FLOOD PROTECTION MINIMUM FINISHED FLOOR

STOEPPEN, STOEPPEN, No. No.

80040474

STATE OF

NOINNA

NO SURVENILL

NOTE: THIS DRAWING IS NOT INTENDED TO BE REPRESENTED AS A RETRACEMENT OR ORIGINAL BOUNDARY SURVEY, A ROUTE SURVEY OR A SURVEYOR LOCATION REPORT.

ALL UNDERGROUND SEWERS AND UTILITIES SHOWN ARE PLOTTED BY SCALE FROM DESIGN PLANS FURNISHED BY ENGINEER THE ACTUAL FIELD LOCATION MAY VARY.

BENCHMARK

TOP OF CURB = 862.31

## LOT 2 SPRINGBROOK SECTION 1A

INST. #2019R014444 ZONING: R3

5' MINIMUM SIDE YARD 30' MINIMUM FRONT YARD 15' MINIMUM REAR YARD

SOD: SEEDING: SEED IN EASEMENT: CONC. DRIVEWAY:

PRIVATE WALK: PUBLIC WALK: APRON: ADDITIONAL SOD TO: REAR EASEMENT HANDICAP RAMPS:

1,020 ± Sq. Yd. 1,016 ± Sq. Ft. 1,016 ± Sq. Ft. 577 ± Sq. Ft. 21± Sq. Ft. 329± Sq. Ft. 249± Sq. Ft. N/A± Sq. Yd.

0

DO NOT ACCEPT THIS CHECK UNLESS YOU CAN SEE A DUAL-TONE TRUE WATERMARK THAT APPEARS AS A CHAIN LINK PATTERN WHEN HELD TO THE LIGHT. 🖯 Lennar Homes of Indiana Inc JPMorgan Chase Bank N.A. Chicago, IL