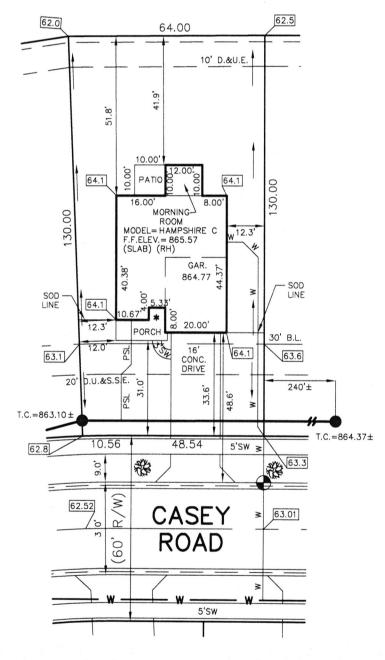

## STOEPPELWERTH

JOB ID SPRINGBK1B.45

7965 East 106th Street, Fishers, IN 46038-2505 phone: 317.849.5935 fax: 317.849.5942

CONTROL# 93009 LEN

PARCEL#48-15-28-401-003.023-014

9081 CASEY ROAD PENDLETON, IN 46064

1" = 30'

LOT AREA: 7,994 Sq. Ft.

> M.F.F.E.=864.1 M.F.P.G.=863.9

LEGEND: XX.X XX.XAB

PROPOSED GRADE PER PLAN AS BUILT GRADE

S.S.D. SUB-SURFACE DRAIN ASL

SANITARY SEWER
6" AS BUILT SANITARY LATERAL
6" PROPOSED SANITARY LATERAL

ALL UNDERGROUND SEWERS AND UTILITIES SHOWN ARE PLOTTED BY SCALE FROM DESIGN PLANS FURNISHED BY ENGINEER THE ACTUAL FIELD LOCATION MAY VARY.

LOT 45 **SPRINGBROOK** SECTION 1B

INST. #2019R016779 ZONING: R3