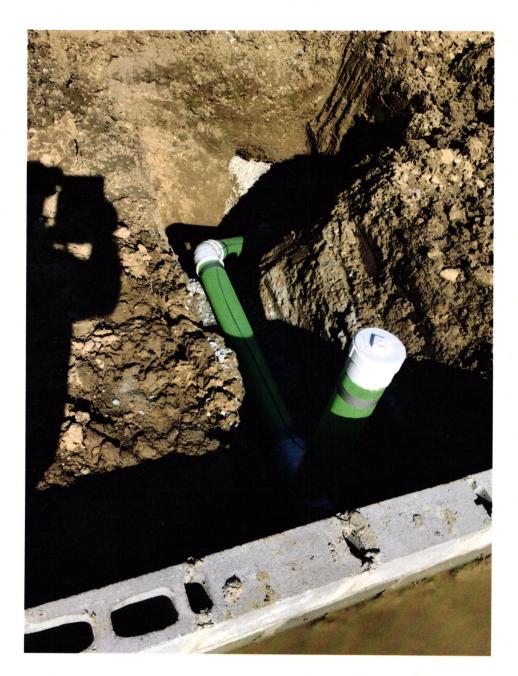

1" = 30'

LOT AREA: 7,994 Sq. Ft.

> M.F.F.E.=864.1 M.F.P.G.=863.9

LEGEND: XX.X XX.XAB

PROPOSED GRADE PER PLAN AS BUILT GRADE

S.S.D. SUB-SURFACE DRAIN ASL

SANITARY SEWER
6" AS BUILT SANITARY LATERAL
6" PROPOSED SANITARY LATERAL

STORM SEWER W 3/4" WATER CONNECTION WATER MAIN

SWALE

SANITARY MANHOLE

STORM MANHOLE CURB INLET

FIRE HYDRANT

STREET TREE

D.U.&S.S.E.

D.&U.E. S.S.E. L.E. F.M.E. D.E.