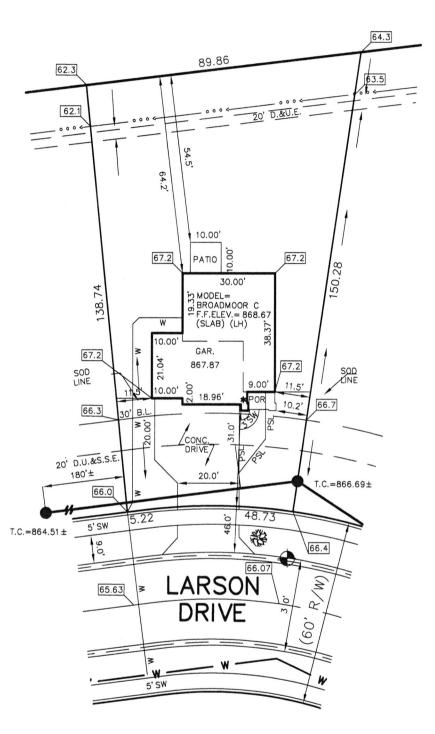

## STOEPPELWERTH

7965 East 106th Street, Fishers, IN 46038-2505 phone: 317.849.5935 fax: 317.849.5942

CONTROL# 102650 LEN

JOB ID SPRINGBK4.192

PARCEL#48-15-28-401-001.042-014

9074 LARSON DRIVE PENDLETON, IN 46064

LOT AREA: 10,156 Sq. Ft.

M.F.F.E.=867.2 M.F.P.G.=864.8

LEGEND: XX.X XX.XAB

PROPOSED GRADE PER PLAN

AS BUILT GRADE

PSL W

S.S.D.

SUB-SURFACE DRAIN SANITARY SEWER 6" AS BUILT SANITARY LATERAL
6" PROPOSED SANITARY LATERAL

STORM SEWER 3/4" WATER CONNECTION WATER MAIN SWALE

SANITARY MANHOLE

STORM MANHOLE CURB INLET

FIRE HYDRANT

STREET TREE

D.U.&S.S.E.

D.&U.E. B.L. M.F.F.E.

M.F.P.G.

DRAINAGE, UTILITY & SANITARY SEWER EASEMENT DRAINAGE & UTILITY EASEMENT BUILDING LINE MINIMUM FINISHED FLOOR

IMUM FLOOD PROTECTION GRADE

CONTRACTOR SHALL CUT 9' OFF OF LATERAL AND BEGIN FROM THAT POINT AND CONNECT TO HOUSE FOLLOWING PLOT PLAN.

PORCH & ENTRY DETAIL 1"=10' ,58, 0.37 \* PORCH 2.42, 2.42 6.58

BENCHMARK TOP OF CURB=866.07

ALL UNDERGROUND SEWERS AND UTILITIES SHOWN ARE PLOTTED BY SCALE FROM DESIGN PLANS FURNISHED BY ENGINEER THE ACTUAL FIELD LOCATION MAY VARY.

LOT 192 SPRINGBROOK SECTION 4

INST. #2021R019135 ZONING: R3

5' MINIMUM SIDE YARD 30' MINIMUM FRONT YARD

15' MINIMUM REAR YARD

SOD: SEED: CONC. DRIVEWAY: PRIVATE WALK: PUBLIC WALK: APRON: ADDITIONAL SOD: ADDITIONAL SOD: HANDICAP RAMPS:

160 ± 6,539 ± 859 ± 23 ± 165 ± 305 ± 727 ± Sq. Yd. Sq. Ft. Sq. Ft. Sq. Ft. Sq. Ft. Sq. Yd.

SIGNATURE: SIGNATURE REPRESENTS CONFIRMATION OF RECEIPT OF PLOT PLAN BY CUSTOMER

David J. Stoeppelwerth

NOTE: THIS DRAWING IS NOT INTENDED TO BE REPRESENTED AS A RETRACEMENT OR ORIGINAL BOUNDARY SURVEY, A ROUTE SURVEY OR A SURVEYOR LOCATION REPORT.