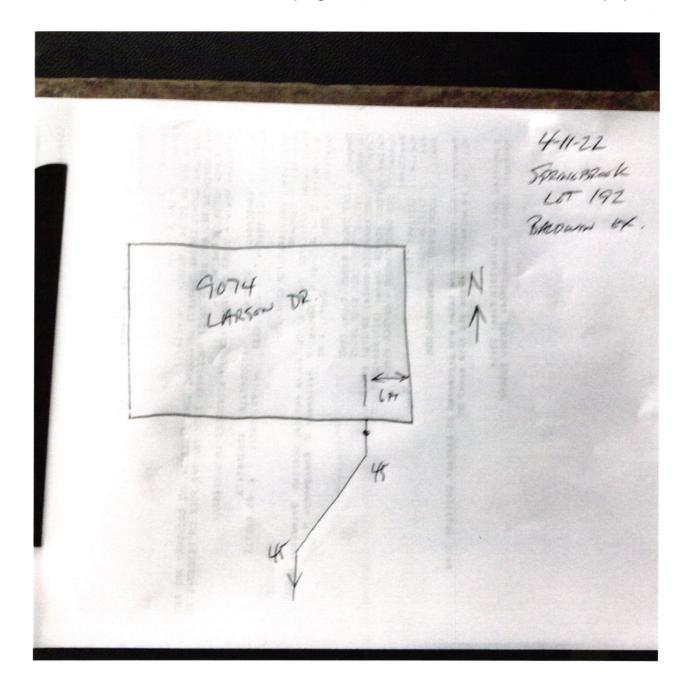

## STOEPPELWERTH

7965 East 106th Street, Fishers, IN 46038-2505 phone: 317.849.5935 fax: 317.849.5942

CONTROL# 102650 LEN

JOB ID SPRINGBK4.192

PARCEL#48-15-28-401-001.042-014

9074 LARSON DRIVE PENDLETON, IN 46064

DRAINAGE, UTILITY & SANITARY SEWER EASEMENT DRAINAGE & UTILITY EASEMENT BUILDING LINE MINIMUM FINISHED FLOOR

IMUM FLOOD PROTECTION GRADE

CONTRACTOR SHALL CUT 9' OFF OF LATERAL AND BEGIN FROM THAT POINT AND CONNECT TO HOUSE FOLLOWING PLOT PLAN.